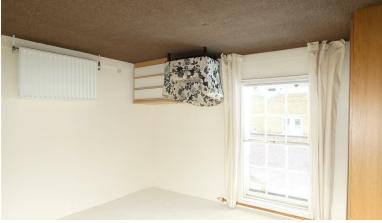

## DESCRIPTION

Sitting Room 12'4 recess x 10'11 (3.76m recess x 3.33m)

Dining Room 12'6 recess x 9'2 (3.81m recess x 2.79m)

Kitchen 9'9 x 7'3 (2.97m x 2.21m)

Ground Floor Bathroom

Bedroom One 12'5 recess x 11' (3.78m recess x 3.35m)

Bedroom Two 12'6 x 9'4 (3.81m x 2.84m)

Cellar 12'4 x 10'7 (3.76m x 3.23m)