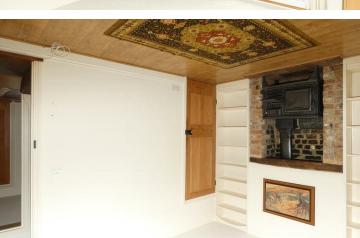

## DESCRIPTION

Sitting Room 12'4 recess x 10'11 (3.76m recess x 3.33m)

Dining Room 12'6 recess x 9'2 (3.81m recess x 2.79m)

Kitchen 9'9 x 7'3 (2.97m x 2.21m)

Ground Floor Bathroom

Bedroom One 12'5 recess x 11' (3.78m recess x 3.35m)