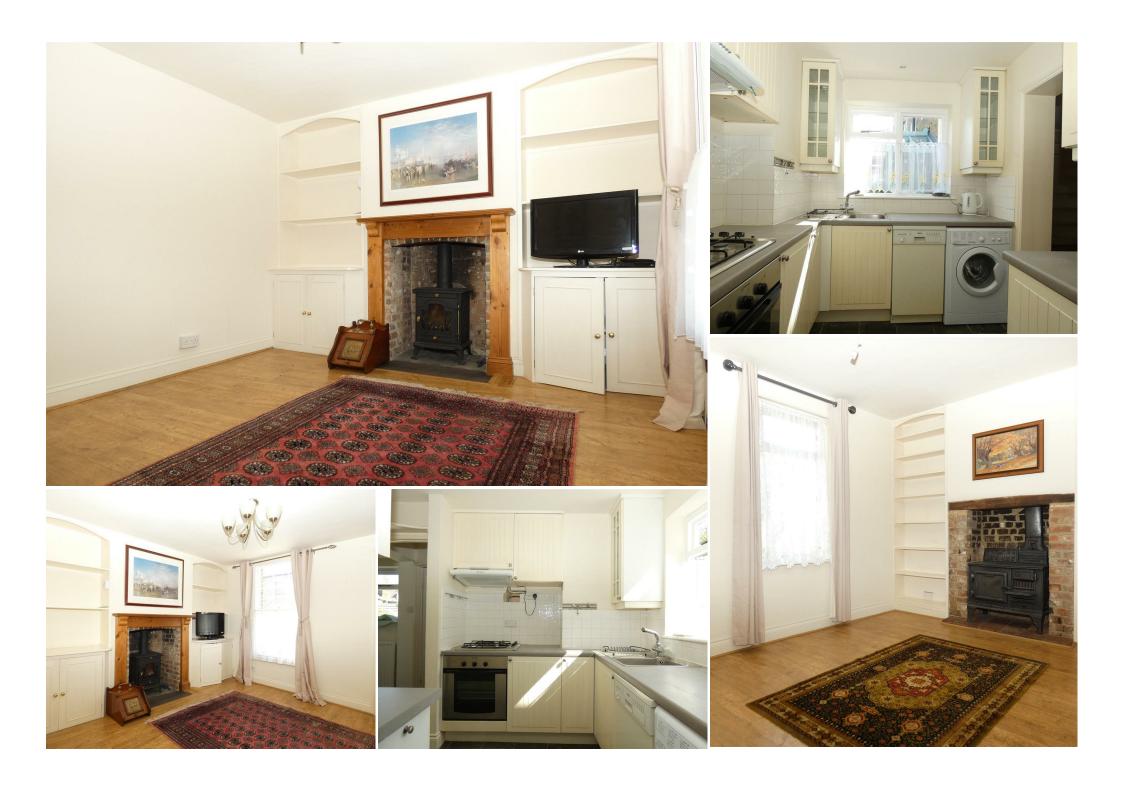

## ABOUT

\* SITUATED IN THE BEAUTIFUL CONSERVATION IN ABBEY STREET, FAVERSHAM \* This delightful two bedroom cottage is situated just off the creek and only a short distance walk into town where you will find an array of restaurants and shops and easy reach of public transport and local schools. The property offers some original features and the accommodation comprises of sitting room, separate dining room, small fitted kitchen and ground floor bathroom. The first floor offers two double bedrooms. There is also a large cellar useful for storage. The attractive rear garden is a good size and will be tended by the current owners. Side access via gate. Book now to avoid disappointment. Ideal for a professional couple/mature couple. One small pet considered. No smokers. Council tax band C.

## DESCRIPTION

Sitting Room 12'4 recess x 10'11 (3.76m recess x 3.33m)

Dining Room 12'6 recess x 9'2 (3.81m recess x 2.79m)

Kitchen 9'9 x 7'3 (2.97m x 2.21m)

Ground Floor Bathroom

Bedroom One 12'5 recess x 11' (3.78m recess x 3.35m)