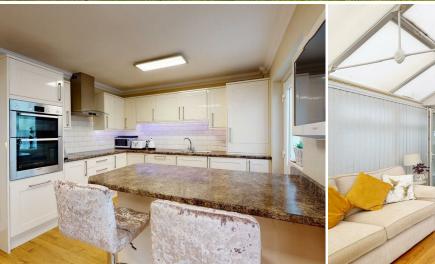

## **DESCRIPTION**

Entrance

Entrance Hall

Lounge 17'1 x 12'8 (5.21m x 3.86m)

Kitchen Diner 11'6 x 16'6 (3.51m x 5.03m)

Conservatory 13'5 x 13'4 (4.09m x 4.06m)

WC

First Floor