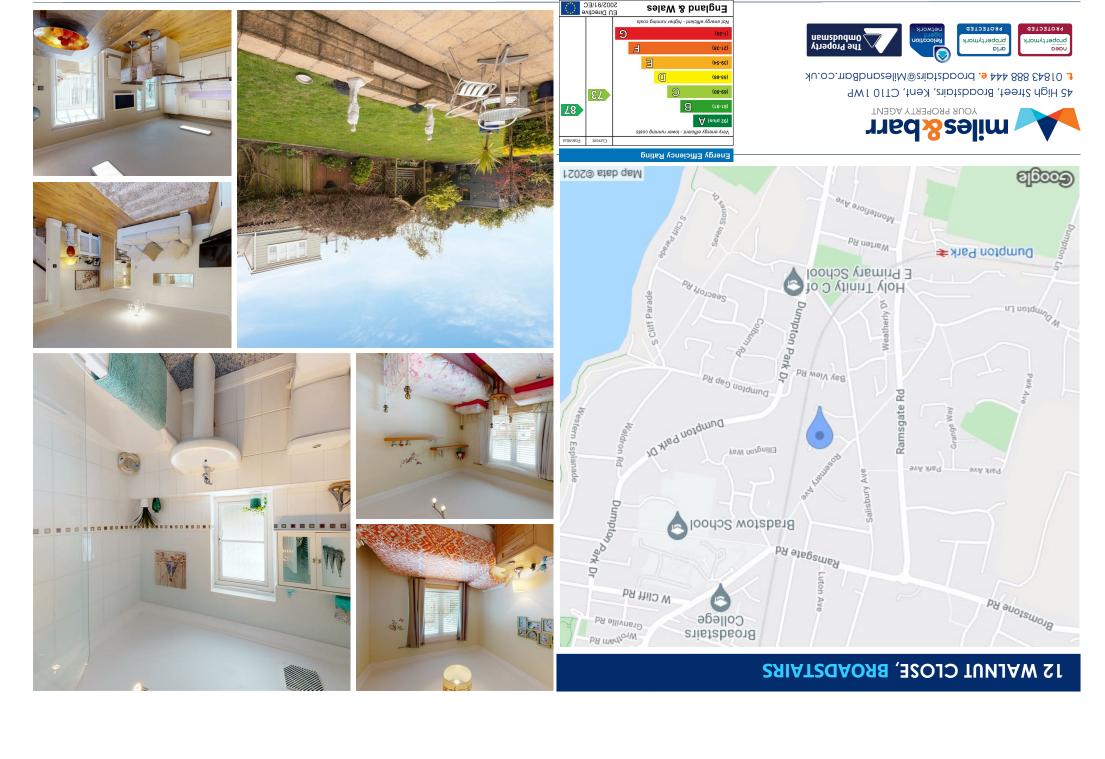

## **ABOUT**

THREE BEDROOM SEMI DETACHED FAMILY HOME WITH SUNNY ASPECT GARDEN!!

Miles and Barr are delighted to bring to market this beautifully presented three bedroom family home. Located on Walnut Close, this property is ideal for buyers who are looking to be close to amenities, transport links and local schools. Found in a quiet cul-de-sac, this property is access via a low maintenance front garden and comprises an entrance hall leading to a lounge, contemporary fitted kitchen diner, generous conservatory and downstairs WC. The first floor offers three very well proportioned bedrooms serviced by a family bathroom and en suite to master. Externally the property benefits from off street parking for two cars and a low maintanance, south facing garden. In our opinion this property is perfect for a range of buyers including those looking to upsize to a turnkey family home, or those looking for a holiday home by the sea.