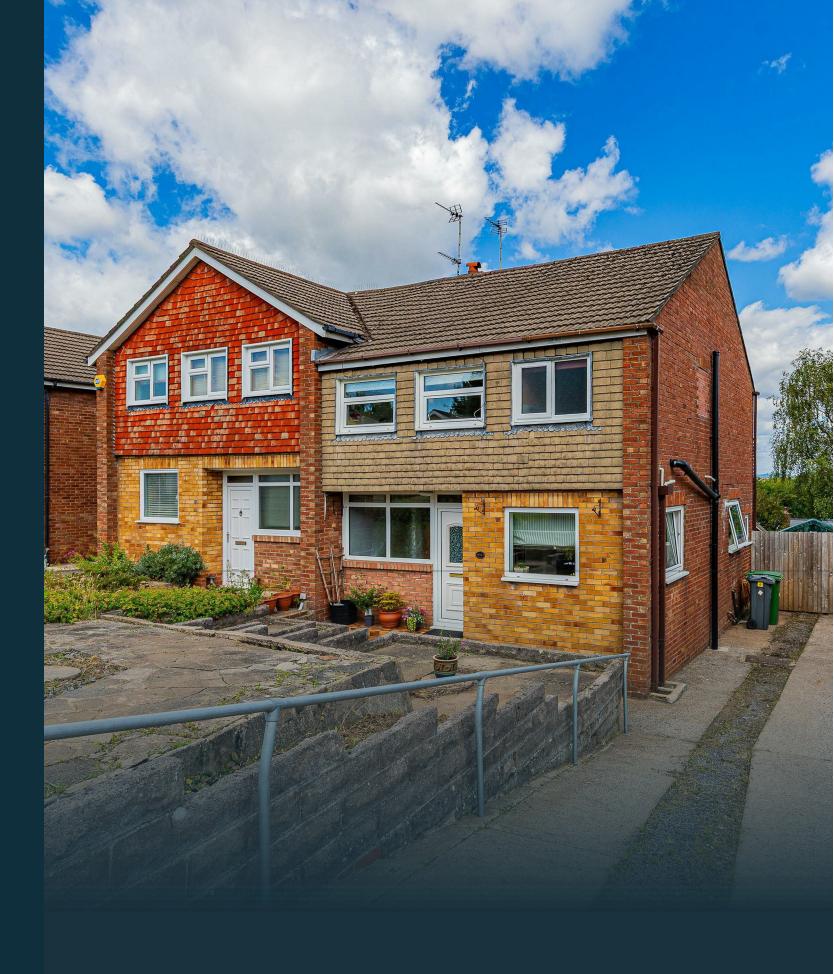

# **CARISBROOKE WAY**

PENYLAN, CF23 9HX - £350,000

\*\*\* Offers over £350,000 \*\*\* Jeffrey Ross are pleased to bring to the market this beautifully presented three double bedroom family home.

The property briefly comprises of bright and spacious entrance hall, Open plan lounge / dining, kitchen area to the ground floor with French doors leading onto the rear garden and to the first floor there are three double bedrooms, a recently fitted modern family bathroom and access to the loft.

Outside there is an enclose rear garden with side access.

Situated in the ever popular area of Penylan with close proximity to local shops, parks, schools and amenities as well as access to the M4/ A48.