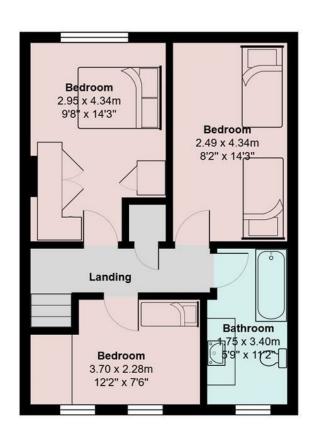

## LANDING

BEDROOM ONE 4.34m x 2.95m (14'2" x 9'8")

BEDROOM TWO 4.34m x 2.49m (14'2" x 8'2")

BEDROOM THREE 3.73m 2.36m (12'2" 7'8")

BATHROOM 3.38m x 1.70m (11'1" x 5'6")

Freehold- To be confirmed by your legal advisor

## 84 Carisbrooke Way

Total Area: 85.9 m<sup>2</sup> ... 925 ft<sup>2</sup>

All measurements are approximate and for display purposes only