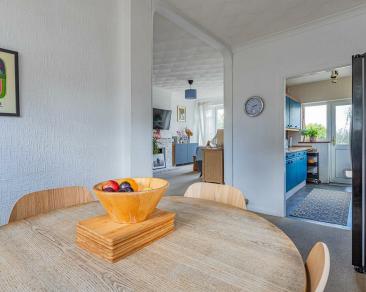

## **ENTRANCE HALL**

LOUNGE 5.38m x 3.00 (17'7" x 9'10")

3.43m x 2.34m (11'3" x 7'8")

DINING AREA 2.46m x 4.24m (8'0" x 13'10")