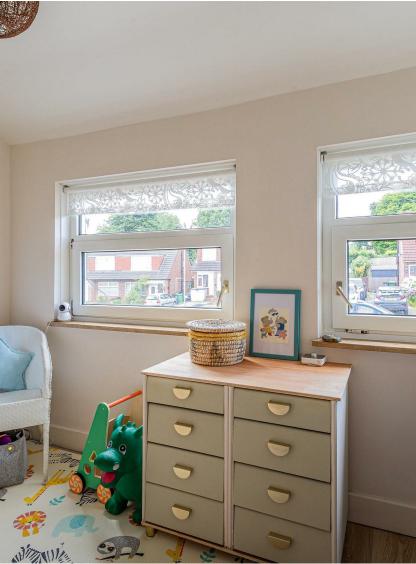

## LANDING

BEDROOM ONE 4.34m x 2.95m (14'2" x 9'8")

BEDROOM TWO 4.34m x 2.49m (14'2" x 8'2")

BEDROOM THREE 3.73m 2.36m (12'2" 7'8")

BATHROOM 3.38m x 1.70m (11'1" x 5'6")

Freehold- To be confirmed by your legal advisor