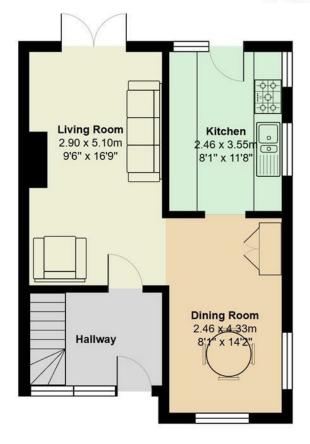

## **ENTRANCE HALL**

LOUNGE 5.38m x 3.00 (17'7" x 9'10")

3.43m x 2.34m (11'3" x 7'8")

DINING AREA 2.46m x 4.24m (8'0" x 13'10")

## 84 Carisbrooke Way

Total Area: 85.9 m<sup>2</sup> ... 925 ft<sup>2</sup>

All measurements are approximate and for display purposes only