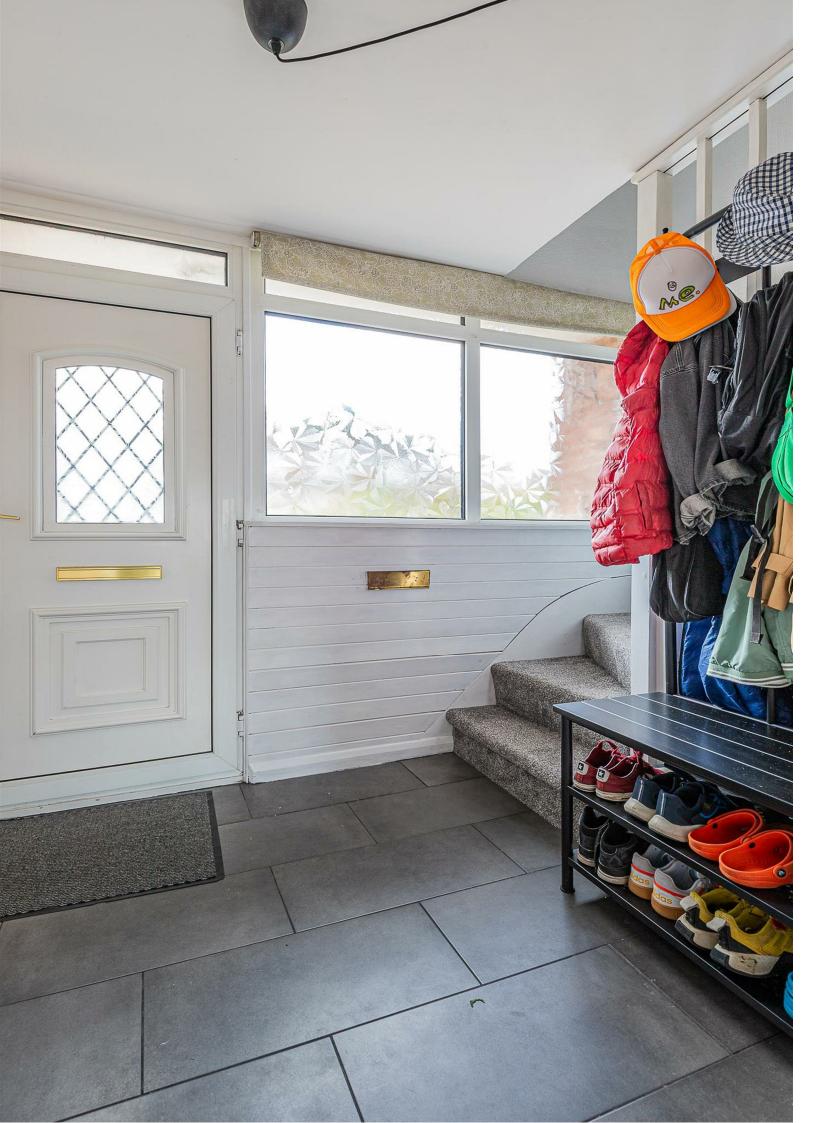

## **ENTRANCE HALL**

LOUNGE 5.38m x 3.00 (17'7" x 9'10")

3.43m x 2.34m (11'3" x 7'8")

DINING AREA 2.46m x 4.24m (8'0" x 13'10")