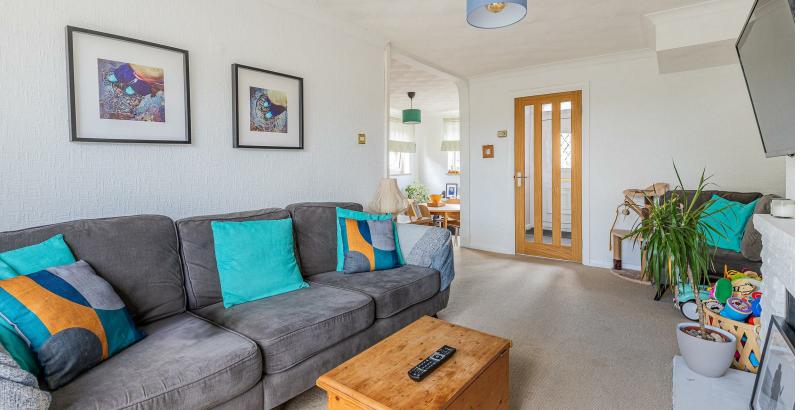

## **ENTRANCE HALL**

LOUNGE 5.38m x 3.00 (17'7" x 9'10")

3.43m x 2.34m (11'3" x 7'8")

DINING AREA 2.46m x 4.24m (8'0" x 13'10")