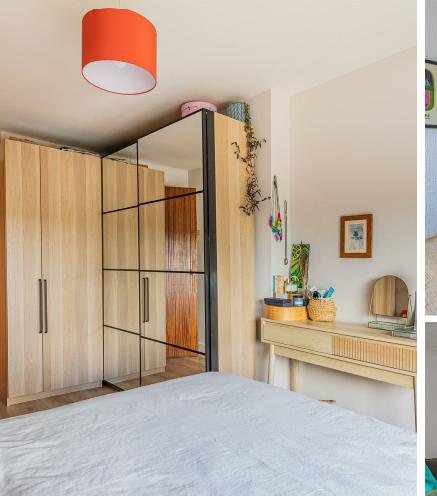

## LANDING

BEDROOM ONE 4.34m x 2.95m (14'2" x 9'8")

BEDROOM TWO 4.34m x 2.49m (14'2" x 8'2")

BEDROOM THREE 3.73m 2.36m (12'2" 7'8")

BATHROOM 3.38m x 1.70m (11'1" x 5'6")

Freehold- To be confirmed by your legal advisor