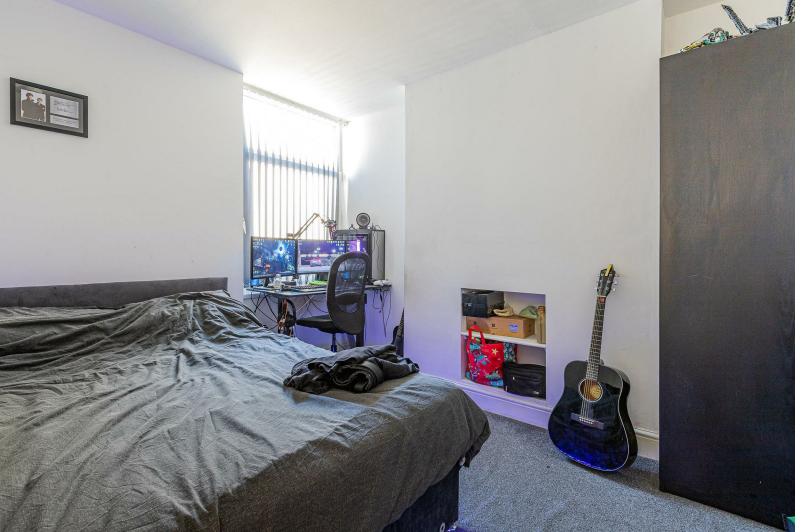

#### **ENTRANCE HALL**

BEDROOM ONE GROUND FLOOR FRONT
3.61m x 4.48m into bay (11'10" x 14'8" into bay )

BEDROOM TWO GROUND FLOOR MIDDLE 3.04m x. 3.51m (9'11" x. 11'6" )

COMMUNAL LOUNGE 3.14m x 4.49m (10'3" x 14'8")