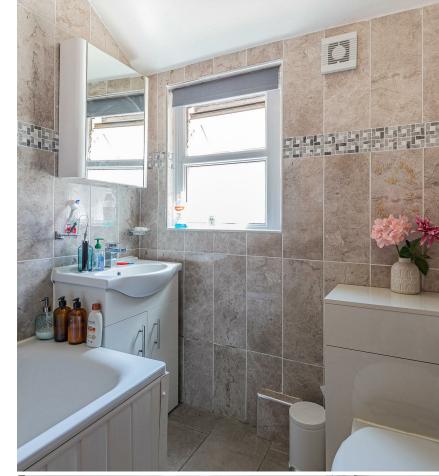

FIRST FLOOR BATHROOM 2.28m x 1.93m (7'5" x 6'3")

FIRST FLOOR SHOWER ROOM 2.29m x 2.65m (7'6" x 8'8")