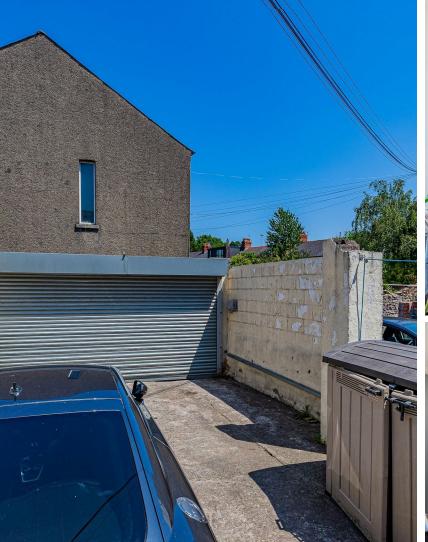

#### GARDE

Rear garden with roller shutter door to the rear lane, parking for three cars

#### PARKING