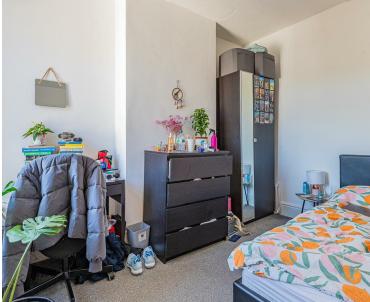

#### LANDING

BEDROOM THREE FIRST FLOOR FRONT 4.85m x 4.45m into bay (15'10" x 14'7" into bay )

BEDROOM FOUR FIRST FLOOR MIDDLE 3.01m x 3.55m (9'10" x 11'7")

BEDROOM FIVE FIRST FLOOR REAR 3.21m x 3.60m into bay (10'6" x 11'9" into bay )