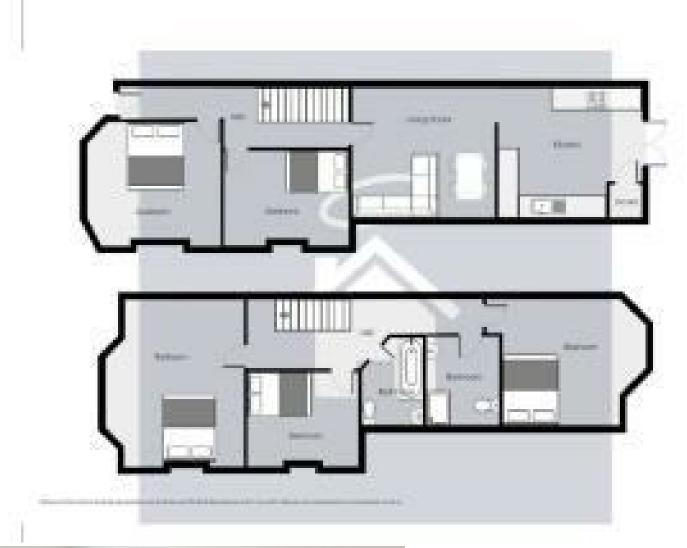

# Floor Plan

#### **ENTRANCE HALL**

BEDROOM ONE GROUND FLOOR FRONT
3.61m x 4.48m into bay (11'10" x 14'8" into bay )

BEDROOM TWO GROUND FLOOR MIDDLE 3.04m x. 3.51m (9'11" x. 11'6" )

COMMUNAL LOUNGE 3.14m x 4.49m (10'3" x 14'8")

KITCHEN 3.35m x 4.15m (10'11" x 13'7")

#### LANDING

BEDROOM THREE FIRST FLOOR FRONT 4.85m x 4.45m into bay (15'10" x 14'7" into bay )

BEDROOM FOUR FIRST FLOOR MIDDLE 3.01m x 3.55m (9'10" x 11'7")

BEDROOM FIVE FIRST FLOOR REAR 3.21m x 3.60m into bay (10'6" x 11'9" into bay )

FIRST FLOOR BATHROOM 2.28m x 1.93m (7'5" x 6'3")

FIRST FLOOR SHOWER ROOM 2.29m x 2.65m (7'6" x 8'8")