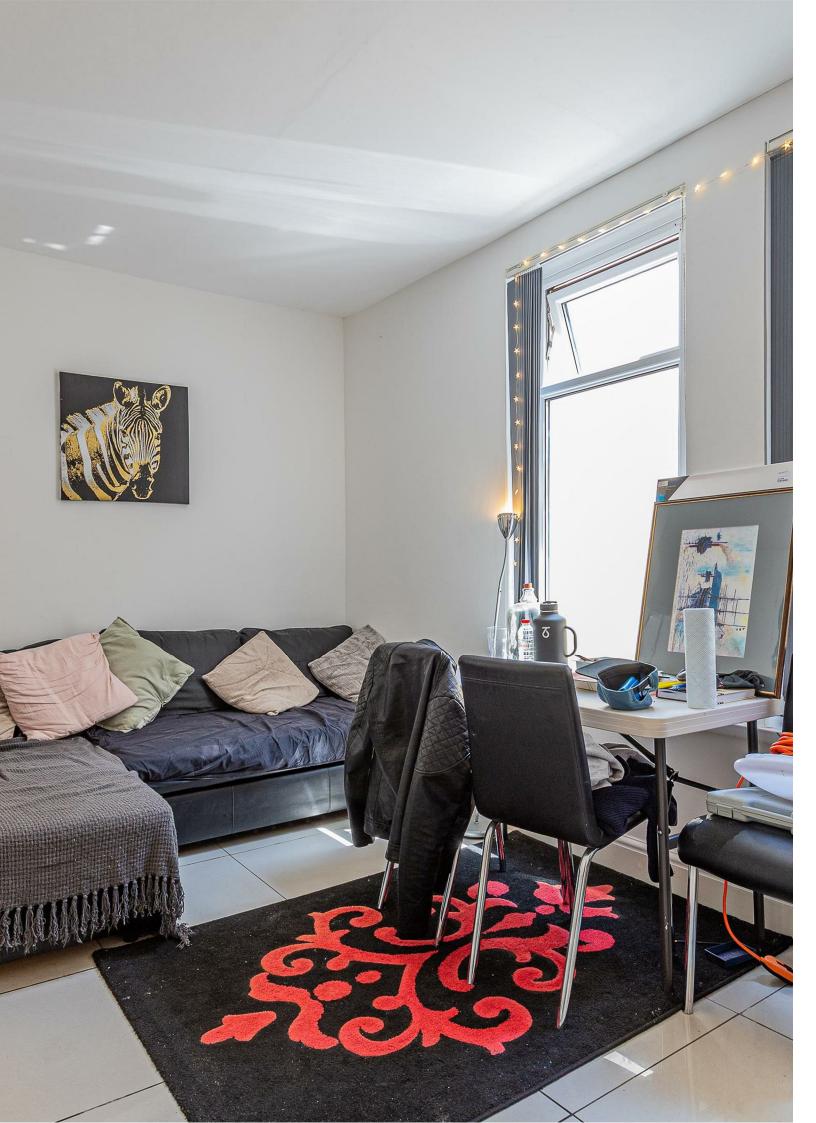

#### **ENTRANCE HALL**

BEDROOM ONE GROUND FLOOR FRONT
3.61m x 4.48m into bay (11'10" x 14'8" into bay )

BEDROOM TWO GROUND FLOOR MIDDLE 3.04m x. 3.51m (9'11" x. 11'6" )

COMMUNAL LOUNGE 3.14m x 4.49m (10'3" x 14'8")