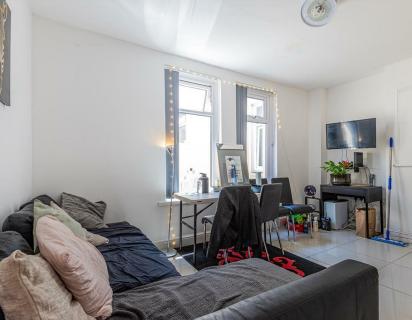

#### **ENTRANCE HALL**

BEDROOM ONE GROUND FLOOR FRONT
3.61m x 4.48m into bay (11'10" x 14'8" into bay )

BEDROOM TWO GROUND FLOOR MIDDLE 3.04m x. 3.51m (9'11" x. 11'6" )

COMMUNAL LOUNGE 3.14m x 4.49m (10'3" x 14'8")