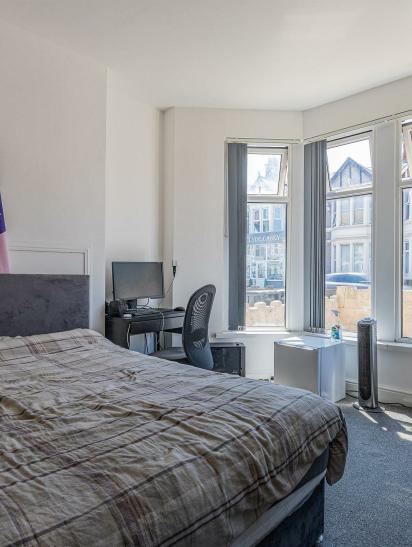

#### LANDING

BEDROOM THREE FIRST FLOOR FRONT 4.85m x 4.45m into bay (15'10" x 14'7" into bay )

BEDROOM FOUR FIRST FLOOR MIDDLE 3.01m x 3.55m (9'10" x 11'7")

BEDROOM FIVE FIRST FLOOR REAR 3.21m x 3.60m into bay (10'6" x 11'9" into bay )