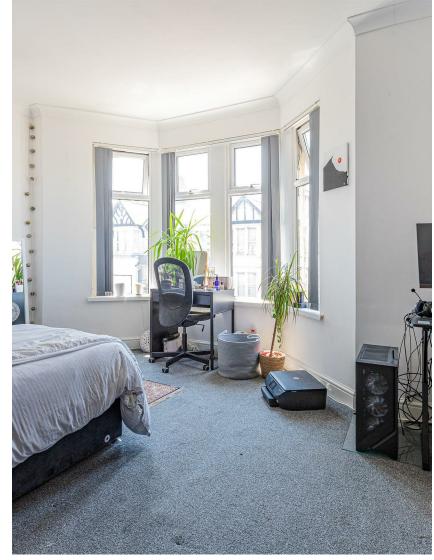

#### **ENTRANCE HALL**

BEDROOM ONE GROUND FLOOR FRONT
3.61m x 4.48m into bay (11'10" x 14'8" into bay )

BEDROOM TWO GROUND FLOOR MIDDLE 3.04m x. 3.51m (9'11" x. 11'6" )

COMMUNAL LOUNGE 3.14m x 4.49m (10'3" x 14'8")

#### LANDING

BEDROOM THREE FIRST FLOOR FRONT 4.85m x 4.45m into bay (15'10" x 14'7" into bay )

BEDROOM FOUR FIRST FLOOR MIDDLE 3.01m x 3.55m (9'10" x 11'7")

BEDROOM FIVE FIRST FLOOR REAR 3.21m x 3.60m into bay (10'6" x 11'9" into bay )