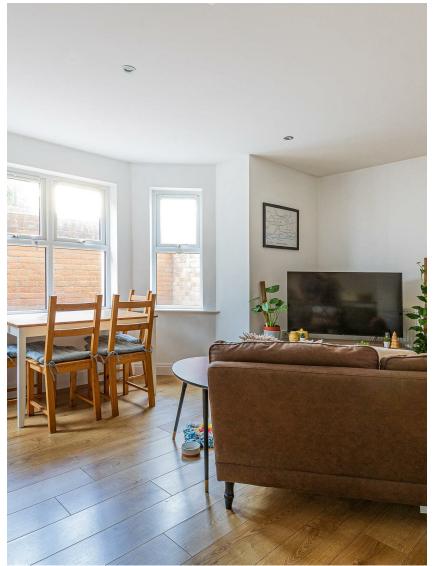

# OPEN PLAN KITCHEN / DINING / LIVING

5.16m max x 1.91m max (16'11" max x 6'3" max)

The flat boasts a well-appointed reception room that provides a welcoming space for relaxation and entertainment. With two modern bathrooms, morning routines and quest visits are effortlessly accommodated, ensuring privacy and ease for all residents.