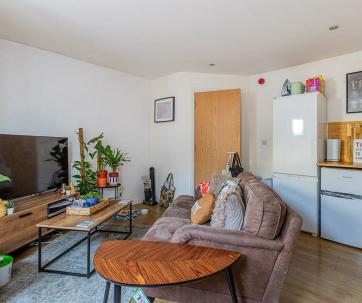

# OPEN PLAN KITCHEN / DINING / LIVING

5.16m max x 1.91m max (16'11" max x 6'3" max)