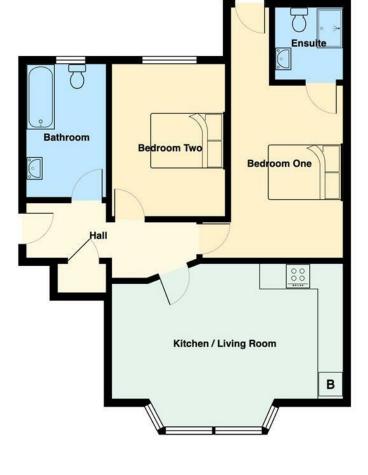

# 124 Newport Road, Roath, Cardiff, CF24 1DH

Total Area: 699 ft<sup>2</sup> ... 64.9 m<sup>2</sup>

All measurements are approximate and for display purposes only