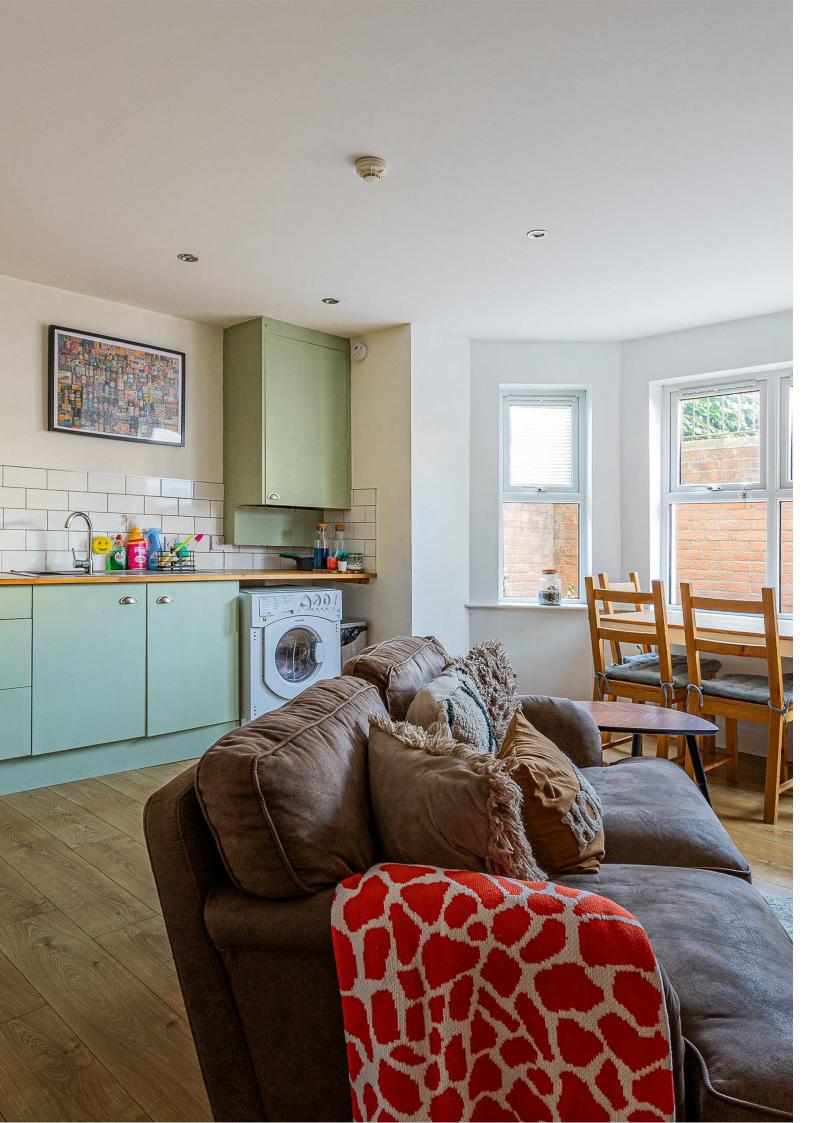

# OPEN PLAN KITCHEN / DINING / LIVING

5.16m max x 1.91m max (16'11" max x 6'3" max)

The flat boasts a well-appointed reception room that provides a welcoming space for relaxation and entertainment. With two modern bathrooms, morning routines and quest visits are effortlessly accommodated, ensuring privacy and ease for all residents.