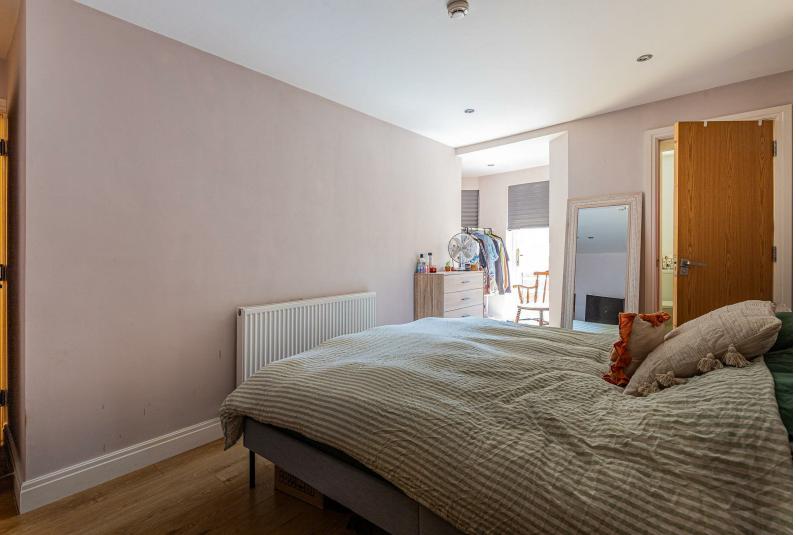

## MASTER BEDROOM

4.37m expanding to 5.72m max x 3.00m max (14'4" expanding to 18'9" max x 9'10" max)