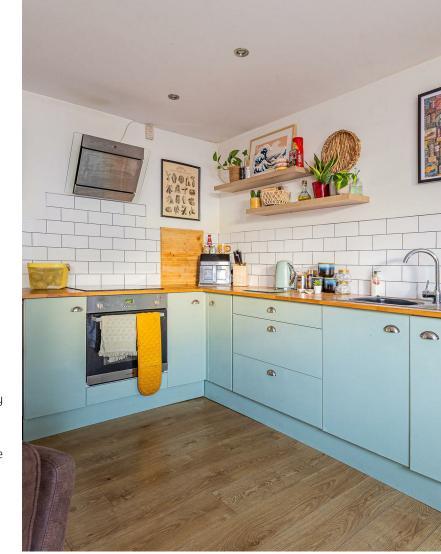

# OPEN PLAN KITCHEN / DINING / LIVING

5.16m max x 1.91m max (16'11" max x 6'3" max)