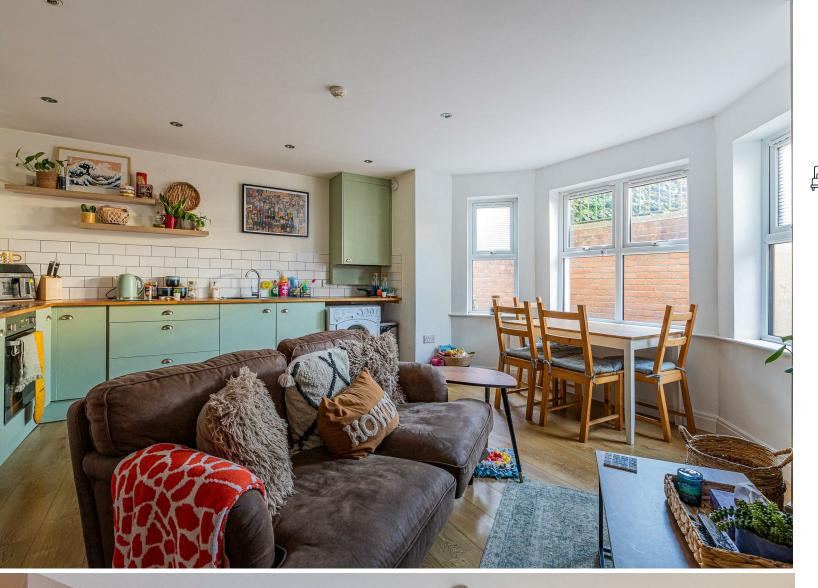

# OPEN PLAN KITCHEN / DINING / LIVING

5.16m max x 1.91m max (16'11" max x 6'3" max)