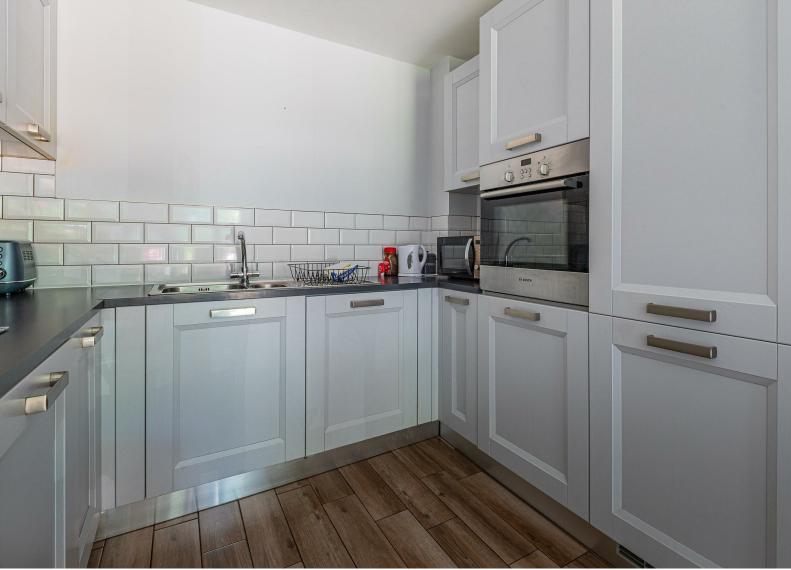

Access is through electric gates, open plan living room and modern fitted kitchen with appliances. Hallway leading to master bedroom with en-suite, second double bedroom, second modern bathroom with shower over the bath. The apartment is fully furnished to a very high standard also benefits from underfloor heating to the living room, kitchen dining area and both bedrooms. 1 Allocated parking space and use of Visitor Bays. DEPOSIT OPTIONS AVAILABLE - ASK AGENT\*