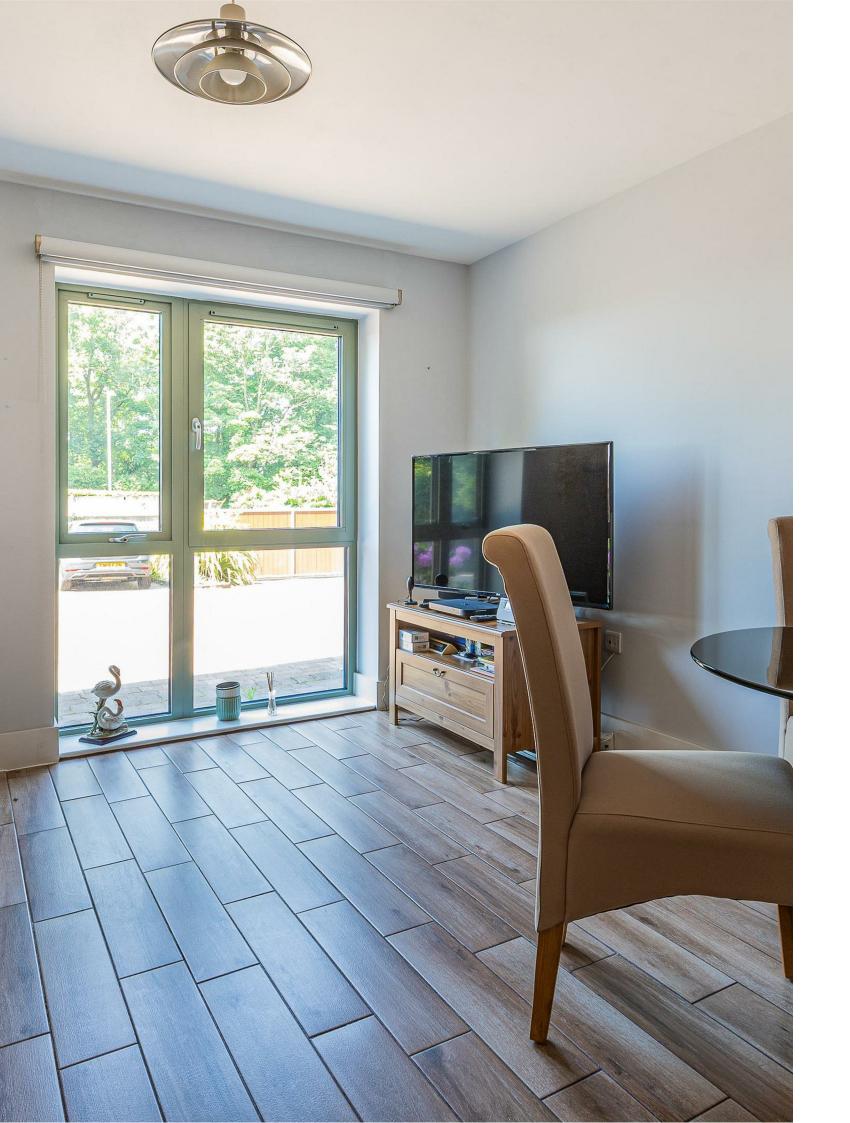

Access is through electric gates, open plan living room and modern fitted kitchen with appliances. Hallway leading to master bedroom with en-suite, second double bedroom, second modern bathroom with shower over the bath. The apartment is fully furnished to a very high standard also benefits from underfloor heating to the living room, kitchen dining area and both bedrooms. 1 Allocated parking space and use of Visitor Bays. DEPOSIT OPTIONS AVAILABLE - ASK AGENT\*