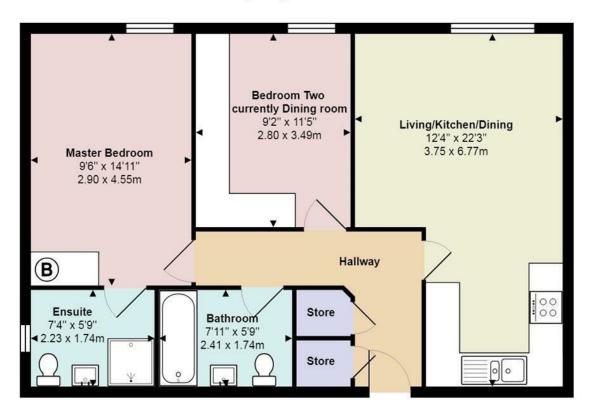

## Ty Gwyn house

Total Area: 659 ft<sup>2</sup> ... 61.2 m<sup>2</sup>

All measurements are approximate and for display purposes only