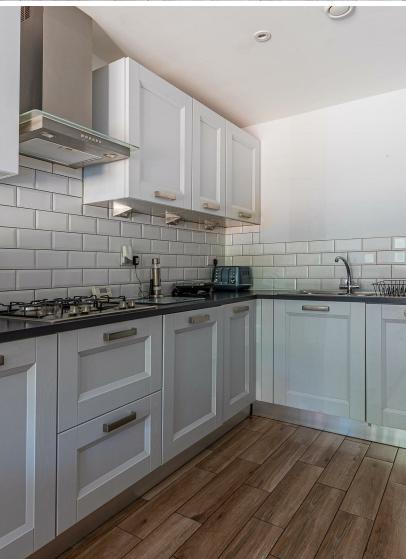

Access is through electric gates, open plan living room and modern fitted kitchen with appliances. Hallway leading to master bedroom with en-suite, second double bedroom, second modern bathroom with shower over the bath. The apartment is fully furnished to a very high standard also benefits from underfloor heating to the living room, kitchen dining area and both bedrooms. 1 Allocated parking space and use of Visitor Bays. DEPOSIT OPTIONS AVAILABLE - ASK AGENT\*