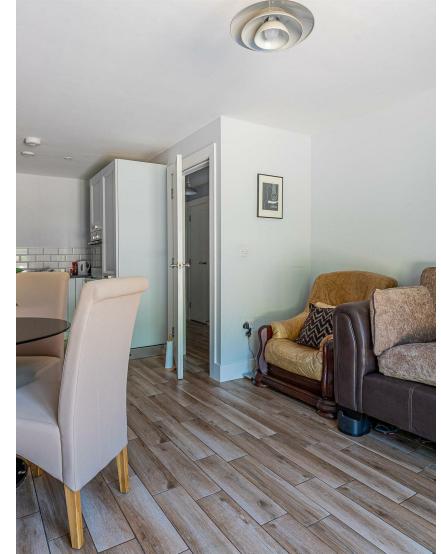

Access is through electric gates, open plan living room and modern fitted kitchen with appliances. Hallway leading to master bedroom with en-suite, second double bedroom, second modern bathroom with shower over the bath. The apartment is fully furnished to a very high standard also benefits from underfloor heating to the living room, kitchen dining area and both bedrooms. 1 Allocated parking space and use of Visitor Bays. DEPOSIT OPTIONS AVAILABLE - ASK AGENT\*