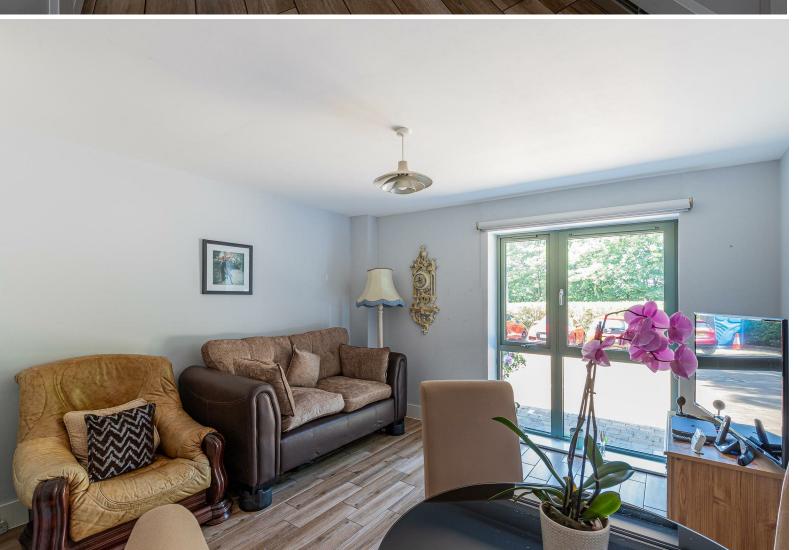

Access is through electric gates, open plan living room and modern fitted kitchen with appliances. Hallway leading to master bedroom with en-suite, second double bedroom, second modern bathroom with shower over the bath. The apartment is fully furnished to a very high standard also benefits from underfloor heating to the living room, kitchen dining area and both bedrooms. 1 Allocated parking space and use of Visitor Bays. DEPOSIT OPTIONS AVAILABLE - ASK AGENT\*