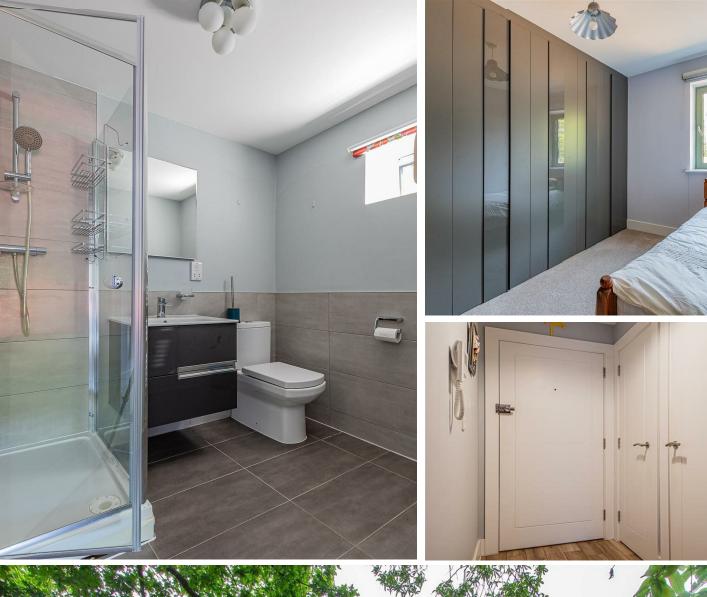

Access is through electric gates, open plan living room and modern fitted kitchen with appliances. Hallway leading to master bedroom with en-suite, second double bedroom, second modern bathroom with shower over the bath. The apartment is fully furnished to a very high standard also benefits from underfloor heating to the living room, kitchen dining area and both bedrooms. 1 Allocated parking space and use of Visitor Bays. DEPOSIT OPTIONS AVAILABLE - ASK AGENT\*