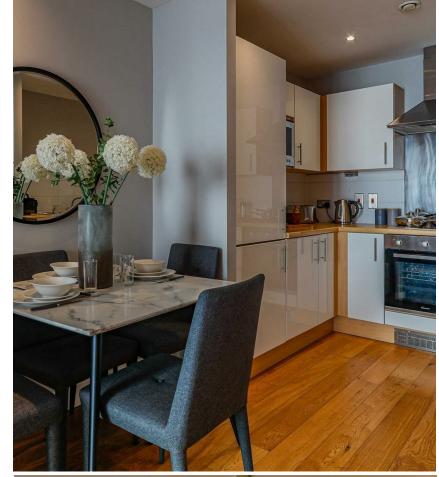

## **BUTE TERRACE**

, CF10 2FP - £1,400 PCM

A refurbished luxury apartment in the heart of the City Centre in Meridian Plaza. The furnished apartment is situated on the 3rd floor and comprises of a lounge, modern fitted kitchen (including a dishwasher), one double bedroom with fitted wardrobes, bathroom with a shower over bath and underfloor heating. The property also benefits from having stylish, modern furniture throughout. The water rates are not included. 24hr Concierge. parking option available ask agent.