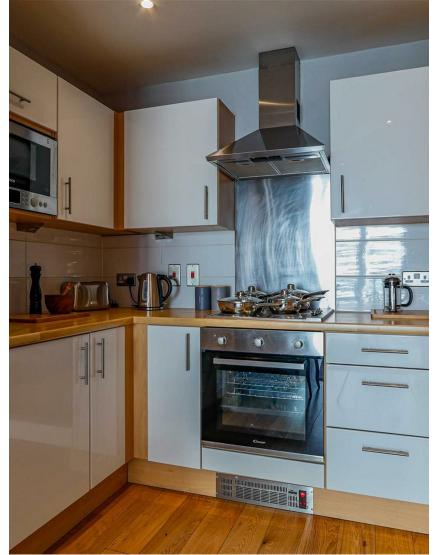

## **BUTE TERRACE**

, CF10 2FP - £1,400 PCM

A refurbished luxury apartment in the heart of the City Centre in Meridian Plaza. The furnished apartment is situated on the 3rd floor and comprises of a lounge, modern fitted kitchen (including a dishwasher), one double bedroom with fitted wardrobes, bathroom with a shower over bath and underfloor heating. The property also benefits from having stylish, modern furniture throughout. The water rates are not included. 24hr Concierge. parking option available ask agent.