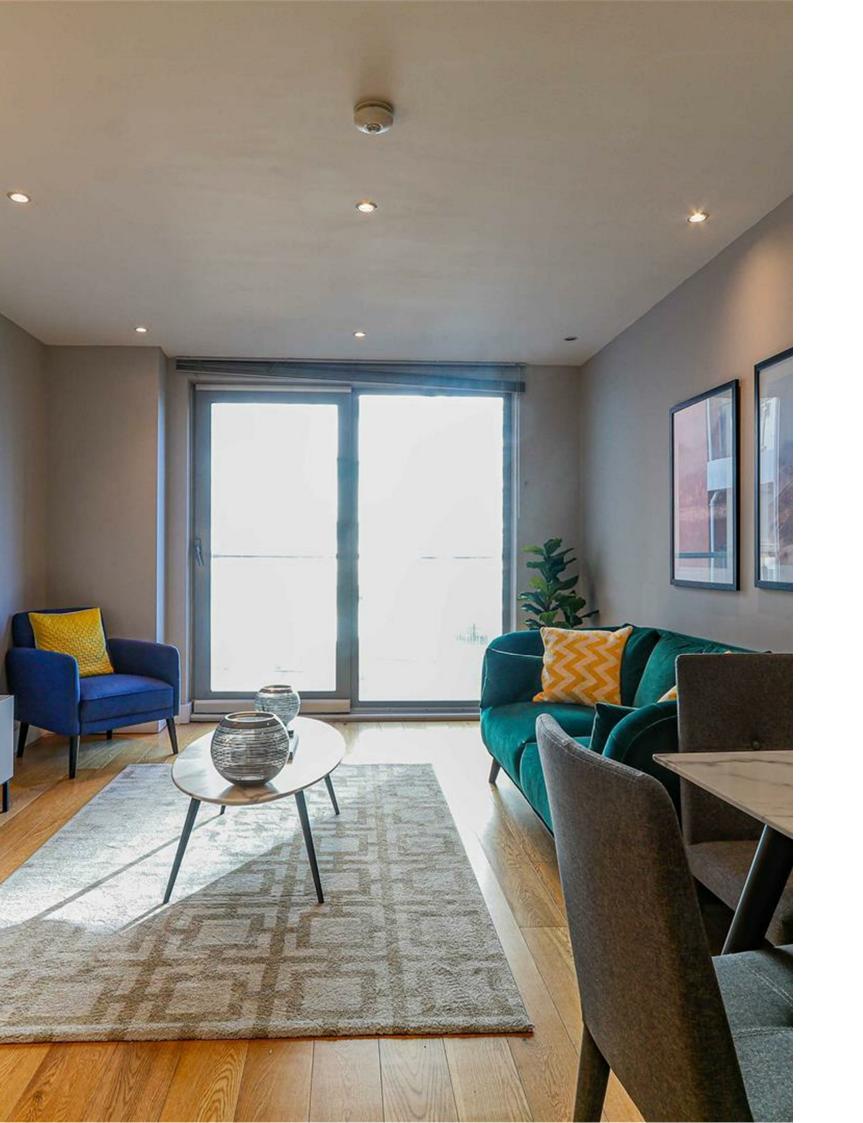

## **BUTE TERRACE**

, CF10 2FP - £1,400 PCM

A refurbished luxury apartment in the heart of the City Centre in Meridian Plaza. The furnished apartment is situated on the 3rd floor and comprises of a lounge, modern fitted kitchen (including a dishwasher), one double bedroom with fitted wardrobes, bathroom with a shower over bath and underfloor heating. The property also benefits from having stylish, modern furniture throughout. The water rates are not included. 24hr Concierge. parking option available ask agent.