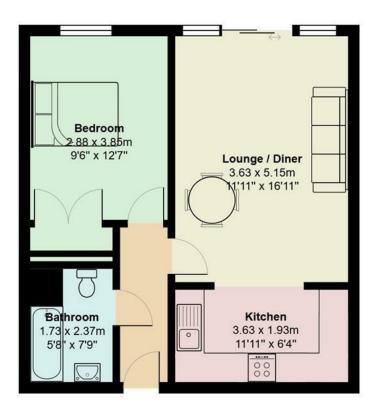

## Meridian Plaza, City Centre

Total Area: 48.4 m<sup>2</sup> ... 521 ft<sup>2</sup>

All measurements are approximate and for display purposes only