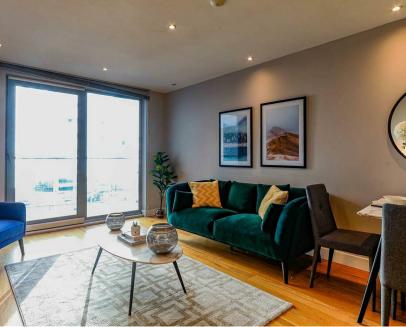

## **BUTE TERRACE**

, CF10 2FP - £1,400 PCM

A refurbished luxury apartment in the heart of the City Centre in Meridian Plaza. The furnished apartment is situated on the 3rd floor and comprises of a lounge, modern fitted kitchen (including a dishwasher), one double bedroom with fitted wardrobes, bathroom with a shower over bath and underfloor heating. The property also benefits from having stylish, modern furniture throughout. The water rates are not included. 24hr Concierge. parking option available ask agent.