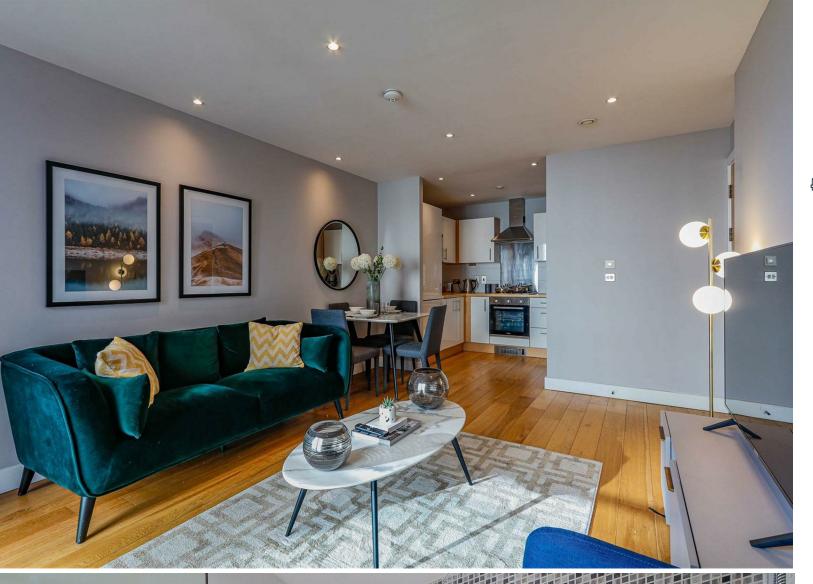

## **BUTE TERRACE**

, CF10 2FP - £1,400 PCM

A refurbished luxury apartment in the heart of the City Centre in Meridian Plaza. The furnished apartment is situated on the 3rd floor and comprises of a lounge, modern fitted kitchen (including a dishwasher), one double bedroom with fitted wardrobes, bathroom with a shower over bath and underfloor heating. The property also benefits from having stylish, modern furniture throughout. The water rates are not included. 24hr Concierge. parking option available ask agent.