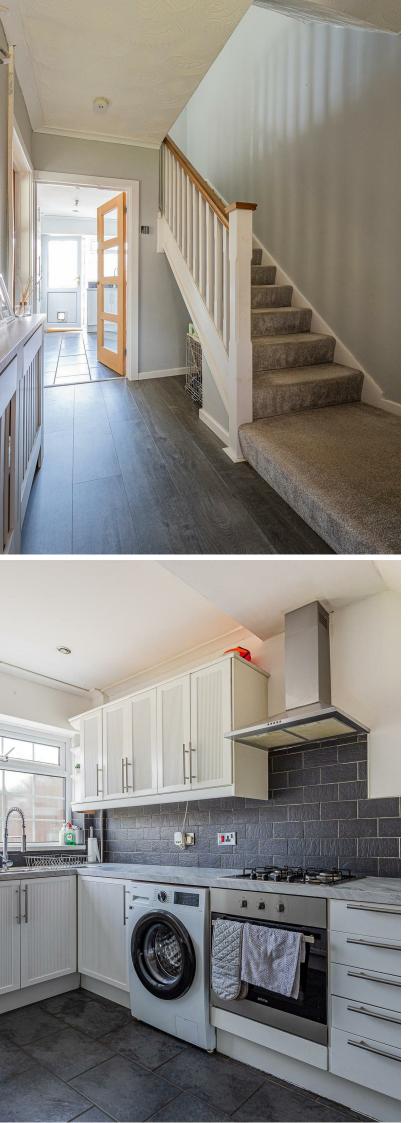

## ENTRANCE HALLWAY

LIVING ROOM 4.06m x 3.56m (13'3" x 11'8")

DINING ROOM 3.45m x 2.8m (11'3" x 9'2")

KITCHEN 3.28m x 2.72m (10'9" x 8'11")

DOWNSTAIRS WC

TO THE FIRST FLOOR

BEDROOM ONE 4.06m x 3.25m (13'3" x 10'7")

## **SPRINGWOOD** LLANEDEYRN, CF23 6UA - £270,000

Nestled in the popular area of Springwood, Llanedeyrn, Cardiff, this immaculate terraced house presents an excellent opportunity for families and professionals alike. With three generously sized bedrooms, this property offers ample space for comfortable living. The modern kitchen is wellequipped, making it a delightful space for culinary enthusiasts, while the contemporary bathroom ensures convenience and style.