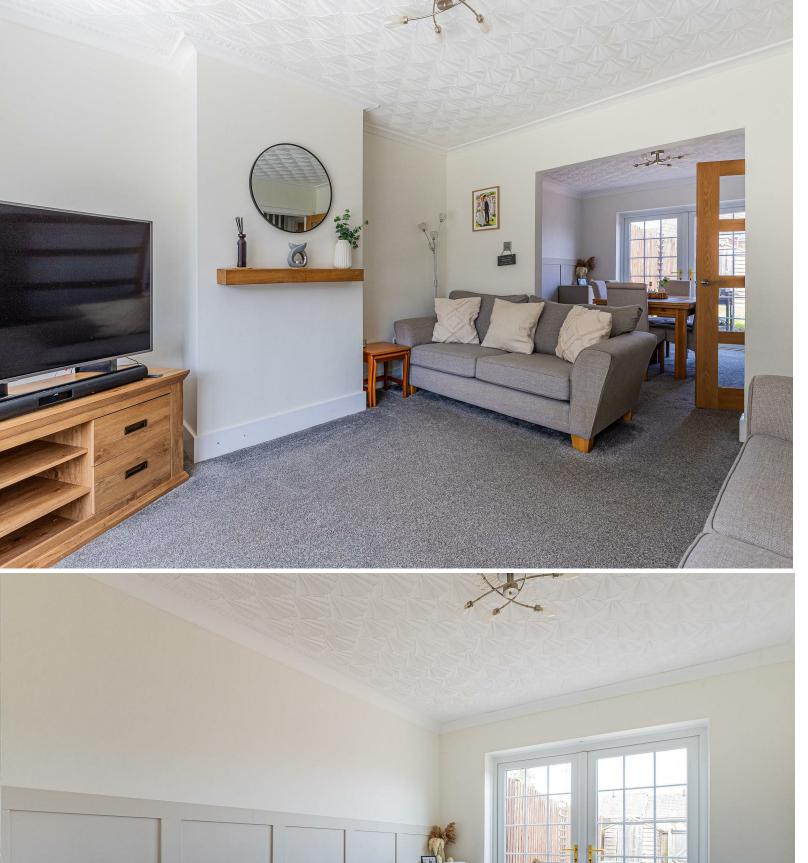

## ENTRANCE HALLWAY

LIVING ROOM 4.06m x 3.56m (13'3" x 11'8")

DINING ROOM 3.45m x 2.8m (11'3" x 9'2")

KITCHEN 3.28m x 2.72m (10'9" x 8'11")

DOWNSTAIRS WC

TO THE FIRST FLOOR

BEDROOM ONE 4.06m x 3.25m (13'3" x 10'7")

The two reception rooms provide versatile areas that can be tailored to your needs, whether for entertaining guests or enjoying quiet family time. The thoughtful layout of the home maximises natural light, creating a warm and inviting atmosphere throughout.