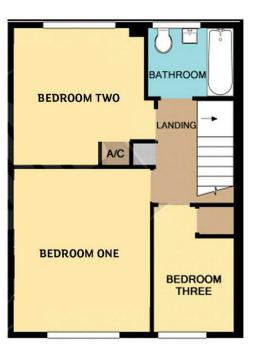

## ENTRANCE HALLWAY

LIVING ROOM 4.06m x 3.56m (13'3" x 11'8")

DINING ROOM 3.45m x 2.8m (11'3" x 9'2")

KITCHEN 3.28m x 2.72m (10'9" x 8'11")

DOWNSTAIRS WC

TO THE FIRST FLOOR

BEDROOM ONE 4.06m x 3.25m (13'3" x 10'7")

BEDROOM TWO 3.38m x 3.02m widest (11'1" x 9'10" widest)

BEDROOM THREE 3.05m x 2.29m (10'0" x 7'6")

GARDEN

COUNCIL TAX Band - D

**TENURE** We are informed by our client that the proeprty is Freehold, this si to be confirmed by your legal advisor