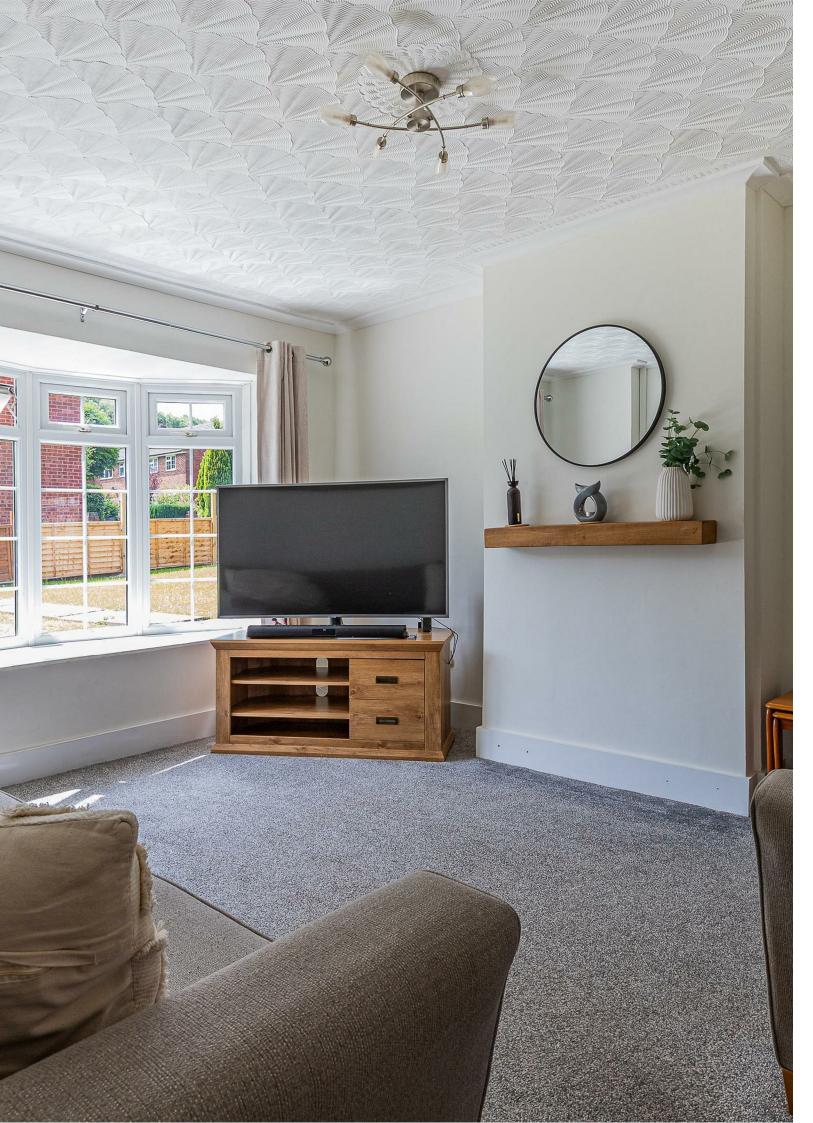

## ENTRANCE HALLWAY

LIVING ROOM 4.06m x 3.56m (13'3" x 11'8")

DINING ROOM 3.45m x 2.8m (11'3" x 9'2")

KITCHEN 3.28m x 2.72m (10'9" x 8'11")

DOWNSTAIRS WC

TO THE FIRST FLOOR

BEDROOM ONE 4.06m x 3.25m (13'3" x 10'7")

The two reception rooms provide versatile areas that can be tailored to your needs, whether for entertaining guests or enjoying quiet family time. The thoughtful layout of the home maximises natural light, creating a warm and inviting atmosphere throughout.