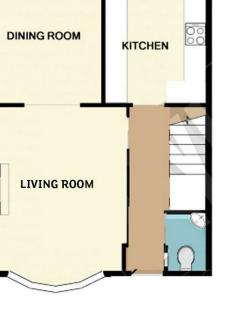

## ENTRANCE HALLWAY

LIVING ROOM 4.06m x 3.56m (13'3" x 11'8")

DINING ROOM 3.45m x 2.8m (11'3" x 9'2")

KITCHEN 3.28m x 2.72m (10'9" x 8'11")

DOWNSTAIRS WC

TO THE FIRST FLOOR

BEDROOM ONE 4.06m x 3.25m (13'3" x 10'7")