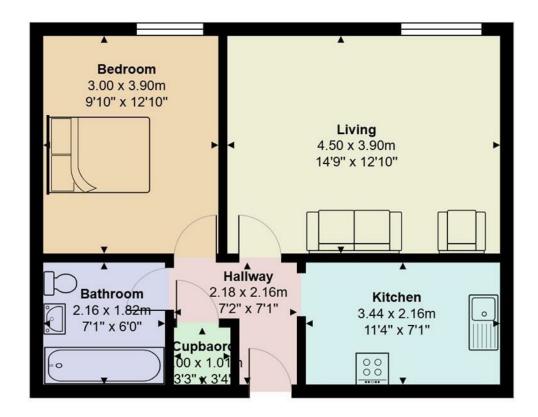

## CARDIFF'S HOME FOR STYLISH SALES & LETTINGS

CARLOTTA WAY

HALLWAY 2.19 x 2.16 (7'2" x 7'1")

KITCHEN 3.44 x 2.16 (11'3" x 7'1")

BATHROOM 2.16 x 1.82 (7'1" x 5'11")

CUPBOARD 1.0 x 1.0 (3'3" x 3'3")

BEDROOM 3.0 x 3.9 (9'10" x 12'9")

LIVING ROOM 4.50 x 3.9 (14'9" x 12'9")

SERVICE CHARGE £2,470 this would need to be confirmed with your solicitors

**GROUND RENT** £150

LEASE DETAILS
102 years remaining

**TAX BAND** D