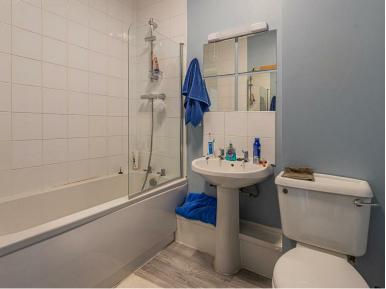

## CARDIFF'S HOME FOR STYLISH SALES & LETTINGS

CARLOTTA WAY

HALLWAY 2.19 x 2.16 (7'2" x 7'1")

KITCHEN 3.44 x 2.16 (11'3" x 7'1")

BATHROOM 2.16 x 1.82 (7'1" x 5'11")

CUPBOARD 1.0 x 1.0 (3'3" x 3'3")

BEDROOM 3.0 x 3.9 (9'10" x 12'9")