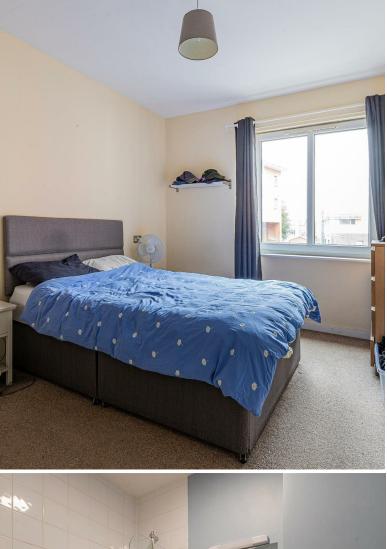

## CARDIFF'S HOME FOR STYLISH SALES & LETTINGS

CARLOTTA WAY

HALLWAY 2.19 x 2.16 (7'2" x 7'1")

KITCHEN 3.44 x 2.16 (11'3" x 7'1")

BATHROOM 2.16 x 1.82 (7'1" x 5'11")

CUPBOARD 1.0 x 1.0 (3'3" x 3'3")

BEDROOM 3.0 x 3.9 (9'10" x 12'9")

The flat boasts a modern layout, designed to maximise space and natural light. The living area is inviting and well-proportioned, making it an excellent spot for relaxation or entertaining guests. The bedroom is a peaceful retreat, providing a comfortable space for rest.