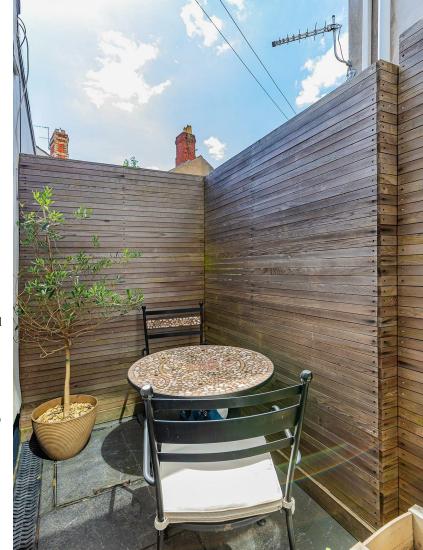

#### GARDEN

Enclosed yard, slate floor, contemporary cedar wood fencing, outside light.