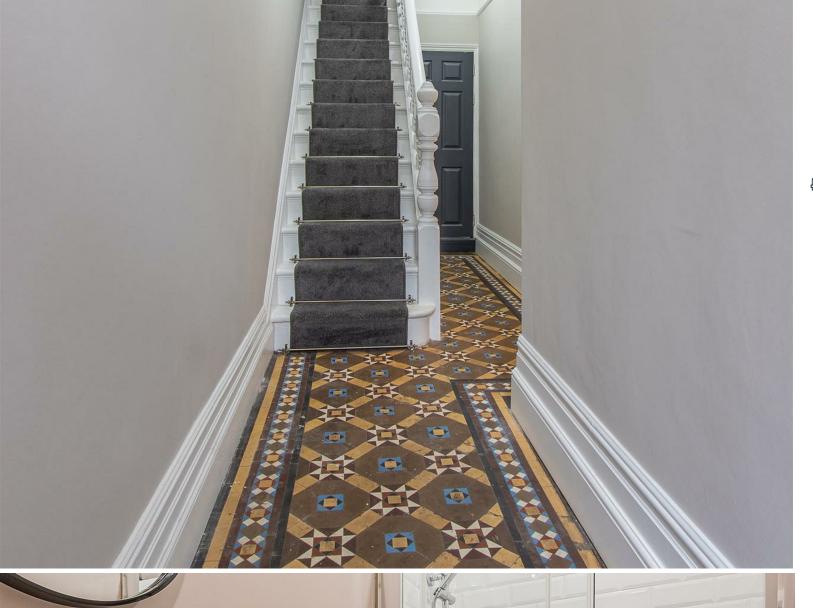

## MAIN ENTRANCE

Enter via communal front door, original tiled floor, stairs to upper floors, door to;