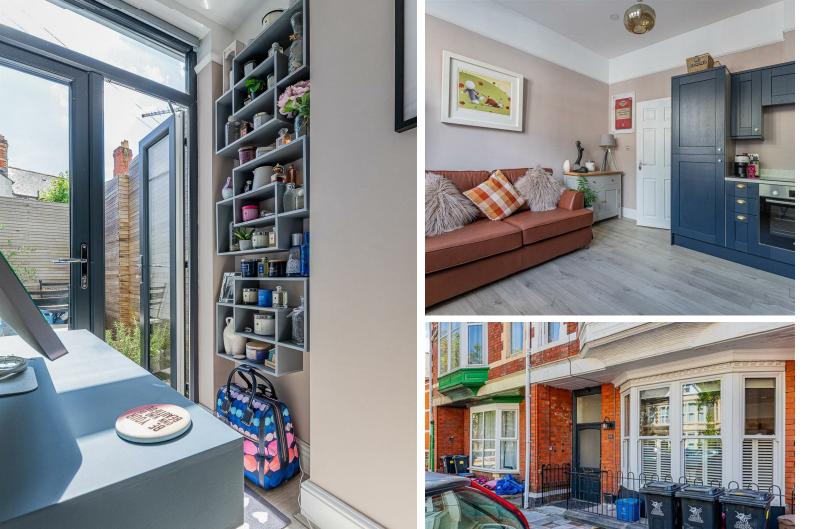

## MAIN ENTRANCE

Enter via communal front door, original tiled floor, stairs to upper floors, door to;

## INNER HALL

Enter via composite door, contemporary laminate floor, door to bedrooms and shower room.

## KITCHEN / LOUNGE

## 3.95m x 4.44m (12'11" x 14'6")

Fantastic Open plan space, bay window to front with uPVC double glazed sash windows, picture rail, radiator, space for seating and dining, matching shaker style wall and base units, White quartz worktop inset stainless steel sink, mixer swan neck tap, Bosch inset hob and fitted oven, integral extractor hood, full size integral fridge freezer, integral dishwasher, integral washing machine.

#### GARDEN

Enclosed yard, slate floor, contemporary cedar wood fencing, outside light.