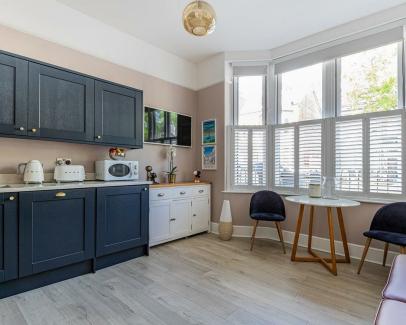

## KITCHEN / LOUNGE

## 3.95m x 4.44m (12'11" x 14'6")

Fantastic Open plan space, bay window to front with uPVC double glazed sash windows, picture rail, radiator, space for seating and dining, matching shaker style wall and base units, White quartz worktop inset stainless steel sink, mixer swan neck tap, Bosch inset hob and fitted oven, integral extractor hood, full size integral fridge freezer, integral dishwasher, integral washing machine.