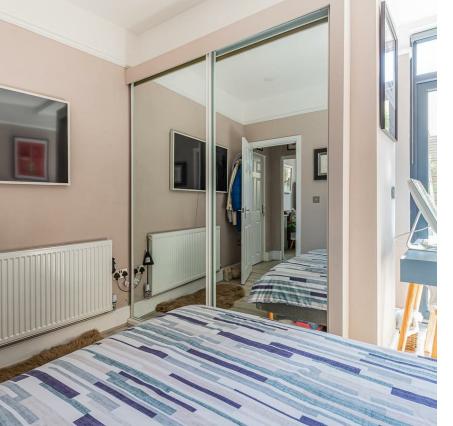

## BEDROOM

# 3.26m x 2.49m (10'8" x 8'2")

Laminate flooring, radiator, picture rail, built in wardrobe with mirrored fronts, housing boiler, uPVC double glazed patio doors to rear