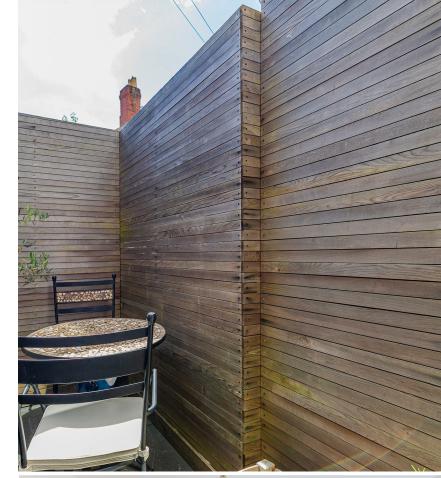

#### GARDEN

Enclosed yard, slate floor, contemporary cedar wood fencing, outside light.