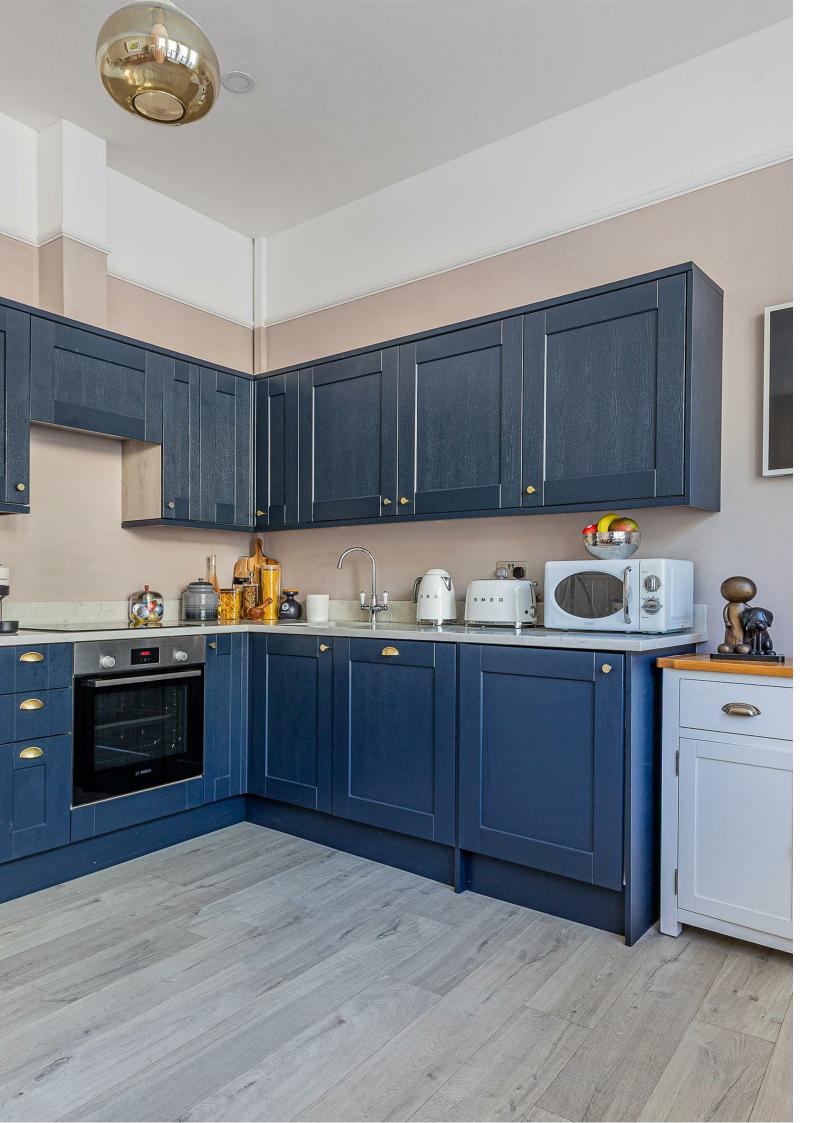

## KITCHEN / LOUNGE

## 3.95m x 4.44m (12'11" x 14'6")

Fantastic Open plan space, bay window to front with uPVC double glazed sash windows, picture rail, radiator, space for seating and dining, matching shaker style wall and base units, White quartz worktop inset stainless steel sink, mixer swan neck tap, Bosch inset hob and fitted oven, integral extractor hood, full size integral fridge freezer, integral dishwasher, integral washing machine.