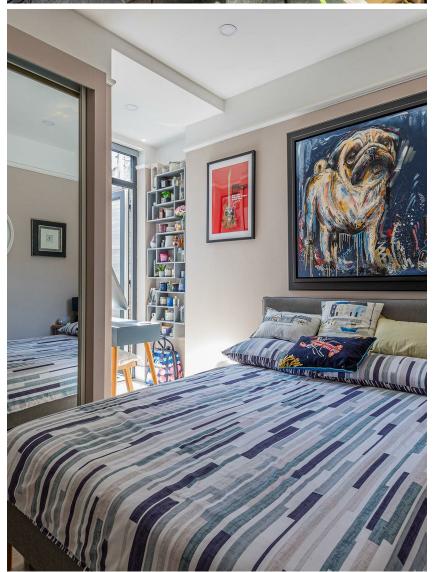

## BEDROOM

# 3.26m x 2.49m (10'8" x 8'2")

Laminate flooring, radiator, picture rail, built in wardrobe with mirrored fronts, housing boiler, uPVC double glazed patio doors to rear