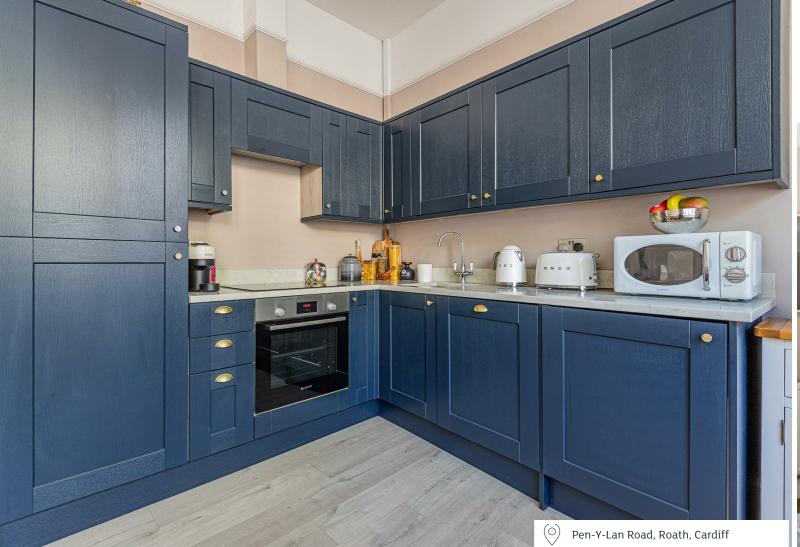

## KITCHEN / LOUNGE

## 3.95m x 4.44m (12'11" x 14'6")

Fantastic Open plan space, bay window to front with uPVC double glazed sash windows, picture rail, radiator, space for seating and dining, matching shaker style wall and base units, White quartz worktop inset stainless steel sink, mixer swan neck tap, Bosch inset hob and fitted oven, integral extractor hood, full size integral fridge freezer, integral dishwasher, integral washing machine.