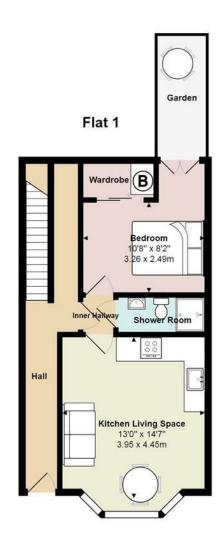

## INNER HALL

Enter via composite door, contemporary laminate floor, door to bedrooms and shower room.

## KITCHEN / LOUNGE

## 3.95m x 4.44m (12'11" x 14'6")

Fantastic Open plan space, bay window to front with uPVC double glazed sash windows, picture rail, radiator, space for seating and dining, matching shaker style wall and base units, White quartz worktop inset stainless steel sink, mixer swan neck tap, Bosch inset hob and fitted oven, integral extractor hood, full size integral fridge freezer, integral dishwasher, integral washing machine.

## SHOWER ROOM

Walk in double shower cubicle, fitted shower, tiled walls, low level WC, wall hung sink vanity unit, extractor fan, tiled floor with underfloor heating, fitted Bluetooth speakers.

## BEDROOM

# 3.26m x 2.49m (10'8" x 8'2")

Laminate flooring, radiator, picture rail, built in wardrobe with mirrored fronts, housing boiler, uPVC double glazed patio doors to rear

#### GARDEN

Enclosed yard, slate floor, contemporary cedar wood fencing, outside light.

**Ground Floor** 

All measurements are approximate and for display purposes only

| Energy Efficiency Rating                                                                        |   |         |           |
|-------------------------------------------------------------------------------------------------|---|---------|-----------|
|                                                                                                 |   | Current | Potential |
| Very energy efficient - lower running costs (92 plus) A (81-91) B (69-80) C (55-68) D (39-54) E | ı | 67      | 75        |
| (1-20)                                                                                          | G |         |           |
| Not energy efficient - higher running costs                                                     |   |         |           |
| England & Wales  EU Directive 2002/91/EC                                                        |   |         |           |