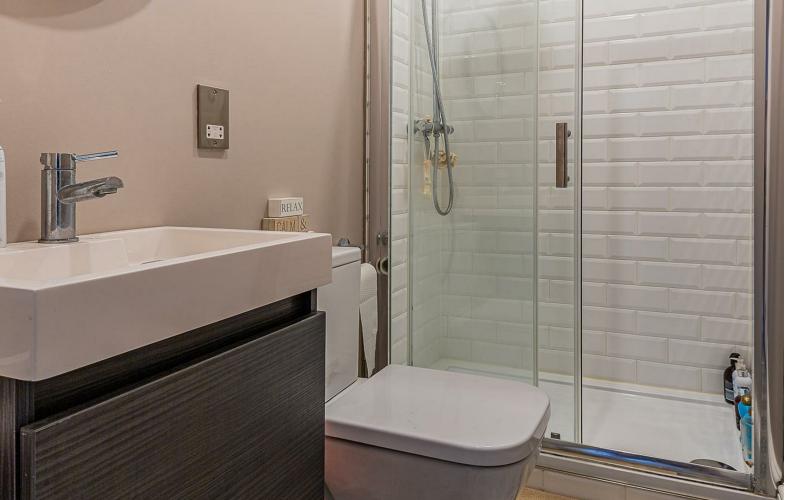

## SHOWER ROOM

Walk in double shower cubicle, fitted shower, tiled walls, low level WC, wall hung sink vanity unit, extractor fan, tiled floor with underfloor heating, fitted Bluetooth speakers.