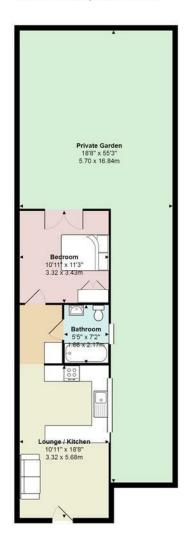

## Ninian Road, Roath Park

Total Area: 1080 ft² ... 100.4 m² All measurements are approximate and for display purposes only