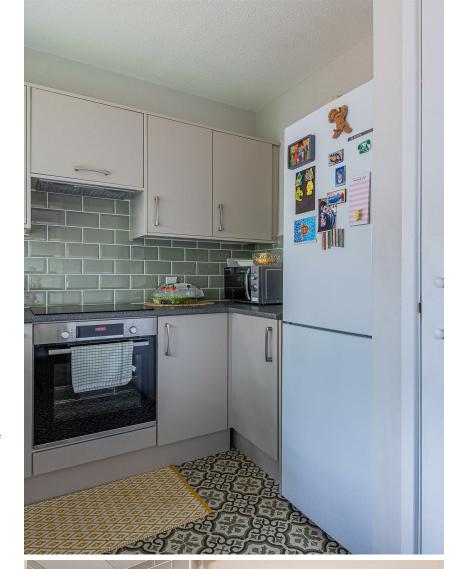

STYLISH SALES & LETTINGS



T Y G W Y N R O A D

PENYLAN

JeffreyRoss



### COMMUNAL ENTRANCE HALL

### **ENTRANCE HALL**

with loft ladder and access to loft with insulation and boarding.

## LOUNGE / DINING ROOM

5.40m x 3.83m (17'8" x 12'6")

### KITCHEN

2.57m x 2.83m (8'5" x 9'3")

### BEDROOM ONE

4.38m x 2.58m (14'4" x 8'5")

### BEDROOM TWO

2.15m x 4.38m (7'0" x 14'4")

## COUNCIL TAX

Band D

### SHOWER ROOM

### COMMUNAL GARDENS / GROUNDS

Share of Freehold - lease of 999 years from

SERVICE CHARGE £269.82 pcm including water, window cleaning, maintenance of communal areas and communal gardens.

### GROUND RENT £0.00







# **TYGWYN ROAD**

PENYLAN, CF23 5JU - £182,500



Jeffrey Ross are pleased to bring to bring to the market this immaculate two double bedroom apartment in the heart of Penylan. The property briefly comprises of communal entrance hall, entrance hall, good size open plan lounge / dining room overlooking beautifully maintained communal grounds modern kitchen with integrated appliances, two double bedrooms and modern bathroom, A lovely example of sheltered housing with benefits such as onsite parking, laundry room, communal lounge and warden.

Situated with close proximity to local shops, parks amenities as well as Cardiff City centre.



















# © Ty-Gwyn Road, Penylan, Cardiff

# Gwent house, Glenside court



First Floor

 $Total\ Area:\ 730\ ft^2\ ...\ 67.8\ m^2$  All meas