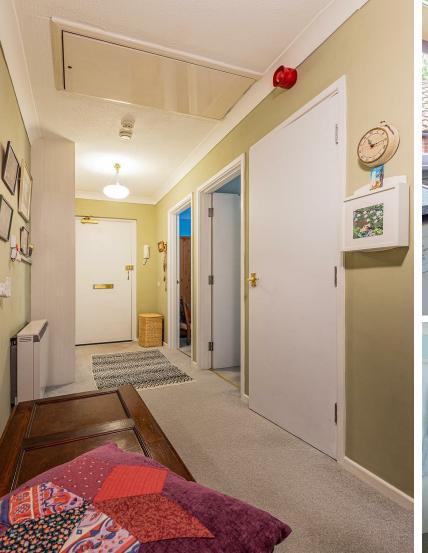

### COMMUNAL ENTRANCE HALL

### **ENTRANCE HALL**

with loft ladder and access to loft with insulation and boarding.