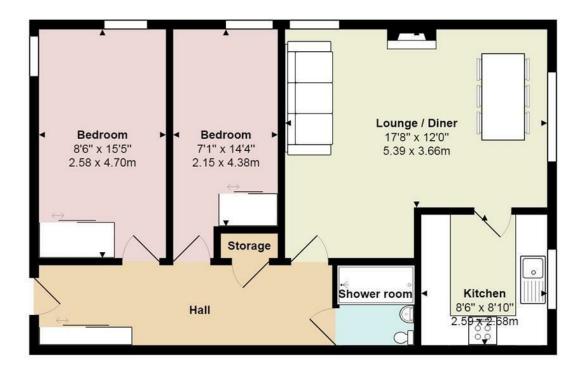

## LOUNGE / DINING ROOM

5.40m x 3.83m (17'8" x 12'6")

### KITCHEN

2.57m x 2.83m (8'5" x 9'3")

### BEDROOM ONE

4.38m x 2.58m (14'4" x 8'5")

### BEDROOM TWO

2.15m x 4.38m (7'0" x 14'4")

### SHOWER ROOM

# Gwent house, Glenside court

First Floor

 $Total\ Area:\ 730\ ft^2\ ...\ 67.8\ m^2$  All measurements are approximate and for display purposes only