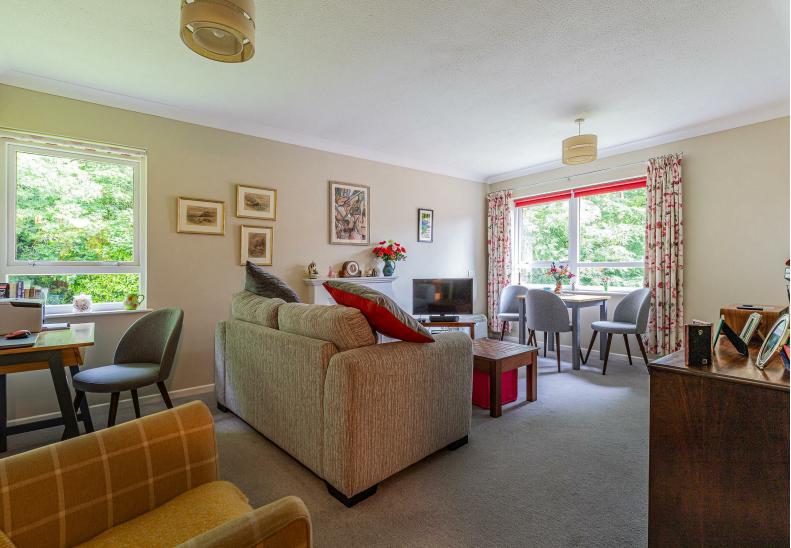

## LOUNGE / DINING ROOM

5.40m x 3.83m (17'8" x 12'6")

# **TYGWYN ROAD**

PENYLAN, CF23 5JU - £182,500

Jeffrey Ross are pleased to bring to bring to the market this immaculate two double bedroom apartment in the heart of Penylan. The property briefly comprises of communal entrance hall, entrance hall, good size open plan lounge / dining room overlooking beautifully maintained communal grounds modern kitchen with integrated appliances, two double bedrooms and modern bathroom, A lovely example of sheltered housing with benefits such as onsite parking, laundry room, communal lounge and warden.