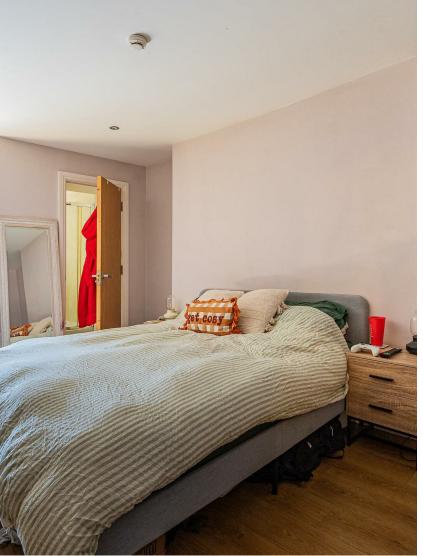

#### ENTRANCE HALLWAY

BATHROOM 1.52m x 2.82m (4'11" x 9'3")

BEDROOM TWO 3.48m x 2.64m (11'5" x 8'7")

STORAGE CUPBOARD

MASTER BEDROOM 4.37m expanding to 5.72m max x 3.00m max (14'4" expanding to 18'9" max x 9'10" max)