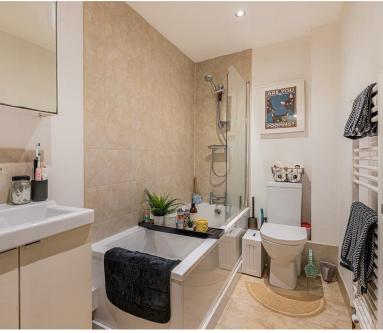

#### ENTRANCE HALLWAY

BATHROOM 1.52m x 2.82m (4'11" x 9'3")

BEDROOM TWO 3.48m x 2.64m (11'5" x 8'7")

STORAGE CUPBOARD

MASTER BEDROOM 4.37m expanding to 5.72m max x 3.00m max (14'4" expanding to 18'9" max x 9'10" max)

### ENSUITE

OPEN PLAN KITCHEN / DINING / LIVING 5.16m max x 1.91m max (16'11" max x 6'3" max)