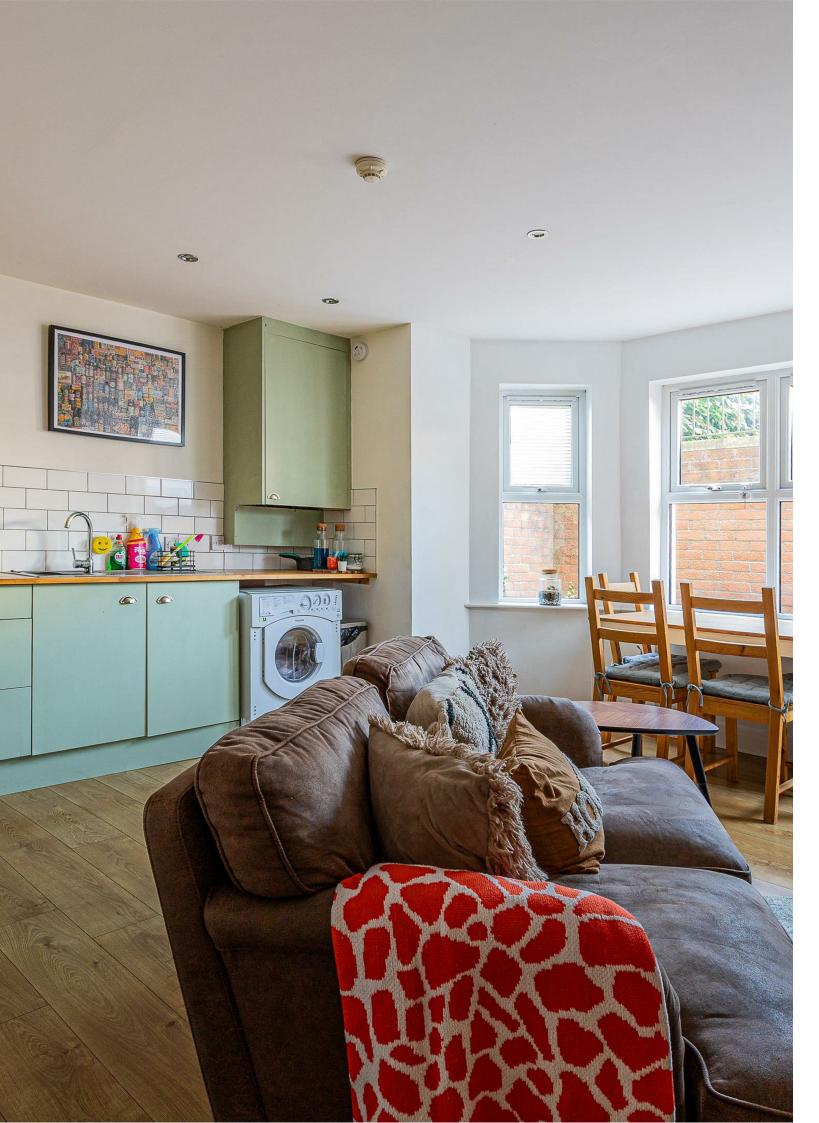

### ENSUITE

OPEN PLAN KITCHEN / DINING / LIVING 5.16m max x 1.91m max (16'11" max x 6'3" max)

The flat boasts a well-appointed reception room that provides a welcoming space for relaxation and entertainment. With two modern bathrooms, morning routines and guest visits are effortlessly accommodated, ensuring privacy and ease for all residents.