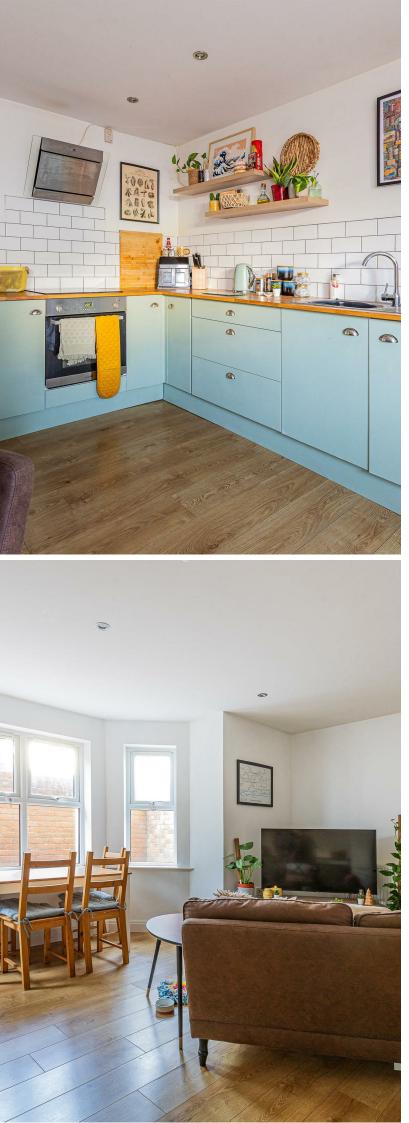

### ENSUITE

OPEN PLAN KITCHEN / DINING / LIVING 5.16m max x 1.91m max (16'11" max x 6'3" max)

The flat boasts a well-appointed reception room that provides a welcoming space for relaxation and entertainment. With two modern bathrooms, morning routines and guest visits are effortlessly accommodated, ensuring privacy and ease for all residents.