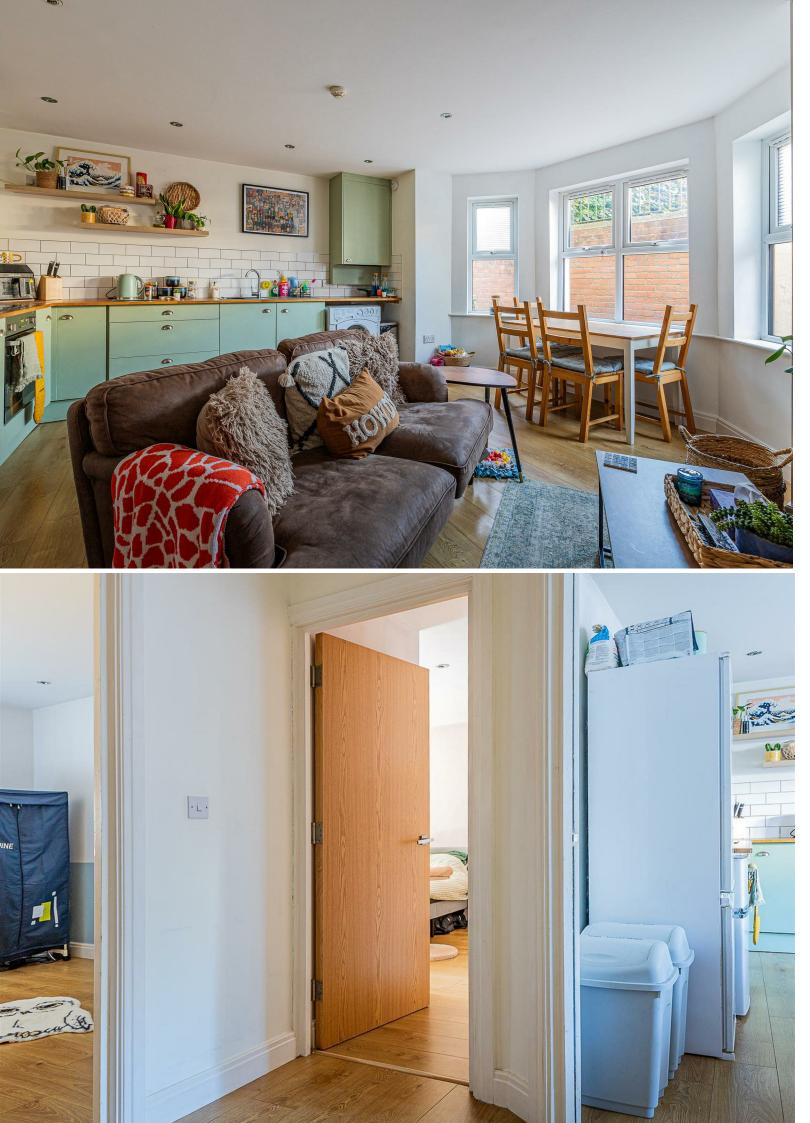

#### ENTRANCE HALLWAY

BATHROOM 1.52m x 2.82m (4'11" x 9'3")

BEDROOM TWO 3.48m x 2.64m (11'5" x 8'7")

STORAGE CUPBOARD

MASTER BEDROOM 4.37m expanding to 5.72m max x 3.00m max (14'4" expanding to 18'9" max x 9'10" max)

### ENSUITE

OPEN PLAN KITCHEN / DINING / LIVING 5.16m max x 1.91m max (16'11" max x 6'3" max)