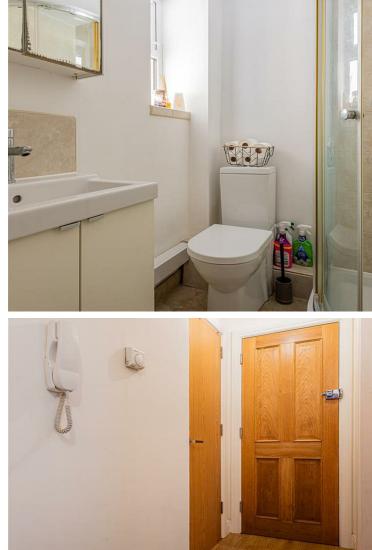

#### ENTRANCE HALLWAY

BATHROOM 1.52m x 2.82m (4'11" x 9'3")

BEDROOM TWO 3.48m x 2.64m (11'5" x 8'7")

STORAGE CUPBOARD

MASTER BEDROOM 4.37m expanding to 5.72m max x 3.00m max (14'4" expanding to 18'9" max x 9'10" max)

### ENSUITE

OPEN PLAN KITCHEN / DINING / LIVING 5.16m max x 1.91m max (16'11" max x 6'3" max)