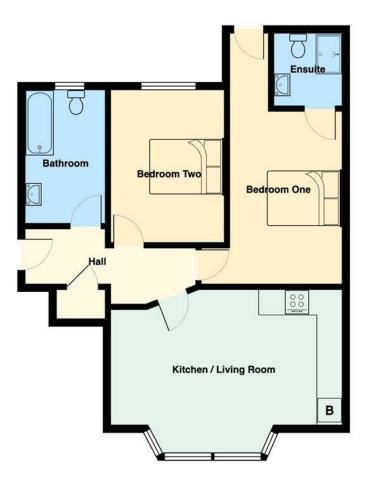

#### ENTRANCE HALLWAY

BATHROOM 1.52m x 2.82m (4'11" x 9'3")

BEDROOM TWO 3.48m x 2.64m (11'5" x 8'7")

STORAGE CUPBOARD

MASTER BEDROOM 4.37m expanding to 5.72m max x 3.00m max (14'4" expanding to 18'9" max x 9'10" max)

### ENSUITE

OPEN PLAN KITCHEN / DINING / LIVING 5.16m max x 1.91m max (16'11" max x 6'3" max)

PROPERTY SPECIALIST Mr Elliott Hooper-Nash Elliott@jeffreyross.co.uk 02920 499680 Director

124 Newport Road, Roath, Cardiff, CF24 1DH Total Area: 699 ft<sup>2</sup> ... 64.9 m<sup>2</sup> All measurements are approximate and for display purposes only