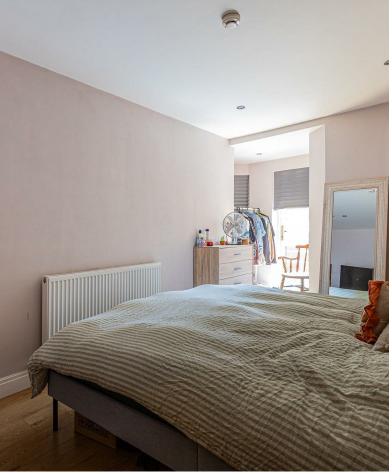

#### ENTRANCE HALLWAY

BATHROOM 1.52m x 2.82m (4'11" x 9'3")

BEDROOM TWO 3.48m x 2.64m (11'5" x 8'7")

STORAGE CUPBOARD

MASTER BEDROOM 4.37m expanding to 5.72m max x 3.00m max (14'4" expanding to 18'9" max x 9'10" max)