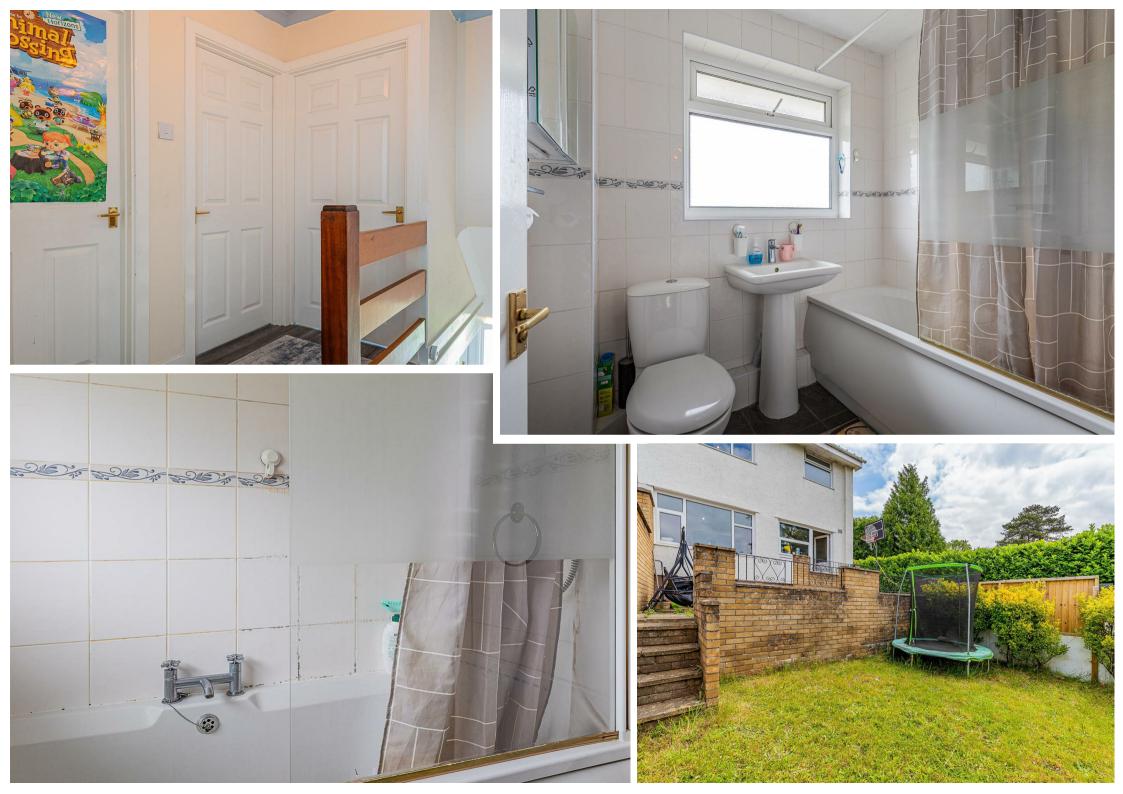

# **CEFN COED AVENUE**

CYNCOED, CF23 6HE - OFFERS OVER £380,000

Immaculately presented throughout, this delightful home offers two generous reception rooms—ideal for both relaxed family living and stylish entertaining. The beautifully updated Shaker-style kitchen seamlessly marries contemporary convenience with classic character. Step outside to discover a split-level rear garden that provides a peaceful outdoor retreat, alongside a partly converted garage, ample off-street parking.

On the first floor you'll find two spacious double bedrooms,; the principal bedroom also benefits from built-in wardrobes. A well-appointed single bedroom and a fully tiled family bathroom with shower-over-bath complete the accommodation. Perfect for growing families, professionals or anyone looking to upsize in a prime location.

Garage/Outbuilding 8'7" x 16'1" (2.62m x 4.92m) First Floor

Landing

Bedroom One 10'6" x 13'5" (3.22m x 4.11m)

Bedroom Two

12'9" x 9'3" (3.89m x 2.82m)

Bathroom 6'10" x 5'5" (2.09m x 1.67m)

Bedroom Three 9'2" x 10'4" (2.81m x 3.17m)