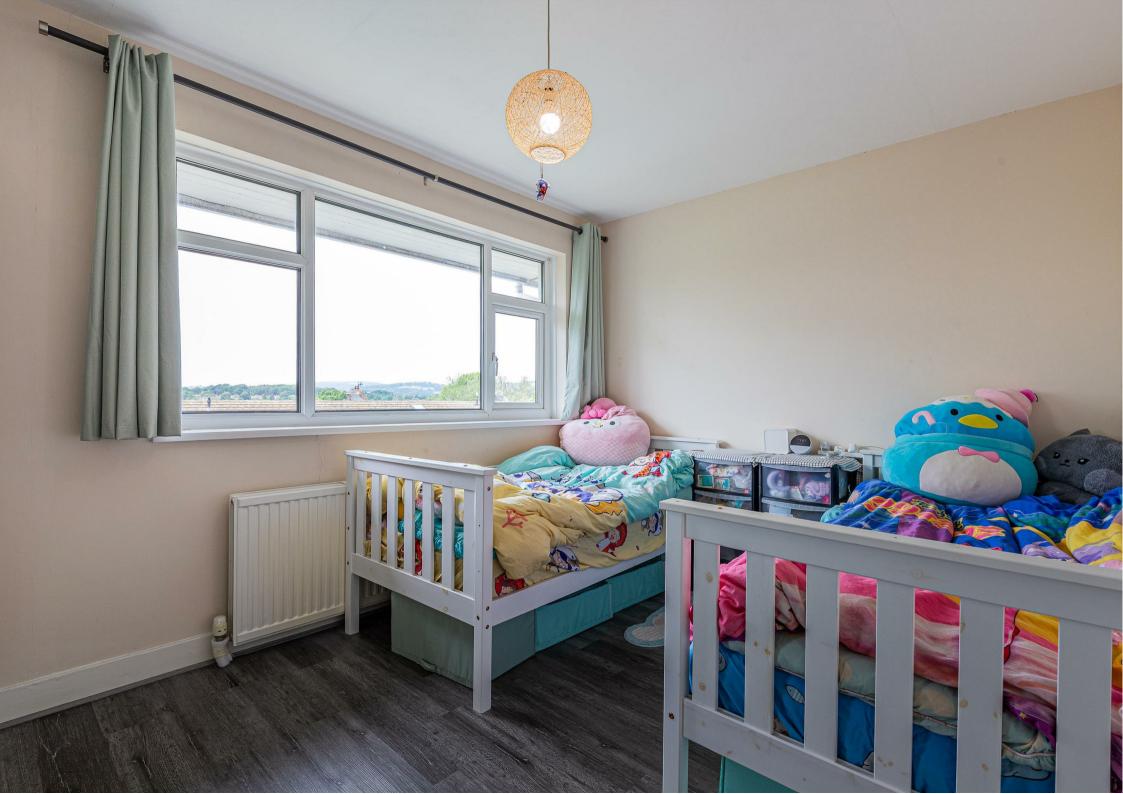

On the first floor you'll find two spacious double bedrooms,; the principal bedroom also benefits from built-in wardrobes. A well-appointed single bedroom and a fully tiled family bathroom with shower-over-bath complete the accommodation. Perfect for growing families, professionals or anyone looking to upsize in a prime location.

Garage/Outbuilding 8'7" x 16'1" (2.62m x 4.92m) First Floor

Landing

Bedroom One 10'6" x 13'5" (3.22m x 4.11m)

Bedroom Two

12'9" x 9'3" (3.89m x 2.82m)

Bathroom 6'10" x 5'5" (2.09m x 1.67m)

Bedroom Three 9'2" x 10'4" (2.81m x 3.17m)