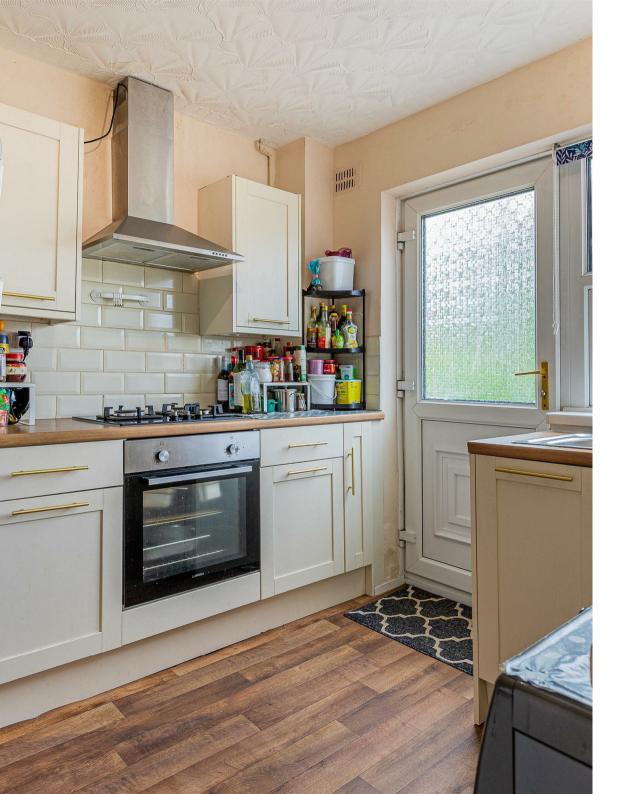

# **CEFN COED AVENUE**

CYNCOED, CF23 6HE - OFFERS OVER £380,000

Immaculately presented throughout, this delightful home offers two generous reception rooms—ideal for both relaxed family living and stylish entertaining. The beautifully updated Shaker-style kitchen seamlessly marries contemporary convenience with classic character. Step outside to discover a split-level rear garden that provides a peaceful outdoor retreat, alongside a partly converted garage, ample off-street parking.

#### PROPERTY SPECIALIST

Mrs Amanda Trinder amanda@jeffreyross.co.uk

Senior valuer

Ground Floor

Hallway

Living Room 13'7" x 13'10" (4.16m x 4.23m)

Dining Room 10'0" x 8'8" (3.06m x 2.66m)

Kitchen 9'5" x 8'7" (2.89m x 2.63m)