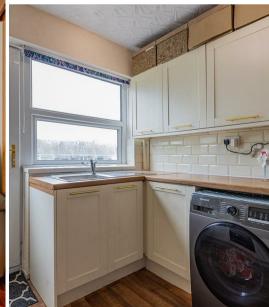

#### PROPERTY SPECIALIST

Mrs Amanda Trinder amanda@jeffreyross.co.uk

Senior valuer

Ground Floor

Hallway

Living Room 13'7" x 13'10" (4.16m x 4.23m)

Dining Room 10'0" x 8'8" (3.06m x 2.66m)

Kitchen 9'5" x 8'7" (2.89m x 2.63m)