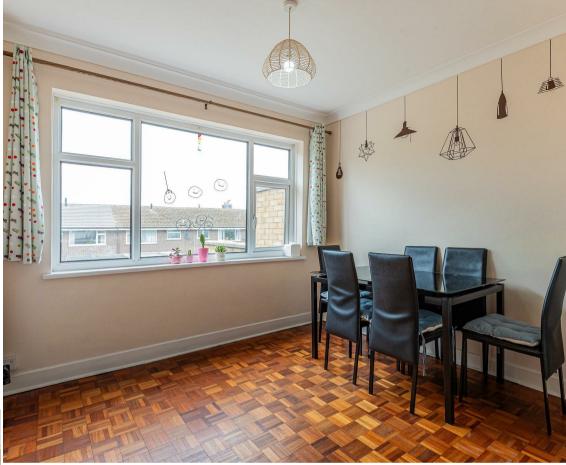

#### PROPERTY SPECIALIST

Mrs Amanda Trinder amanda@jeffreyross.co.uk

Senior valuer

Ground Floor

Hallway

Living Room 13'7" x 13'10" (4.16m x 4.23m)

Dining Room 10'0" x 8'8" (3.06m x 2.66m)

Kitchen 9'5" x 8'7" (2.89m x 2.63m)