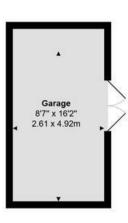

Garage/Outbuilding 8'7" x 16'1" (2.62m x 4.92m) First Floor

Landing

Bedroom One 10'6" x 13'5" (3.22m x 4.11m)

Bedroom Two

12'9" x 9'3" (3.89m x 2.82m)

Bathroom 6'10" x 5'5" (2.09m x 1.67m)

Bedroom Three 9'2" x 10'4" (2.81m x 3.17m)