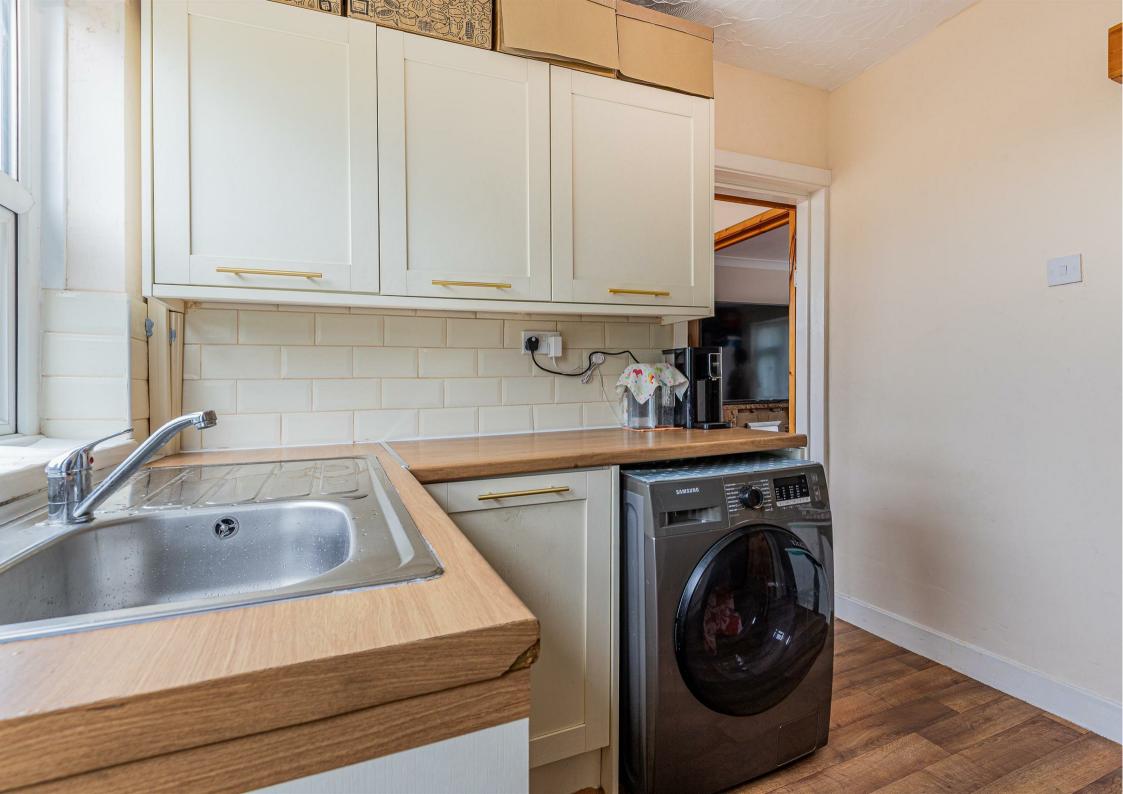

#### PROPERTY SPECIALIST

Mrs Amanda Trinder amanda@jeffreyross.co.uk

Senior valuer

Ground Floor

Hallway

Living Room 13'7" x 13'10" (4.16m x 4.23m)

Dining Room 10'0" x 8'8" (3.06m x 2.66m)

Kitchen 9'5" x 8'7" (2.89m x 2.63m)