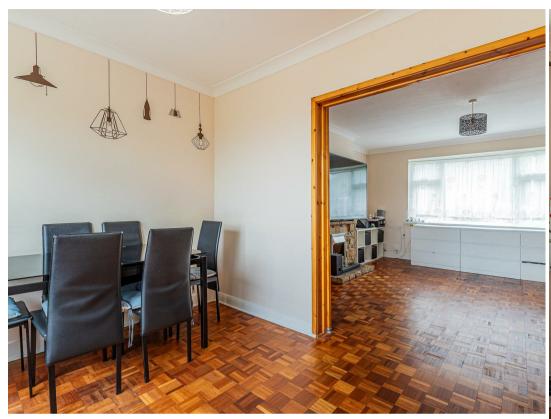

#### PROPERTY SPECIALIST

Mrs Amanda Trinder amanda@jeffreyross.co.uk

Senior valuer

Ground Floor

Hallway

Living Room 13'7" x 13'10" (4.16m x 4.23m)

Dining Room 10'0" x 8'8" (3.06m x 2.66m)

Kitchen 9'5" x 8'7" (2.89m x 2.63m)