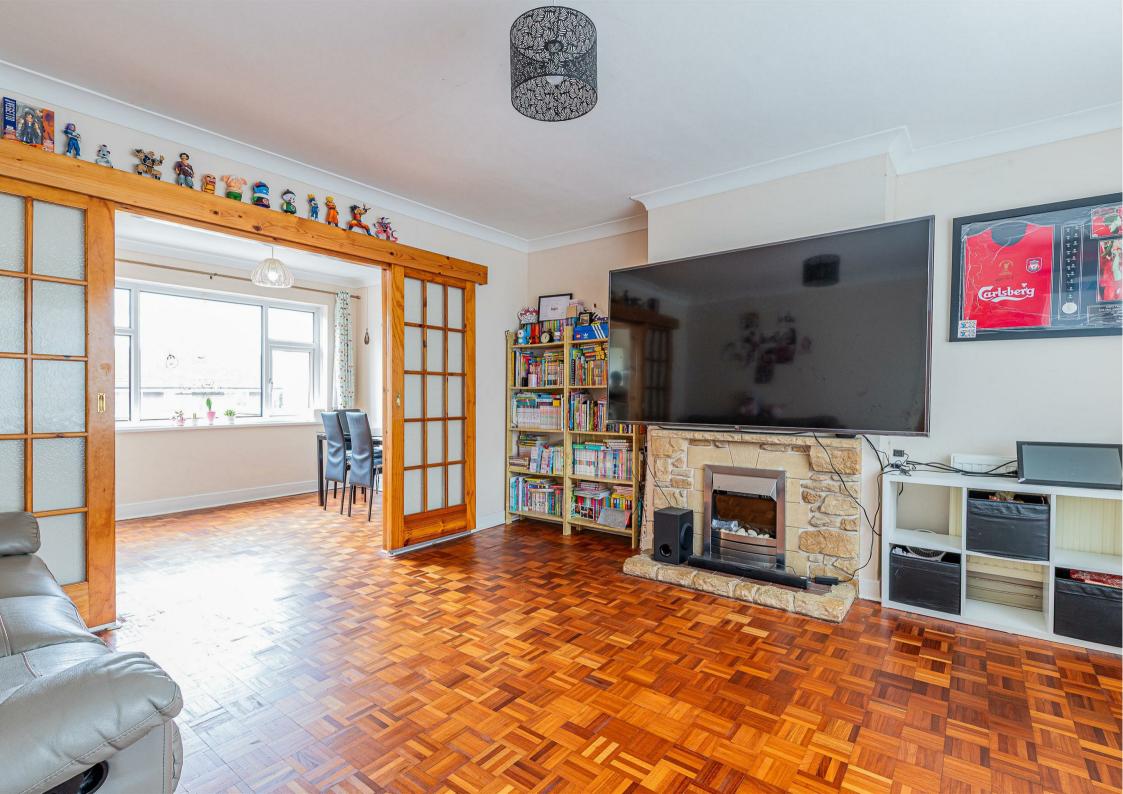

# **CEFN COED AVENUE**

CYNCOED, CF23 6HE - OFFERS OVER £380,000

Immaculately presented throughout, this delightful home offers two generous reception rooms—ideal for both relaxed family living and stylish entertaining. The beautifully updated Shaker-style kitchen seamlessly marries contemporary convenience with classic character. Step outside to discover a split-level rear garden that provides a peaceful outdoor retreat, alongside a partly converted garage, ample off-street parking.

#### PROPERTY SPECIALIST

Mrs Amanda Trinder amanda@jeffreyross.co.uk

Senior valuer

Ground Floor

Hallway

Living Room 13'7" x 13'10" (4.16m x 4.23m)

Dining Room 10'0" x 8'8" (3.06m x 2.66m)

Kitchen 9'5" x 8'7" (2.89m x 2.63m)