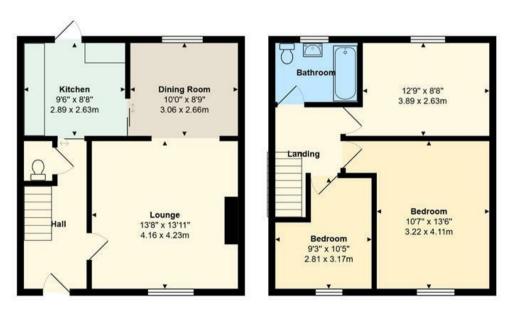

#### PROPERTY SPECIALIST

Mrs Amanda Trinder amanda@jeffreyross.co.uk

Senior valuer

Ground Floor

Hallway

Living Room 13'7" x 13'10" (4.16m x 4.23m)

Dining Room 10'0" x 8'8" (3.06m x 2.66m)

Kitchen 9'5" x 8'7" (2.89m x 2.63m)

Garage/Outbuilding 8'7" x 16'1" (2.62m x 4.92m) First Floor

Landing

Bedroom One 10'6" x 13'5" (3.22m x 4.11m)

Bedroom Two

12'9" x 9'3" (3.89m x 2.82m)

Bathroom 6'10" x 5'5" (2.09m x 1.67m)

Bedroom Three 9'2" x 10'4" (2.81m x 3.17m)

## 1 Cefn Coed Avenue, Cyncoed

Total Area: 1060 ft<sup>2</sup> ... 98.5 m<sup>2</sup>

All measurements are approximate and for display purposes only