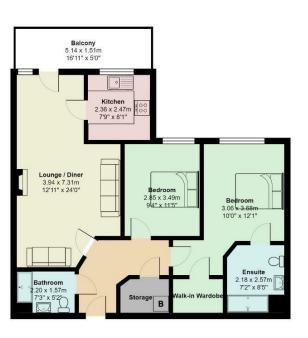

On offer for rent, here, is apartment 31-a second-floor apartment (with lift access) that is handsomely presented to offer a wonderful apartment with two spacious double bedrooms, the master offering from ensuite shower room and fully-fitted walk-in wardrobe. A second bathroom is also offered, off the entrance hallway. The living space is an excellent size with access onto a large south facing balcony with lovely tree-top views. Included is a designated parking space. The kitchen offers excellent storage with integrated Bosch appliances including a dishwasher, fridge-freezer, oven

## Llys Faith, Llanishen

Total Area: 78.5 m<sup>2</sup> ... 845 ft<sup>2</sup> (excluding balcony)