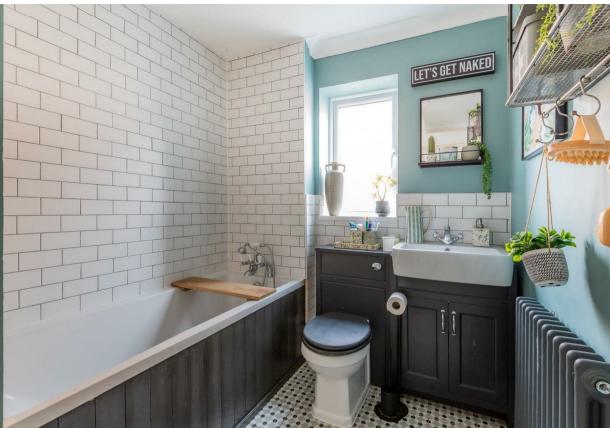

W.C

**LANDING** 

**MASTER BEDROOM** 3.04 x 4.68 (9'11" x 15'4")

**ENSUITE** 

**BEDROOM** 3.17 x 2.4 (10'4" x 7'10")

**BEDROOM TWO** 4.39 x 2.4 (14'4" x 7'10")

**BATHROOM THREE** 