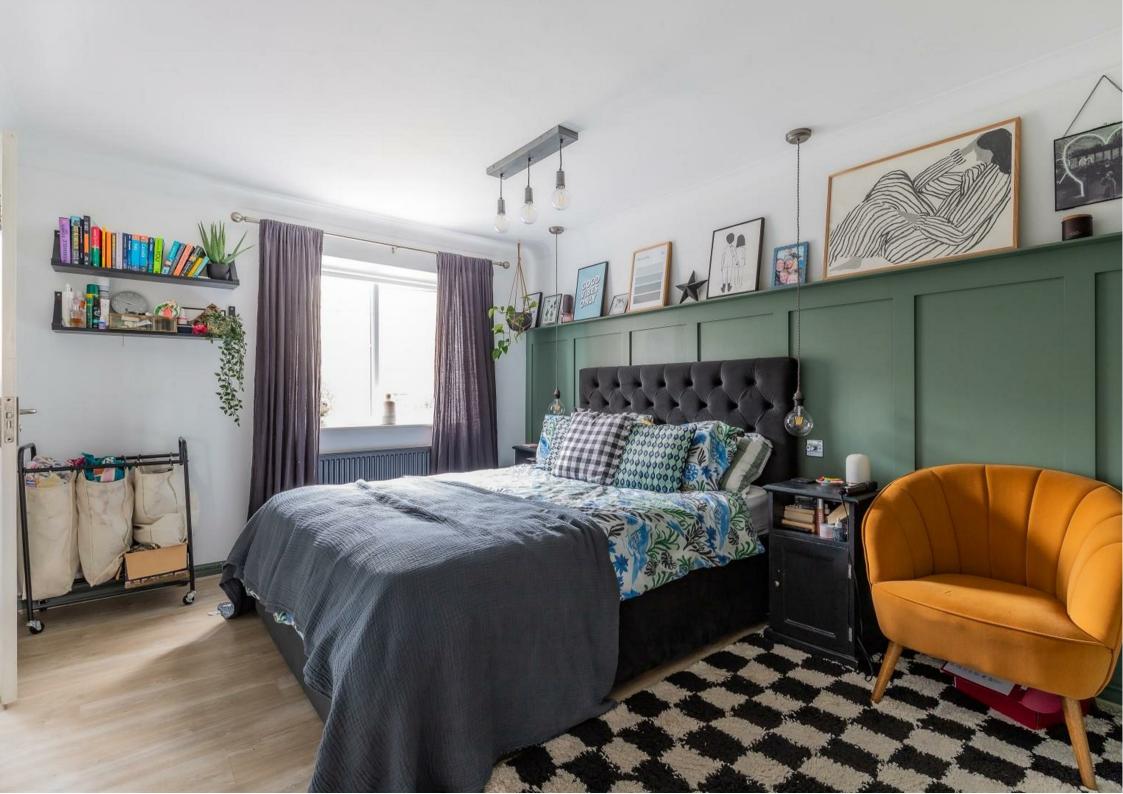

W.C

**LANDING** 

**MASTER BEDROOM** 3.04 x 4.68 (9'11" x 15'4")

**ENSUITE** 

**BEDROOM** 3.17 x 2.4 (10'4" x 7'10")

**BEDROOM TWO** 4.39 x 2.4 (14'4" x 7'10")

**BATHROOM THREE** 