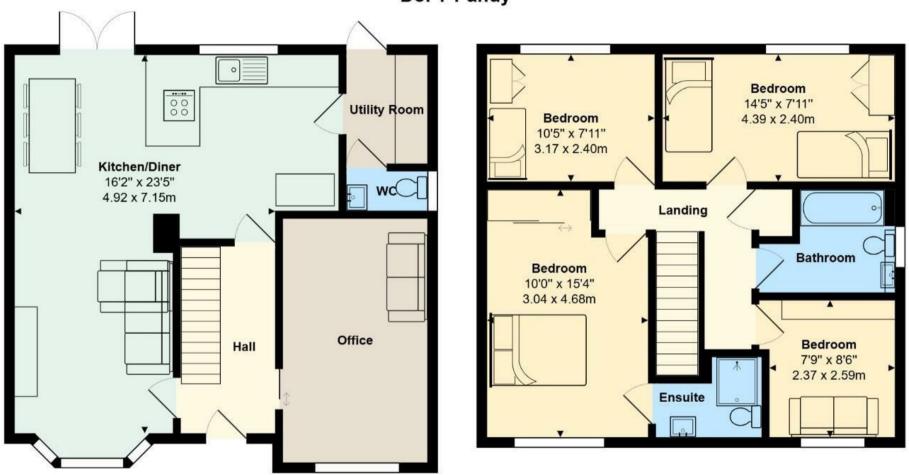

#### PROPERTY SPECIALIST

Mr Max Tustin

max@jeffreyross.co.uk

Sales Negotiator

HALL

**OFFICE** 

**KITCHEN/DINER** 4.92 x 7.15 (16'1" x 23'5")

**UTILITY ROOM** 

W.C

**LANDING** 

**MASTER BEDROOM** 3.04 x 4.68 (9'11" x 15'4")

**ENSUITE** 

**BEDROOM** 3.17 x 2.4 (10'4" x 7'10")

**BEDROOM TWO** 4.39 x 2.4 (14'4" x 7'10")

**BATHROOM THREE** 

#### **BEDROOM FOUR**

2.37 x 2.59 (7'9" x 8'5")

## **Dol Y Pandy**

Total Area: 1225 ft2 ... 113.8 m2

All measurements are approximate and for display purposes only