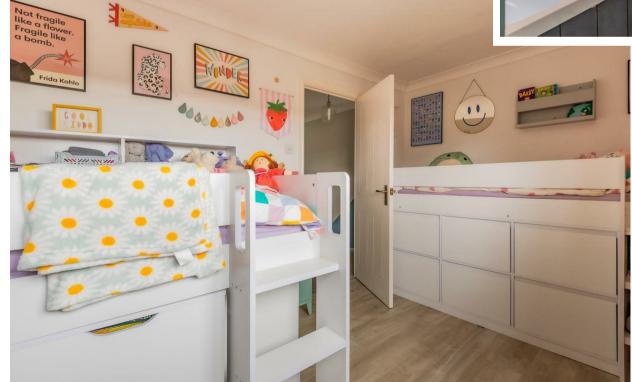

W.C

**LANDING** 

**MASTER BEDROOM** 3.04 x 4.68 (9'11" x 15'4")

**ENSUITE** 

**BEDROOM** 3.17 x 2.4 (10'4" x 7'10")

**BEDROOM TWO** 4.39 x 2.4 (14'4" x 7'10")

**BATHROOM THREE** 