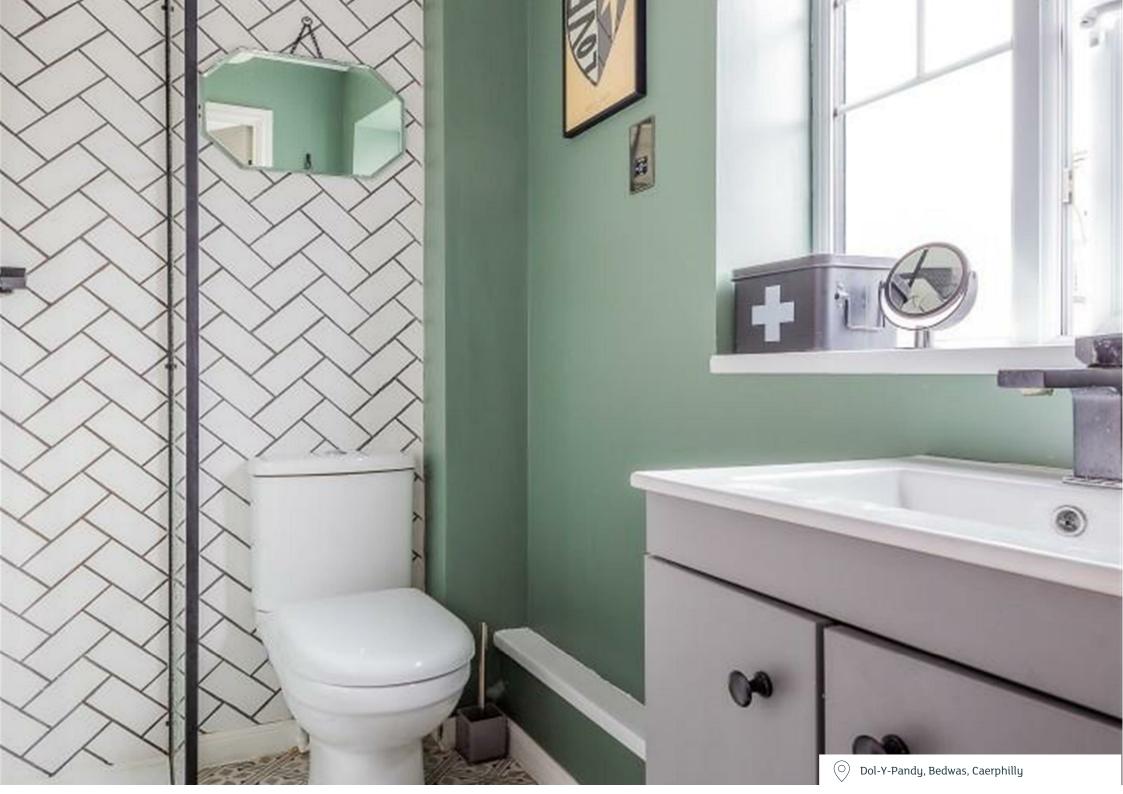

W.C

**LANDING** 

**MASTER BEDROOM** 3.04 x 4.68 (9'11" x 15'4")

**ENSUITE** 

**BEDROOM** 3.17 x 2.4 (10'4" x 7'10")

**BEDROOM TWO** 4.39 x 2.4 (14'4" x 7'10")

**BATHROOM THREE** 