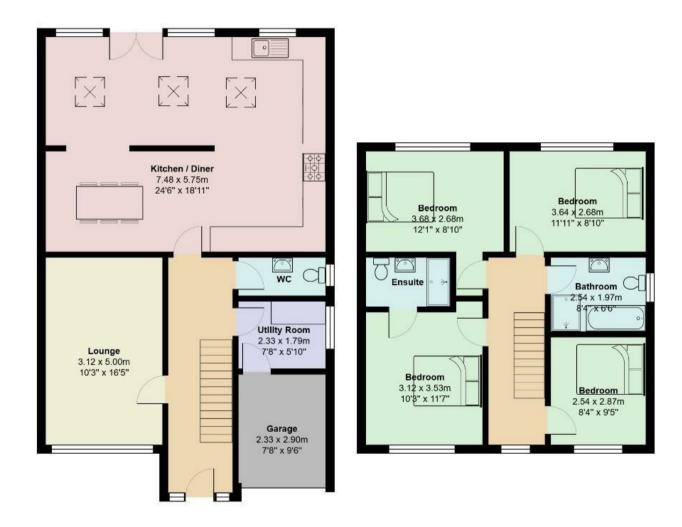

Boasting a spacious and versatile layout, the ground floor features a bright and welcoming living room, an open-plan kitchen/dining/living area and a convenient WC. The high-spec kitchen is finished to an exceptional standard and flows seamlessly into the dining and living space, ideal for modern family life.

Upstairs, you'll find four generously sized bedrooms, including a master bedroom complete with an en-suite shower room. A family bathroom serves the remaining bedrooms with a bath and separate shower.

Additional benefits include a garage with internal access, a private driveway with space for two vehicles, and a well-maintained rear garden.

Located just a short walk from Heol Llanishen Fach Park and the popular Rhiwbina Village, the property is ideally positioned close to local shops, schools, and transport links.

## Blaen-Y-Coed, Rhiwbina

Total Area: 144.9 m<sup>2</sup> ... 1559 ft<sup>2</sup> All measurements are approximate and for display purposes only

www.jeffreyros.co.uk