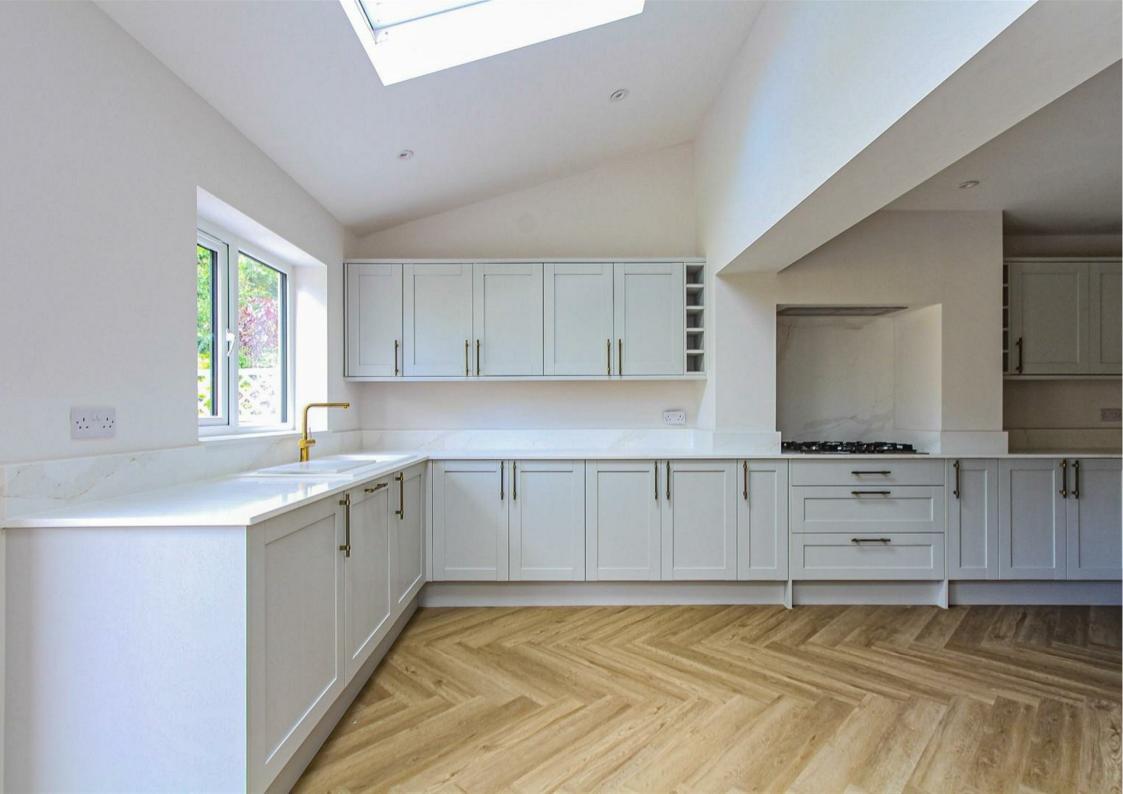

Boasting a spacious and versatile layout, the ground floor features a bright and welcoming living room, an open-plan kitchen/dining/living area and a convenient WC. The high-spec kitchen is finished to an exceptional standard and flows seamlessly into the dining and living space, ideal for modern family life.