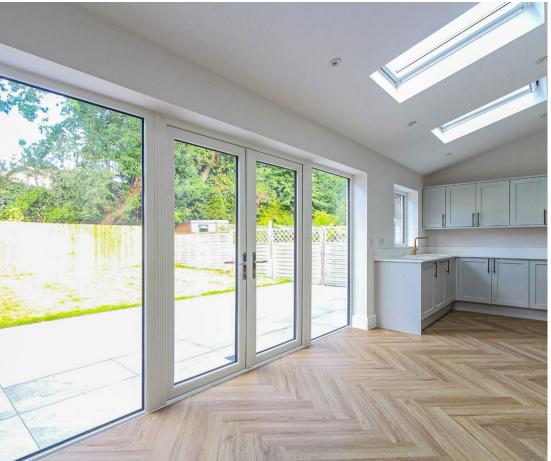

Boasting a spacious and versatile layout, the ground floor features a bright and welcoming living room, an open-plan kitchen/dining/living area and a convenient WC. The high-spec kitchen is finished to an exceptional standard and flows seamlessly into the dining and living space, ideal for modern family life.

Additional benefits include a garage with internal access, a private driveway with space for two vehicles, and a well-maintained rear garden.

Located just a short walk from Heol Llanishen Fach Park and the popular Rhiwbina Village, the property is ideally positioned close to local shops, schools, and transport links.