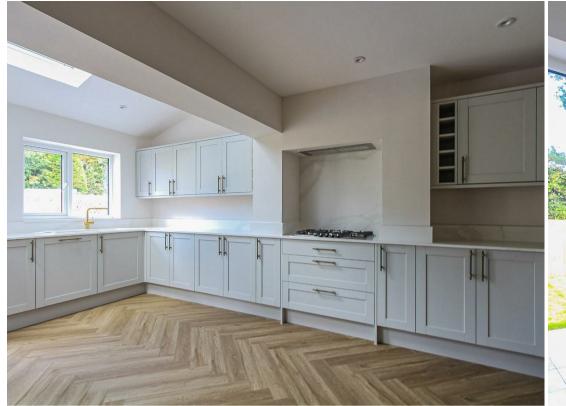

Boasting a spacious and versatile layout, the ground floor features a bright and welcoming living room, an open-plan kitchen/dining/living area and a convenient WC. The high-spec kitchen is finished to an exceptional standard and flows seamlessly into the dining and living space, ideal for modern family life.