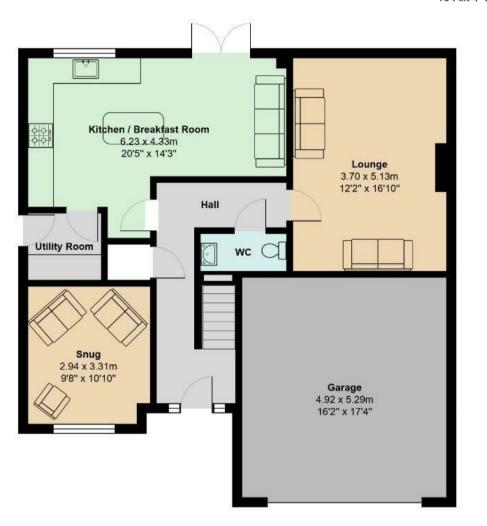

#### PROPERTY SPECIALIST

Mr Ollie Vincent ollie.vincent@jeffreyross.co.uk

HALL

W/C

**SNUG** 

2.94 x 3.31 (9'7" x 10'10")

**LOUNGE** 

3.70 x 5.13 (12'1" x 16'9")

**KITCHEN / DINER** 

6.23 x 4.33 (20'5" x 14'2")

**GARAGE** 

4.92 x 5.29 (16'1" x 17'4")

BEDROOM 1

4.99 x 3.59 (16'4" x 11'9")

**EN-SUITE** 

**BEDROOM 2** 