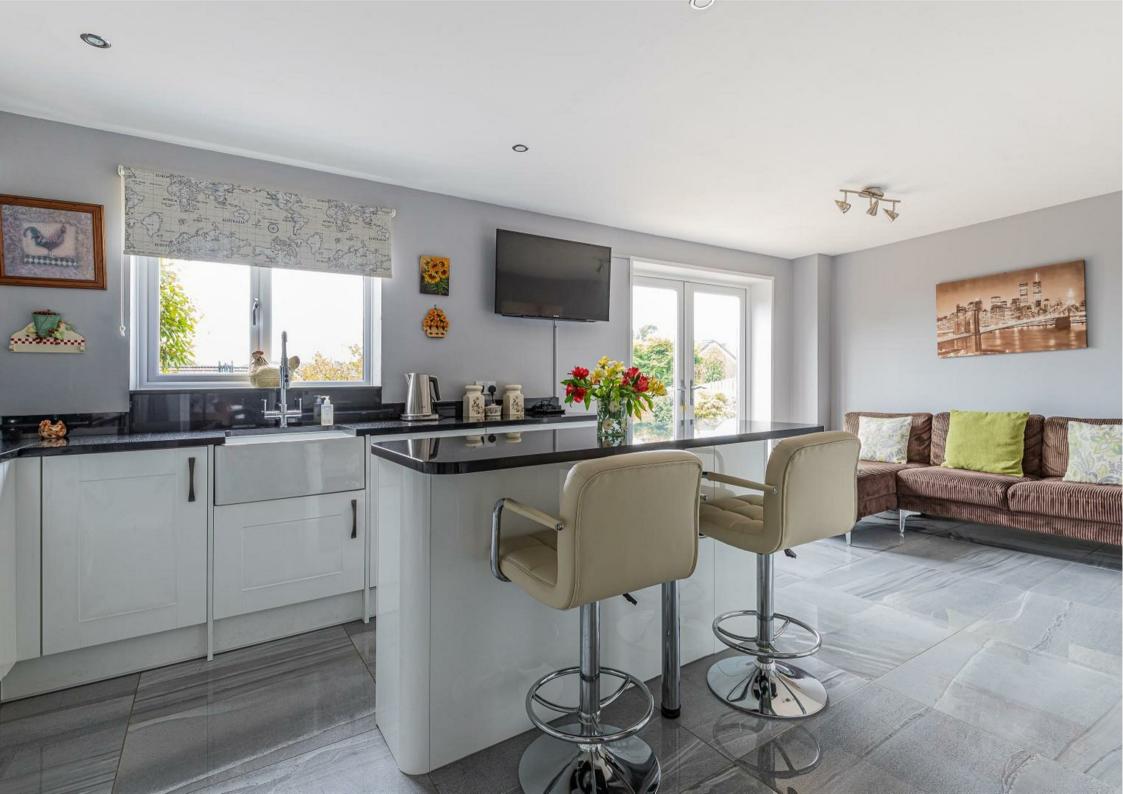

Boasting a fabulous Kitchen / diner with all the usual integrations, a cosy, 'snug' and a separate larger lounge. There are four well-proportioned bedrooms. This residence provides ample room for relaxation and privacy. The two en-suites and extra family bathroom ensure convenience for both family members and quests alike, making morning routines a breeze.

**KITCHEN / DINER** 

6.23 x 4.33 (20'5" x 14'2")

**GARAGE** 

4.92 x 5.29 (16'1" x 17'4")

BEDROOM 1

4.99 x 3.59 (16'4" x 11'9")

**EN-SUITE** 

**BEDROOM 2** 