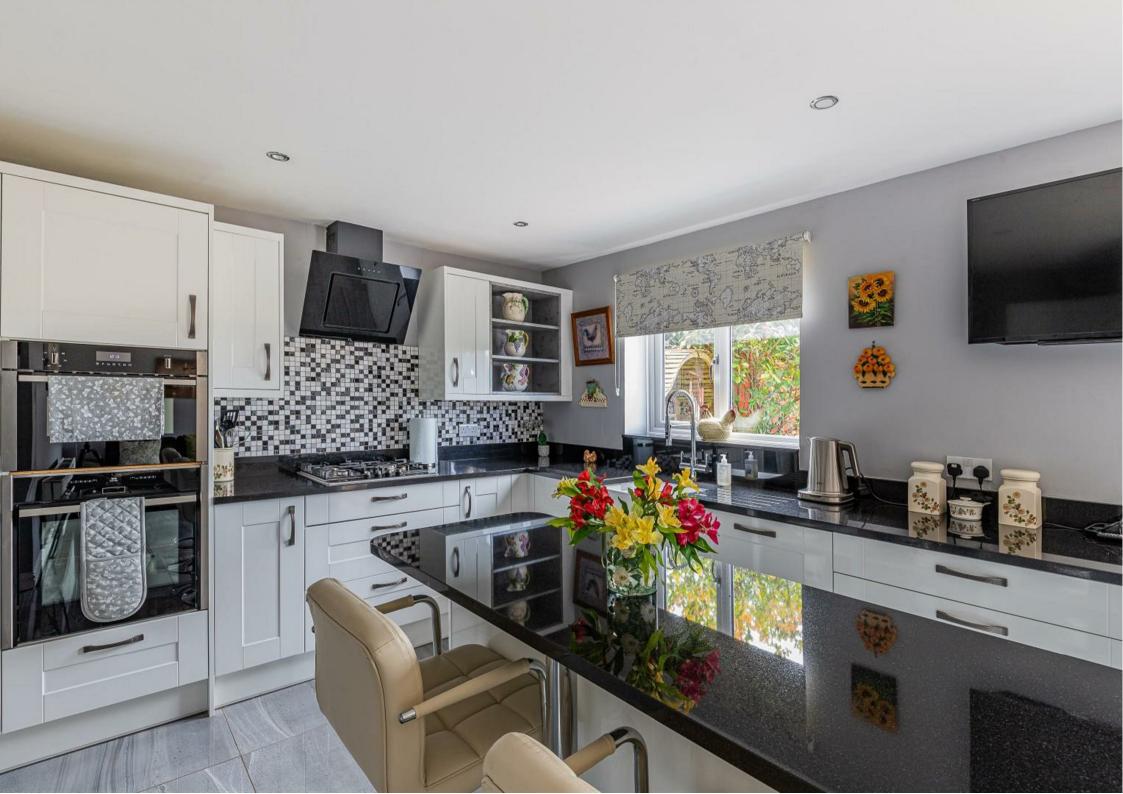

Boasting a fabulous Kitchen / diner with all the usual integrations, a cosy, 'snug' and a separate larger lounge. There are four well-proportioned bedrooms. This residence provides ample room for relaxation and privacy. The two en-suites and extra family bathroom ensure convenience for both family members and quests alike, making morning routines a breeze.

**KITCHEN / DINER** 

6.23 x 4.33 (20'5" x 14'2")

**GARAGE** 

4.92 x 5.29 (16'1" x 17'4")

BEDROOM 1

4.99 x 3.59 (16'4" x 11'9")

**EN-SUITE** 

**BEDROOM 2** 