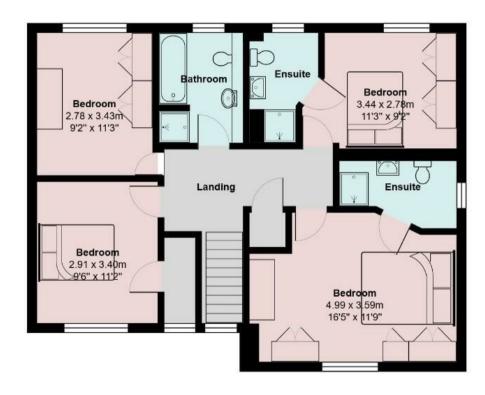

**KITCHEN / DINER** 

6.23 x 4.33 (20'5" x 14'2")

**GARAGE** 

4.92 x 5.29 (16'1" x 17'4")

BEDROOM 1

4.99 x 3.59 (16'4" x 11'9")

**EN-SUITE** 

**BEDROOM 2** 

3.44 x 2.78 (11'3" x 9'1")

**EN-SUITE** 

**BEDROOM 3** 

2.91 x 3.40 (9'6" x 11'1")

**BEDROOM 4** 

2.78 x 3.43 (9'1" x 11'3")

**BATHROOM** 

**GARDEN** 