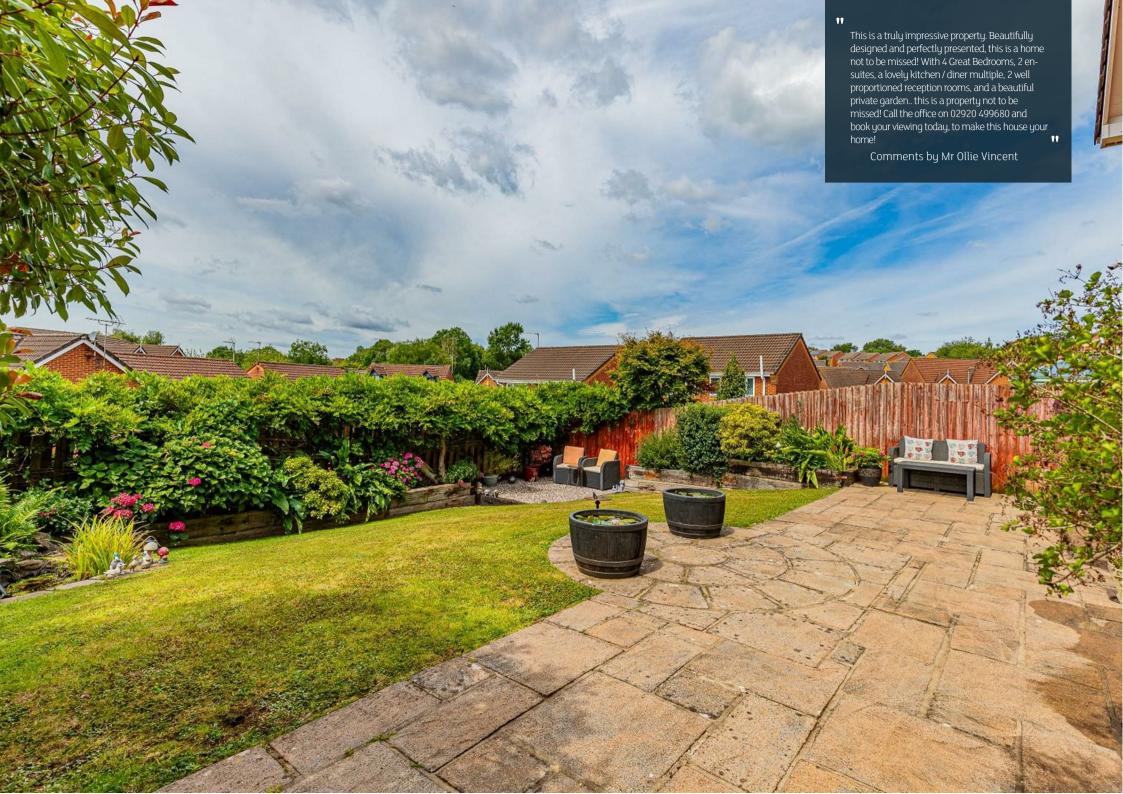

The property features private driveway parking for 2 Cars, whilst the garage can cater for further 2 vehicles, a rare find that adds to the practicality of this home.

The Large garden is south west facing, for lovely evening sun on the Indian sandstone patio. With a large lawned area, perfect for families with children to run around. Equally, its a great space for entertaining.

#### PROPERTY SPECIALIST

Mr Ollie Vincent ollie.vincent@jeffreyross.co.uk

HALL

W/C

**SNUG** 

2.94 x 3.31 (9'7" x 10'10")

**LOUNGE** 

3.70 x 5.13 (12'1" x 16'9")