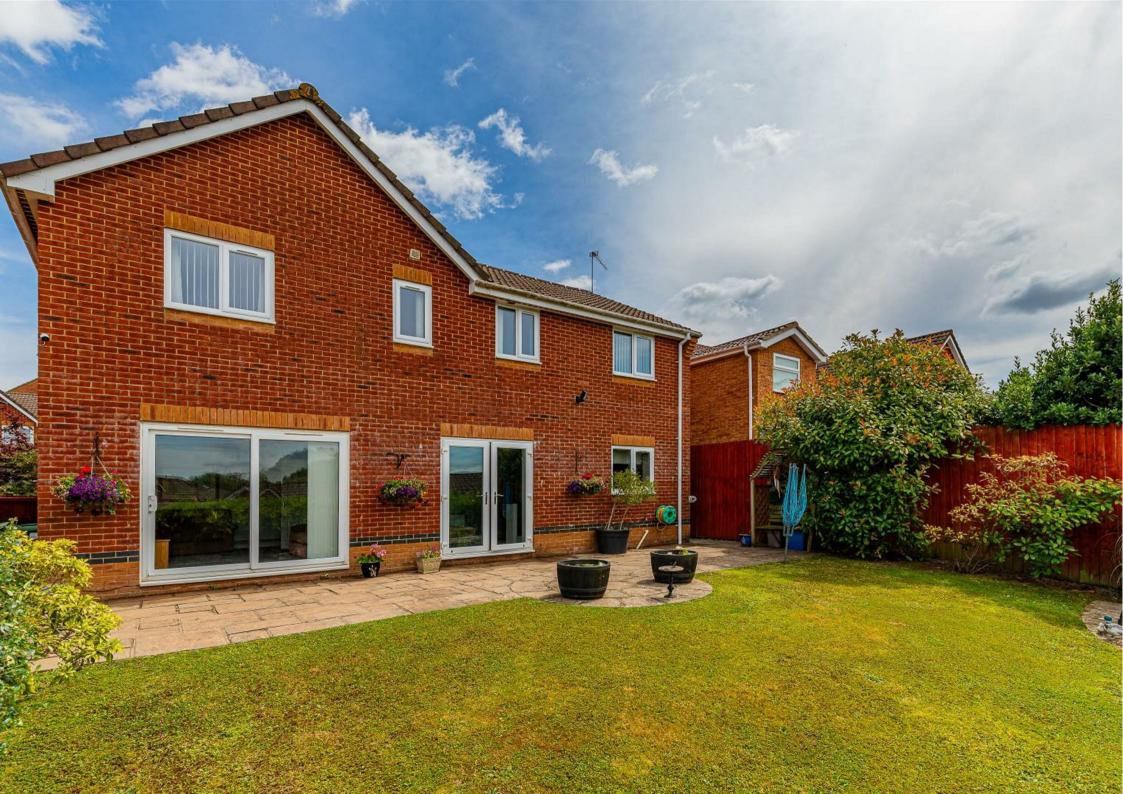

The property features private driveway parking for 2 Cars, whilst the garage can cater for further 2 vehicles, a rare find that adds to the practicality of this home.

The Large garden is south west facing, for lovely evening sun on the Indian sandstone patio. With a large lawned area, perfect for families with children to run around. Equally, its a great space for entertaining.

South/West Facing

**COUNCIL TAX** 

Band G

**SCHOOL CATCHMENT** 

English medium primary catchment area is Pontprennau Primary School

Note - Howardian Primary and Ysgol Gynradd Groes-wen Primary School catchment areas are yet to be established. Applications are welcomed. Sylwer - Nid oes dalgylch wedi ei sefydlu ar gyfer Howardian Primary nac Ysgol Gynradd Groes-wen Primary School eto. Croesewir ceisiadau.