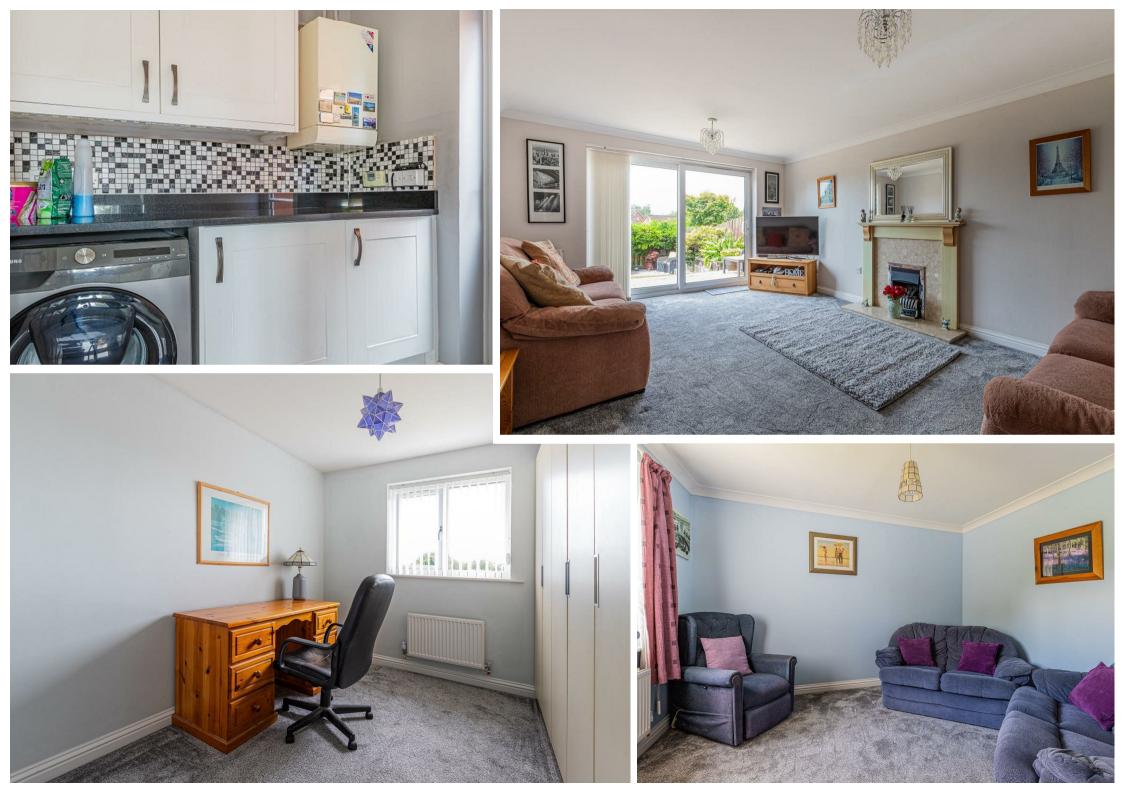

Boasting a fabulous Kitchen / diner with all the usual integrations, a cosy, 'snug' and a separate larger lounge. There are four well-proportioned bedrooms. This residence provides ample room for relaxation and privacy. The two en-suites and extra family bathroom ensure convenience for both family members and quests alike, making morning routines a breeze.

The property features private driveway parking for 2 Cars, whilst the garage can cater for further 2 vehicles, a rare find that adds to the practicality of this home.

The Large garden is south west facing, for lovely evening sun on the Indian sandstone patio. With a large lawned area, perfect for families with children to run around. Equally, its a great space for entertaining.

#### PROPERTY SPECIALIST

Mr Ollie Vincent ollie.vincent@jeffreyross.co.uk

HALL

W/C

**SNUG** 

2.94 x 3.31 (9'7" x 10'10")

**LOUNGE** 

3.70 x 5.13 (12'1" x 16'9")

**KITCHEN / DINER** 

6.23 x 4.33 (20'5" x 14'2")

**GARAGE** 

4.92 x 5.29 (16'1" x 17'4")

BEDROOM 1

4.99 x 3.59 (16'4" x 11'9")

**EN-SUITE** 

**BEDROOM 2** 