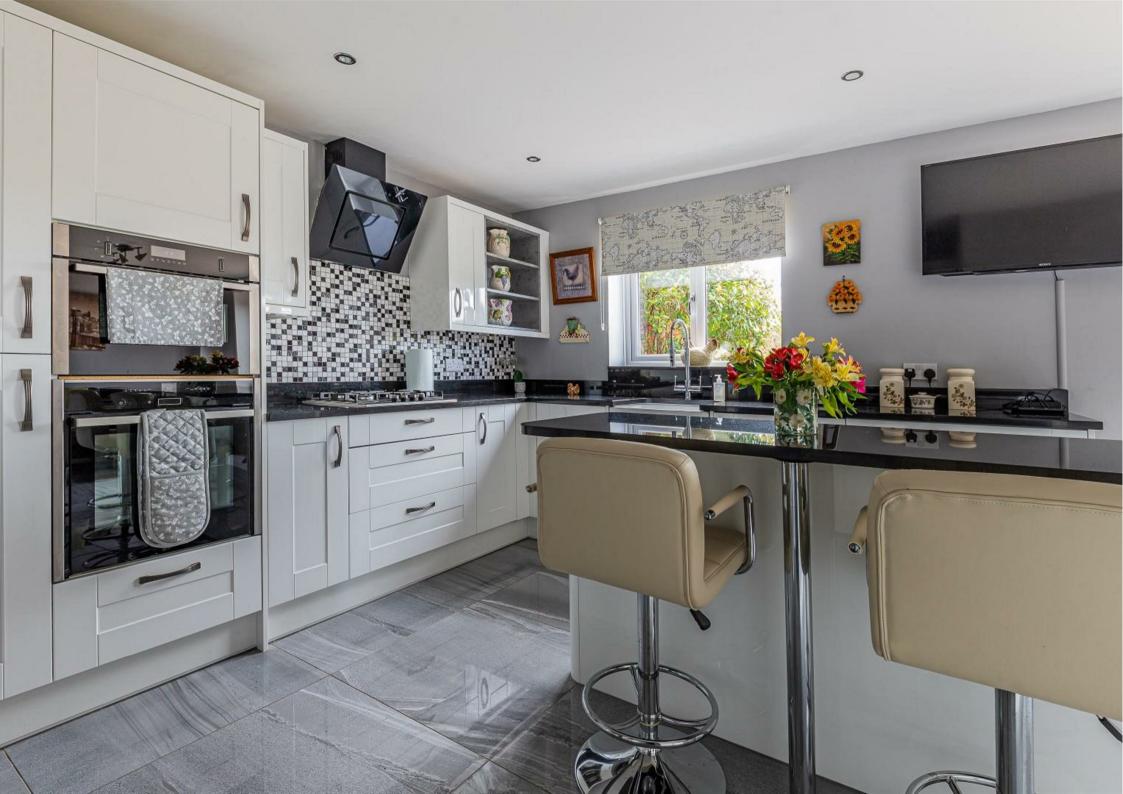

Boasting a fabulous Kitchen / diner with all the usual integrations, a cosy, 'snug' and a separate larger lounge. There are four well-proportioned bedrooms. This residence provides ample room for relaxation and privacy. The two en-suites and extra family bathroom ensure convenience for both family members and quests alike, making morning routines a breeze.

**KITCHEN / DINER** 

6.23 x 4.33 (20'5" x 14'2")

**GARAGE** 

4.92 x 5.29 (16'1" x 17'4")

BEDROOM 1

4.99 x 3.59 (16'4" x 11'9")

**EN-SUITE** 

**BEDROOM 2** 