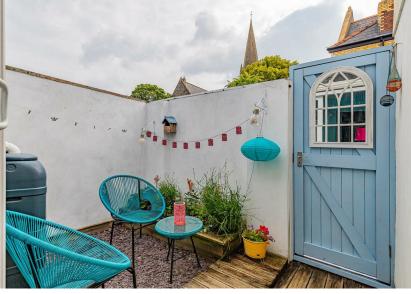

UPPER FLOOR

BEDROOM 3.05m x 3.48m (10'0 x 11'5)

W.C 1.55m x 0.81m (5'1 x 2'8)

OUTSIDE Small enclosed garden with wooden door opening to front.

EPC Rated C

COUNCIL TAX Band C