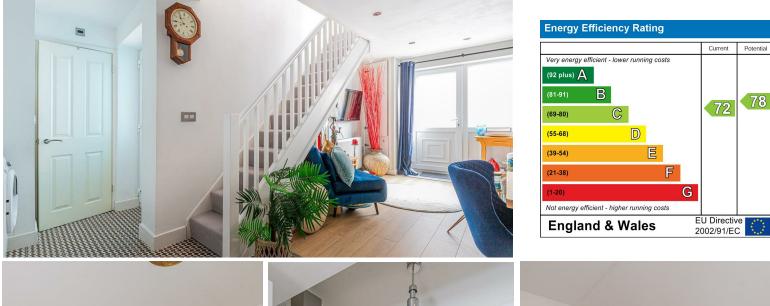

UPPER FLOOR

BEDROOM 3.05m x 3.48m (10'0 x 11'5)

W.C 1.55m x 0.81m (5'1 x 2'8)

OUTSIDE Small enclosed garden with wooden door opening to front.

EPC Rated C

COUNCIL TAX Band C