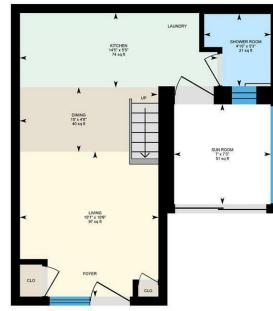

1 bedroom(s) 1 bathroom(s) sq ft

LIVING ROOM 3.07m x 3.20m (10'1 x 10'6)

DINING AREA 3.05m x 1.42m (10'0 x 4'8)

KITCHEN 4.39m x 1.65m (14'5 x 5'5)

SHOWER ROOM 1.47m x 1.60m (4'10 x 5'3)

**CONSERVATORY/GARDEN ROOM** 2.13m x 2.21m (7'0 x 7'3)

UPPER FLOOR

BEDROOM 3.05m x 3.48m (10'0 x 11'5)

W.C 1.55m x 0.81m (5'1 x 2'8)

OUTSIDE Small enclosed garden with wooden door opening to front.

EPC Rated C

COUNCIL TAX Band C