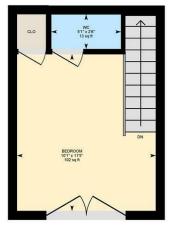

UPPER FLOOR

BEDROOM 3.05m x 3.48m (10'0 x 11'5)

W.C 1.55m x 0.81m (5'1 x 2'8)

OUTSIDE Small enclosed garden with wooden door opening to front.

EPC Rated C

COUNCIL TAX Band C