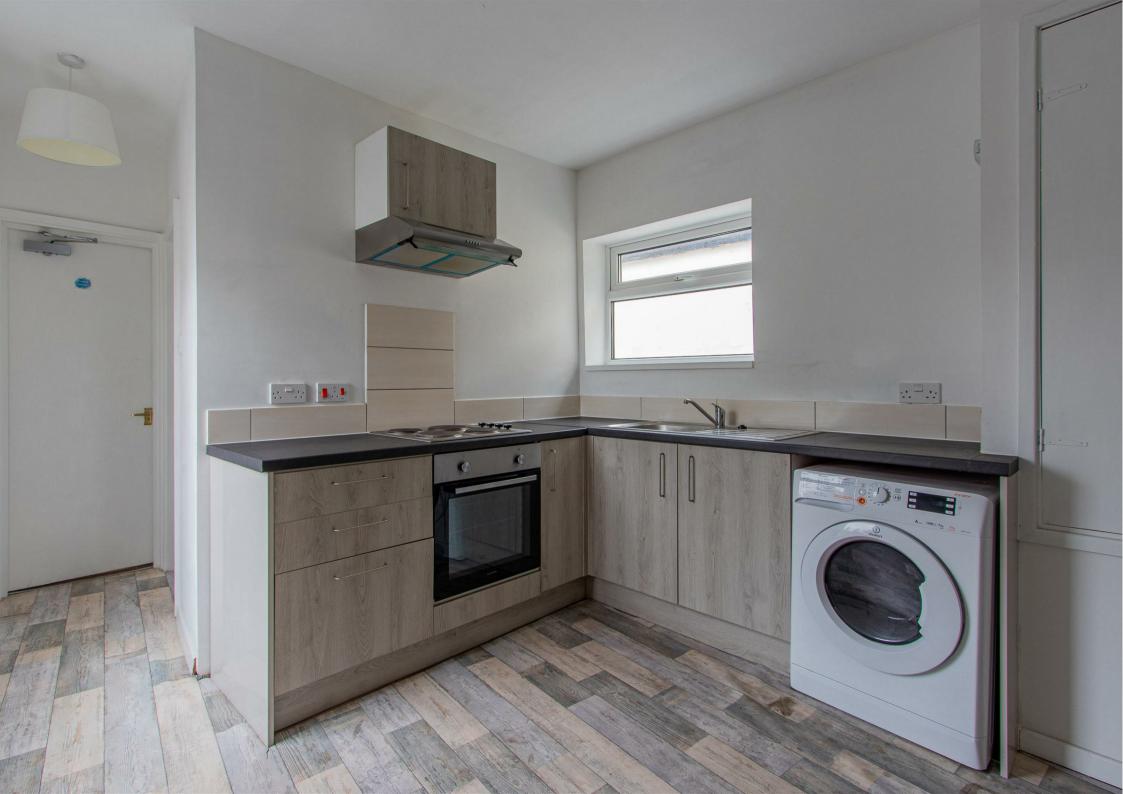

## **COLDSTREAM TERRACE** RIVERSIDE, CF11 6LJ - £950 PCM

2 bedroom(s) 1 bathroom(s) 627.00 sq ft

JeffreyRoss are pleased to offer this first-floor, two bedroom unfurnished flat in Cardiff City Centre. The property is refurbished and neutrally decorated throughout and offers two large double bedrooms. With a large spacious front lounge with views of the river and Principality Stadium. The property has gas central heating, double glazing and new carpet throughout. The property is close to all local amenities and has excellent public transport links.