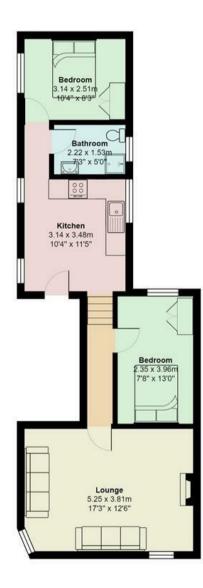

11

Comments by Mr Gwyn Davies

Coldstream Terrace, Riverside

Total Area: 58.2 m<sup>2</sup> ... 627 ft<sup>2</sup> All measurements are approximate and for display purposes only

www.jeffreyros.co.uk