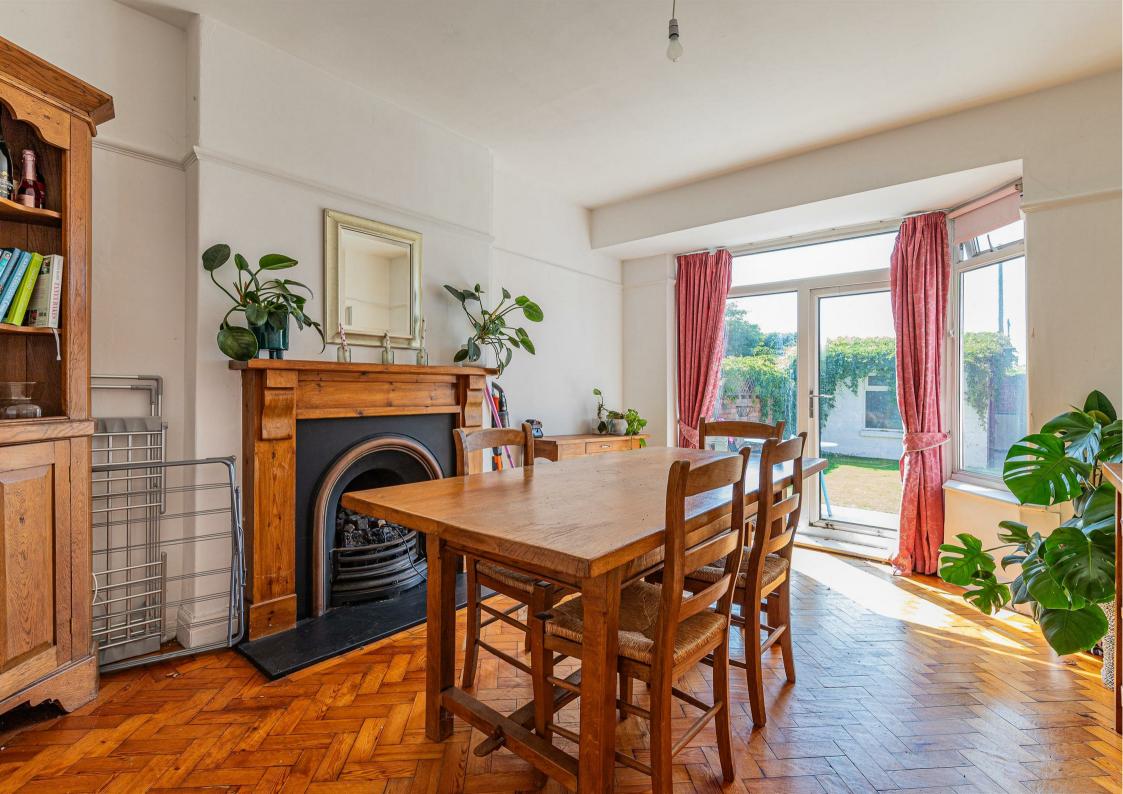

## WINDWAY AVENUE VICTORIA PARK, CF5 1AP - £1,400 PCM

3 bedroom(s) 1 bathroom(s) 1007.00 sq ft

Just a short stroll from the popular Victoria Park is this fantastically presented three bedroom family home which offers a host of handsome original features. Entered via a gorgeous porch way with front garden, internally the property is extremely homely with two reception rooms and a large kitchen/diner. The hallway and two reception rooms are laid with a beautiful parquet flooring and both reception spaces are very spacious one benefiting from bay fronted windows and the other with double door access to the rear garden. The kitchen is located to the rear of the property and has been extended to make a useful kitchen / diner space, again with double door access into the garden. Upstairs are three bedrooms, two large double bedrooms and a third box room which could be used as either a single bedroom, nursery or study. The bathroom also benefits from a large walk in shower.

To the rear of the house is a great garden with patio and lawn area along with access to the GARAGE. Available furnished, this is a great rental property in a lovely part of Cardiff.

Video Tour (July 2020): https://youtu.be/\_2Z2nZfrZoY