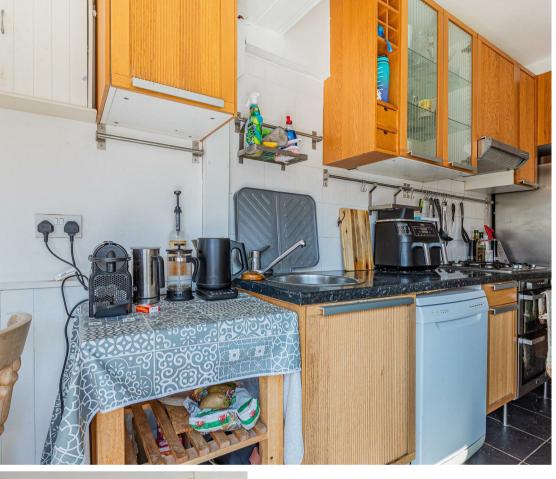

## WINDWAY AVENUE VICTORIA PARK, CF5 1AP - £1,400 PCM

3 bedroom(s) 1 bathroom(s) 1007.00 sq ft

Just a short stroll from the popular Victoria Park is this fantastically presented three bedroom family home which offers a host of handsome original features. Entered via a gorgeous porch way with front garden, internally the property is extremely homely with two reception rooms and a large kitchen/diner. The hallway and two reception rooms are laid with a beautiful parquet flooring and both reception spaces are very spacious one benefiting from bay fronted windows and the other with double door access to the rear garden. The kitchen is located to the rear of the property and has been extended to make a useful kitchen / diner space, again with double door access into the garden. Upstairs are three bedrooms, two large double bedrooms and a third box room which could be used as either a single bedroom, nursery or study. The bathroom also benefits from a large walk in shower.