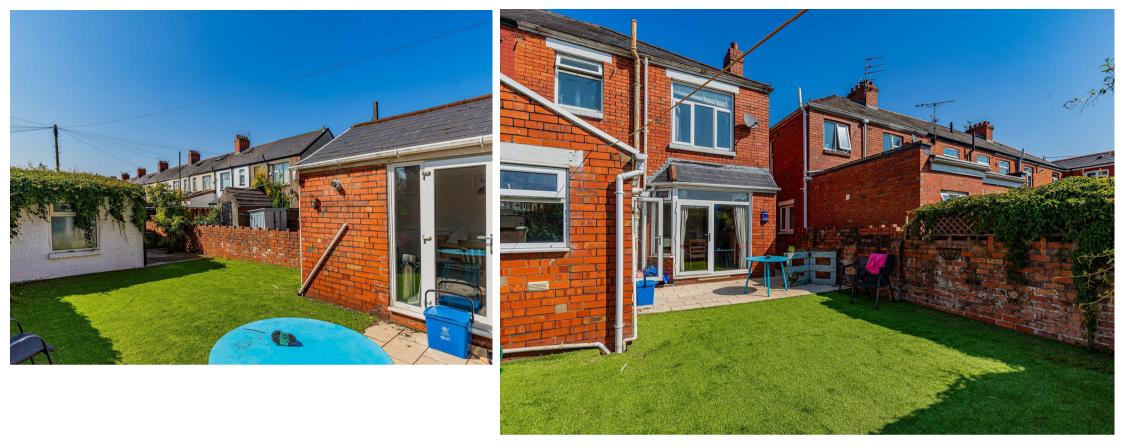

To the rear of the house is a great garden with patio and lawn area along with access to the GARAGE. Available furnished, this is a great rental property in a lovely part of Cardiff.

Video Tour (July 2020): https://youtu.be/\_2Z2nZfrZoY