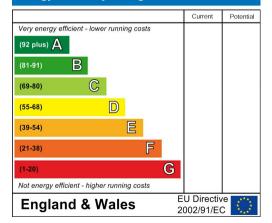

EPC RATING of D COUNCIL TAX BAND of E

A holding fee of one weeks' rent will be payable to secure the dwelling. This will be deducted from the final balance payable upon moving into the dwelling, subject to a successful application. Jeffrey Ross Limited reserves the right to retain this payment should the applicant have provided false or misleading information at the time of applying for the dwelling or failed to take reasonable steps to enter into the Standard Occupation Contract.

### Energy Efficiency Rating

Lovely Victoria Park family home.

Comments by Mr Ryan Evans