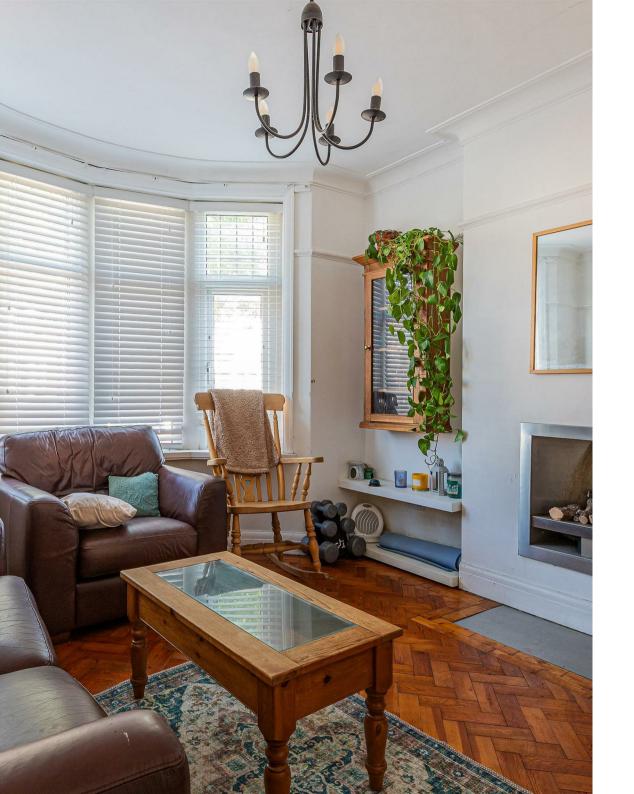

## WINDWAY AVENUE VICTORIA PARK, CF5 1AP - £1,400 PCM

3 bedroom(s) 1 bathroom(s) 1007.00 sq ft

Just a short stroll from the popular Victoria Park is this fantastically presented three bedroom family home which offers a host of handsome original features. Entered via a gorgeous porch way with front garden, internally the property is extremely homely with two reception rooms and a large kitchen/diner. The hallway and two reception rooms are laid with a beautiful parquet flooring and both reception spaces are very spacious one benefiting from bay fronted windows and the other with double door access to the rear garden. The kitchen is located to the rear of the property and has been extended to make a useful kitchen / diner space, again with double door access into the garden. Upstairs are three bedrooms, two large double bedrooms and a third box room which could be used as either a single bedroom, nursery or study. The bathroom also benefits from a large walk in shower.