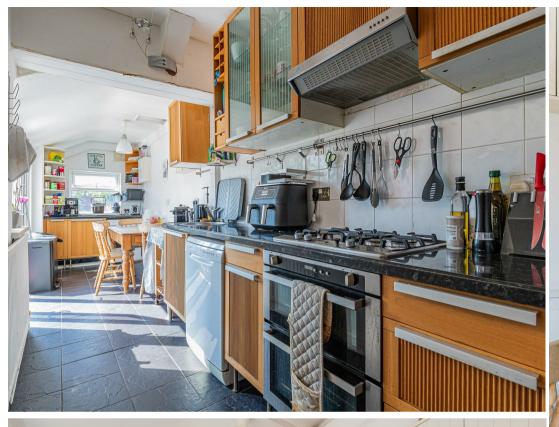

## WINDWAY AVENUE VICTORIA PARK, CF5 1AP - £1,400 PCM

3 bedroom(s) 1 bathroom(s) 1007.00 sq ft

Just a short stroll from the popular Victoria Park is this fantastically presented three bedroom family home which offers a host of handsome original features. Entered via a gorgeous porch way with front garden, internally the property is extremely homely with two reception rooms and a large kitchen/diner. The hallway and two reception rooms are laid with a beautiful parquet flooring and both reception spaces are very spacious one benefiting from bay fronted windows and the other with double door access to the rear garden. The kitchen is located to the rear of the property and has been extended to make a useful kitchen / diner space, again with double door access into the garden. Upstairs are three bedrooms, two large double bedrooms and a third box room which could be used as either a single bedroom, nursery or study. The bathroom also benefits from a large walk in shower.