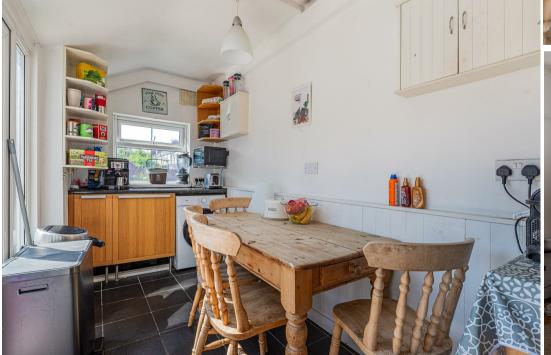

## WINDWAY AVENUE VICTORIA PARK, CF5 1AP - £1,400 PCM

3 bedroom(s) 1 bathroom(s) 1007.00 sq ft

Just a short stroll from the popular Victoria Park is this fantastically presented three bedroom family home which offers a host of handsome original features. Entered via a gorgeous porch way with front garden, internally the property is extremely homely with two reception rooms and a large kitchen/diner. The hallway and two reception rooms are laid with a beautiful parquet flooring and both reception spaces are very spacious one benefiting from bay fronted windows and the other with double door access to the rear garden. The kitchen is located to the rear of the property and has been extended to make a useful kitchen / diner space, again with double door access into the garden. Upstairs are three bedrooms, two large double bedrooms and a third box room which could be used as either a single bedroom, nursery or study. The bathroom also benefits from a large walk in shower.