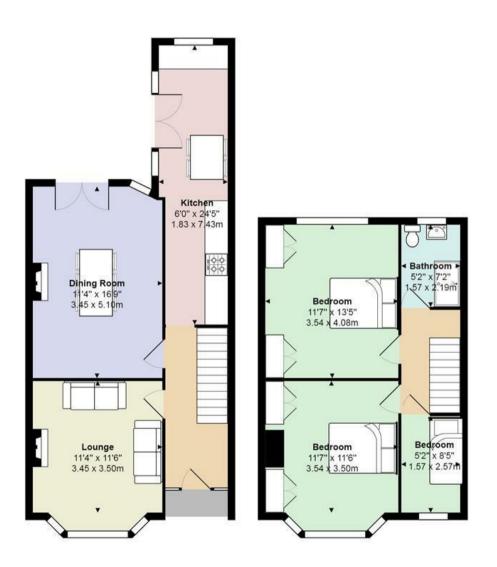

## Windway Avenue, Victoria Park

Total Area: 1007 ft<sup>2</sup> ... 93.6 m<sup>2</sup> All measurements are approximate and for display purposes only

www.jeffreyros.co.uk