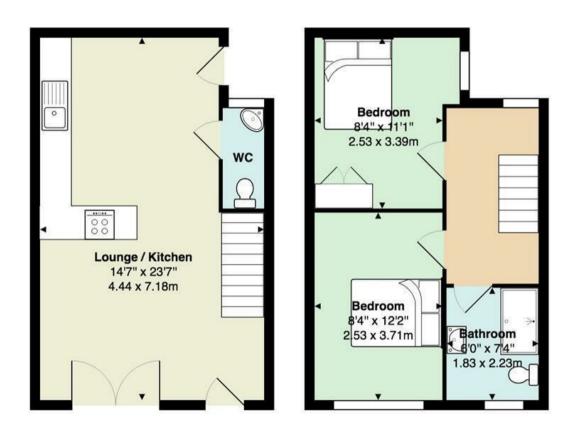

## **SEVERN GROVE**

PONTCANNA, CF11 9EQ - £1,400 PCM

Located in the heart of Pontcanna yet tucked away in a quiet comer at the top of Severn Grove is this extremely impressive two bedroom mews house that was built in 2017 and is a great addition to the Pontcanna rental market. Sir Walters Mews is made up of two houses that are accessed via a narrow driveway and offers front courtyard / parking area. Internally, the unfurnished accommodation is stunningly presented with open plan kitchen / lounge area with breakfast bar, electric hob and superb kitchen storage. Double doors leads from the lounge out onto the front courtyard which encourages excellent lighting. Downstairs also offers a small WC and access to a further rear courtyard. Upstairs are two double bedrooms and a gorgeous shower suite with toilet and sink basin. We're really impressed with this one and are delighted to bring it to the rental market - a superb Pontcanna rental opportunity.

## Sir Walters Mews, Pontcanna

Total Area: 649 ft<sup>2</sup> ... 60.3 m<sup>2</sup>

All measurements are approximate and for display purposes only