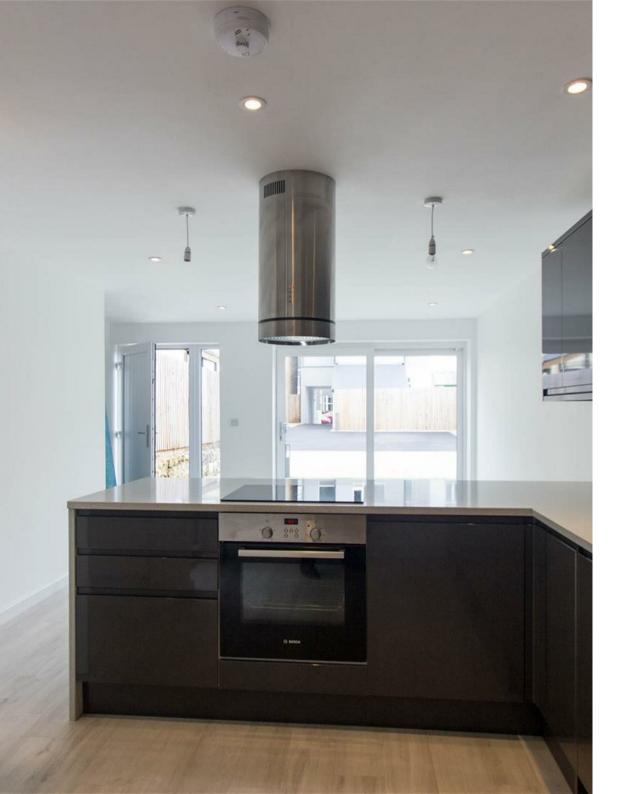

## **SEVERN GROVE**

PONTCANNA, CF11 9EQ - £1,400 PCM

Located in the heart of Pontcanna yet tucked away in a quiet comer at the top of Severn Grove is this extremely impressive two bedroom mews house that was built in 2017 and is a great addition to the Pontcanna rental market. Sir Walters Mews is made up of two houses that are accessed via a narrow driveway and offers front courtyard / parking area. Internally, the unfurnished accommodation is stunningly presented with open plan kitchen / lounge area with breakfast bar, electric hob and superb kitchen storage. Double doors leads from the lounge out onto the front courtyard which encourages excellent lighting. Downstairs also offers a small WC and access to a further rear courtyard. Upstairs are two double bedrooms and a gorgeous shower suite with toilet and sink basin. We're really impressed with this one and are delighted to bring it to the rental market - a superb Pontcanna rental opportunity.