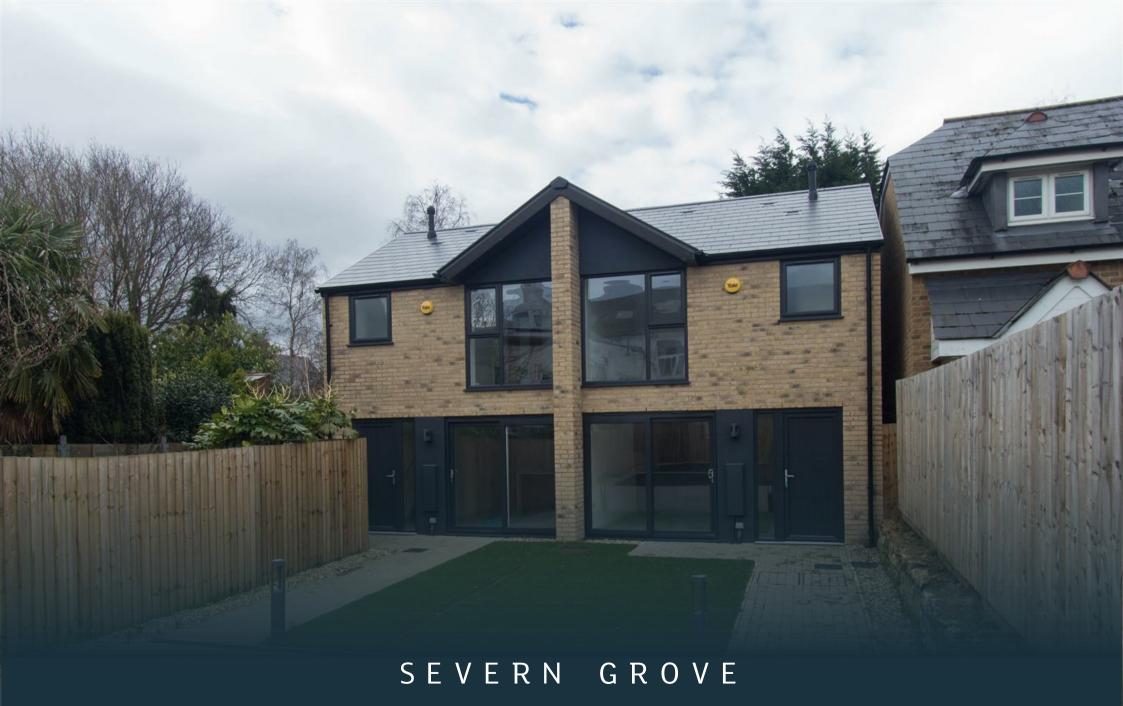

## **SEVERN GROVE**

PONTCANNA, CF11 9EQ - £1,400 PCM

Located in the heart of Pontcanna yet tucked away in a quiet comer at the top of Severn Grove is this extremely impressive two bedroom mews house that was built in 2017 and is a great addition to the Pontcanna rental market. Sir Walters Mews is made up of two houses that are accessed via a narrow driveway and offers front courtyard / parking area. Internally, the unfurnished accommodation is stunningly presented with open plan kitchen / lounge area with breakfast bar, electric hob and superb kitchen storage. Double doors leads from the lounge out onto the front courtyard which encourages excellent lighting. Downstairs also offers a small WC and access to a further rear courtyard. Upstairs are two double bedrooms and a gorgeous shower suite with toilet and sink basin. We're really impressed with this one and are delighted to bring it to the rental market - a superb Pontcanna rental opportunity.