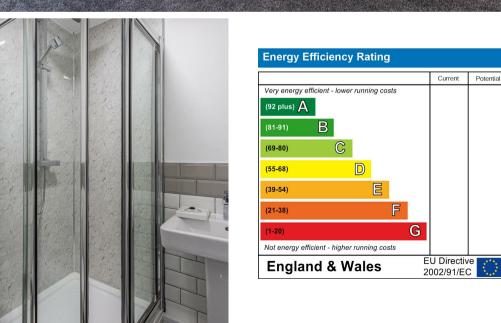

EPC RATING of C COUNCIL TAX BAND of C

A holding fee of one weeks' rent will be payable to secure the dwelling. This will be deducted from the final balance payable upon moving into the dwelling, subject to a successful application. Jeffrey Ross Limited reserves the right to retain this payment should the applicant have provided false or misleading information at the time of applying for the dwelling or failed to take reasonable steps to enter into the Standard Occupation Contract.