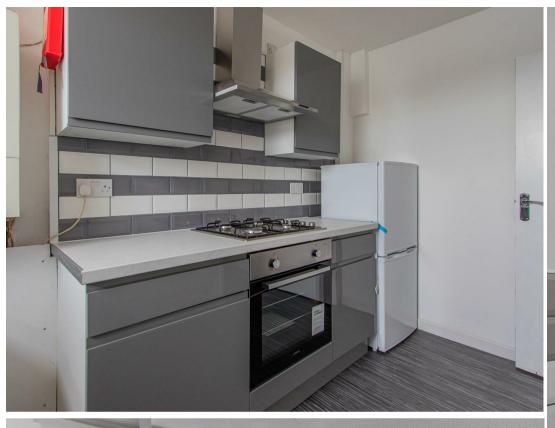

## **KINGS ROAD (2ND FLOOR)**

CANTON, CF11 9DD - £925 PCM

A refurbished two bedroom property in this sought after area of Pontcanna with offroad parking. This property is located on the second floor of this large Victorian conversion on Kings Road. The property benefits from a good sized lounge, a separate kitchen, with white goods, two good-sized double bedrooms and a shower room. The newly fitted kitchen includes an oven, hob, washing machine and fridge/freezer.