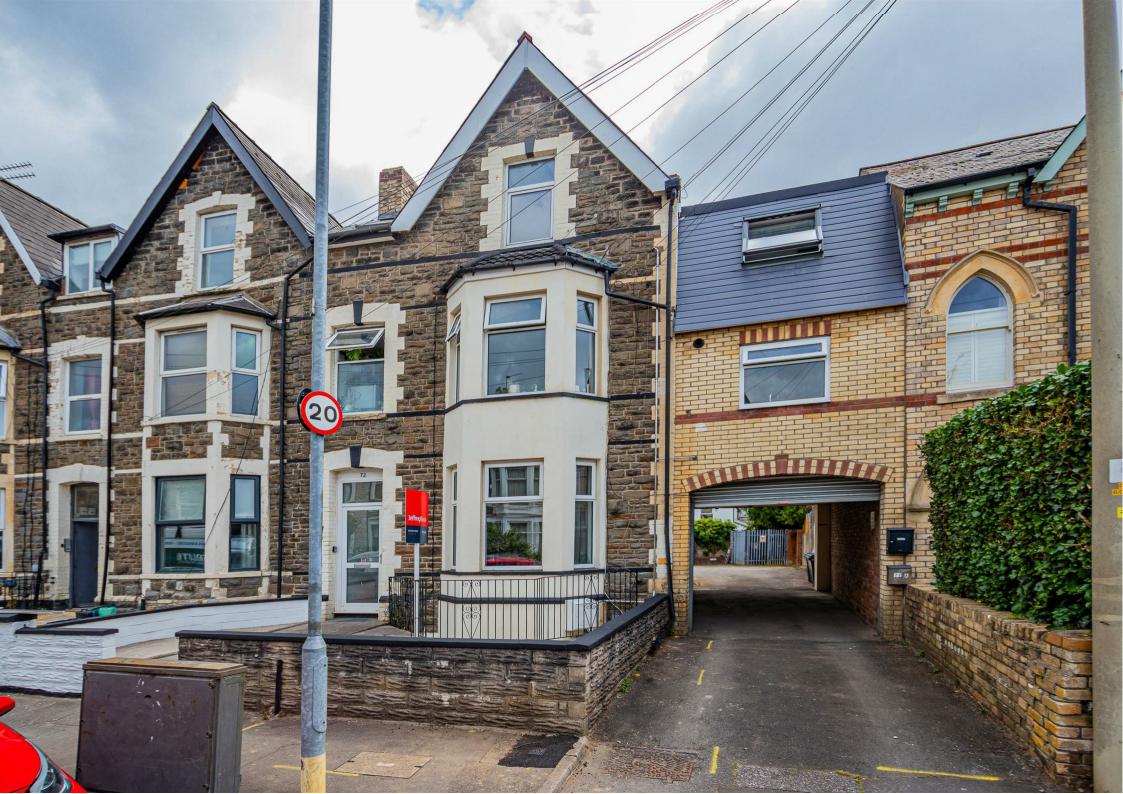

## **KINGS ROAD (2ND FLOOR)**

CANTON, CF11 9DD - £925 PCM

A refurbished two bedroom property in this sought after area of Pontcanna with offroad parking. This property is located on the second floor of this large Victorian conversion on Kings Road. The property benefits from a good sized lounge, a separate kitchen, with white goods, two good-sized double bedrooms and a shower room. The newly fitted kitchen includes an oven, hob, washing machine and fridge/freezer.