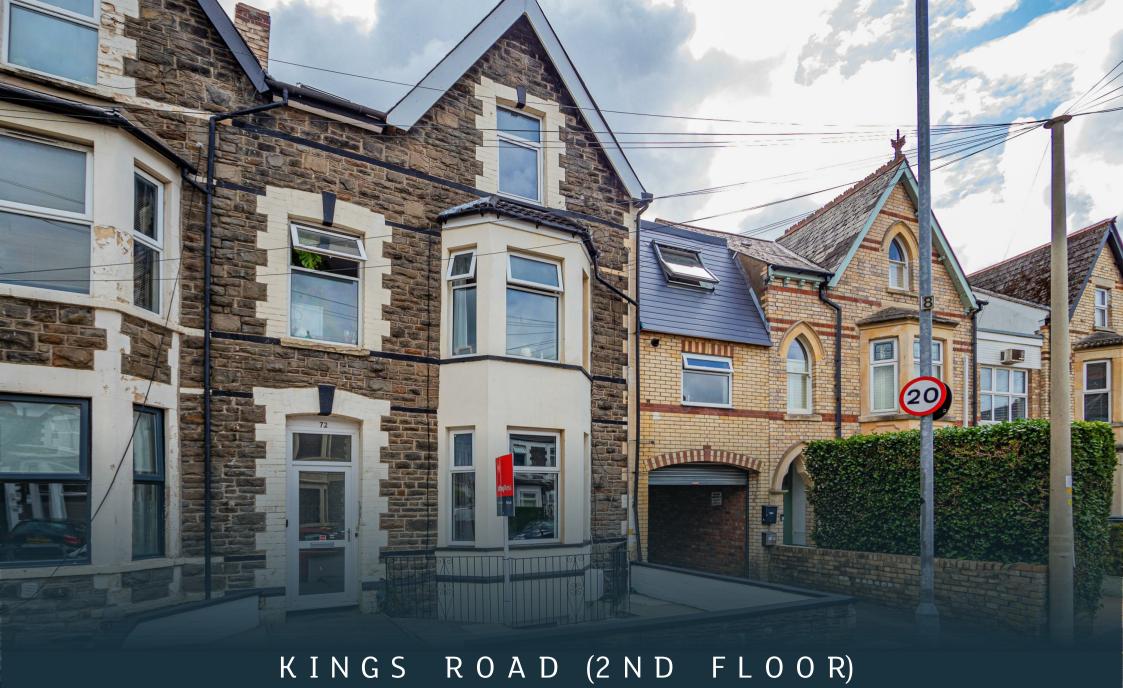

## **KINGS ROAD (2ND FLOOR)**

CANTON, CF11 9DD - £925 PCM

A refurbished two bedroom property in this sought after area of Pontcanna with offroad parking. This property is located on the second floor of this large Victorian conversion on Kings Road. The property benefits from a good sized lounge, a separate kitchen, with white goods, two good-sized double bedrooms and a shower room. The newly fitted kitchen includes an oven, hob, washing machine and fridge/freezer.