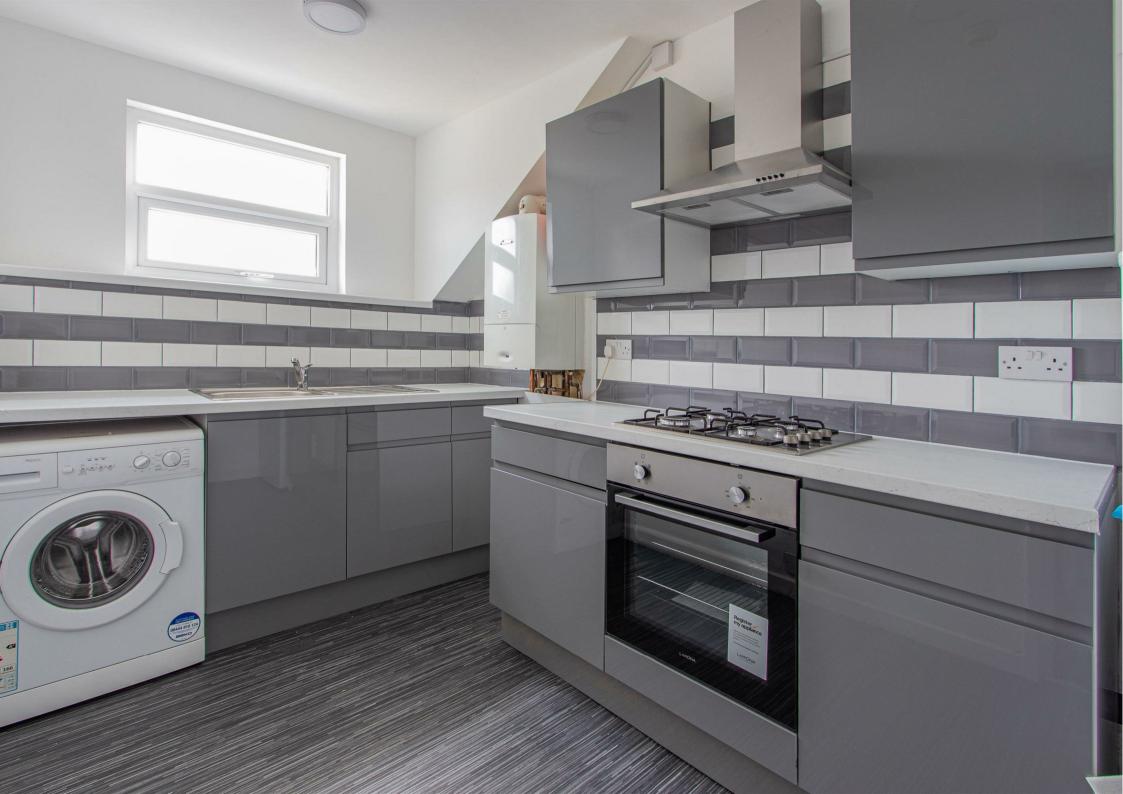

## **KINGS ROAD (2ND FLOOR)**

CANTON, CF11 9DD - £925 PCM

A refurbished two bedroom property in this sought after area of Pontcanna with offroad parking. This property is located on the second floor of this large Victorian conversion on Kings Road. The property benefits from a good sized lounge, a separate kitchen, with white goods, two good-sized double bedrooms and a shower room. The newly fitted kitchen includes an oven, hob, washing machine and fridge/freezer.