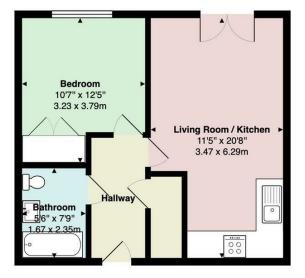

#### PONTCANNA, CF11 9FP - £1,025 PCM PCM

1 bedroom(s) 1 bathroom(s) 464.00 sq ft

Jeffrey Ross are delighted to market these stunning new build apartments in Cathedral Gardens. Ideally located on the ever popular Cathedral Road in Pontcanna minutes walk from the cafes, bars and other amenities of Cathedral Road and a further 5 minutes from Cardiff City Centre. This one bedroom apartment comprises of entrance hallway, family bathroom with bath and shower overhead, storage cupboard, large double bedroom and open plan living room / kitchen with built in appliances and balcony. The property has been finished to a very high standard and is offered fully furnished.

PROPERTY SPECIALIST

Mr Ryan Evans ryan@jeffreyross.co.uk

Administrator

1 x Bed, The Lane Total Area: 464 ft<sup>2</sup> ... 43.1 m<sup>2</sup> All measurements are approximate and for display purposes only