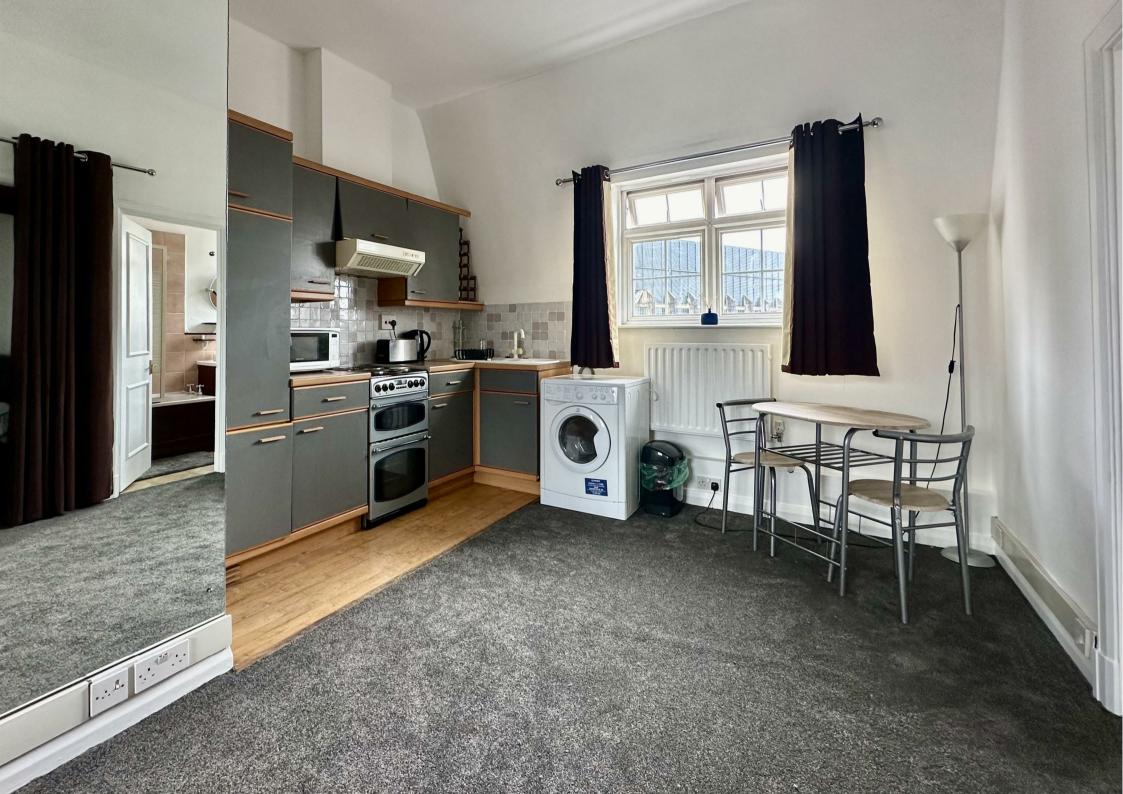

## WESTGATE STREET CITY CENTRE, CF10 1DH - £850 PCM

0 bedroom(s) 1 bathroom(s) 314.00 sq ft

A perfectly self-contained studio apartment in this prime location, in the heart of th City Centre. With views overlooking the stadium this property briefly comprises of an open-plan kitchen/diner/living room and a slightly off-set bedroom area with a new double bed that can be consealed from the main living space. The kitchen has a fridge freezer, oven and washing machine. The only bills payable are electricity and council tax. If you are looking for City Centre living without the price tag, look no further.