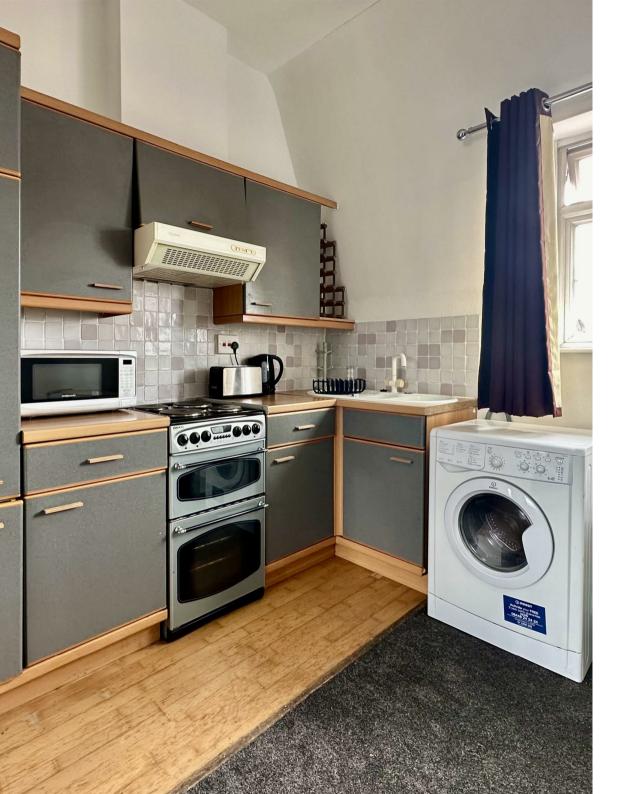

## WESTGATE STREET CITY CENTRE, CF10 1DH - £850 PCM

0 bedroom(s) 1 bathroom(s) 314.00 sq ft

A perfectly self-contained studio apartment in this prime location, in the heart of th City Centre. With views overlooking the stadium this property briefly comprises of an open-plan kitchen/diner/living room and a slightly off-set bedroom area with a new double bed that can be consealed from the main living space. The kitchen has a fridge freezer, oven and washing machine. The only bills payable are electricity and council tax. If you are looking for City Centre living without the price tag, look no further.