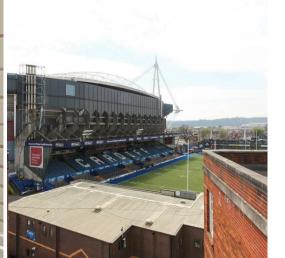

## WESTGATE STREET CITY CENTRE, CF10 1DH - £850 PCM

0 bedroom(s) 1 bathroom(s) 314.00 sq ft

A perfectly self-contained studio apartment in this prime location, in the heart of th City Centre. With views overlooking the stadium this property briefly comprises of an open-plan kitchen/diner/living room and a slightly off-set bedroom area with a new double bed that can be consealed from the main living space. The kitchen has a fridge freezer, oven and washing machine. The only bills payable are electricity and council tax. If you are looking for City Centre living without the price tag, look no further.