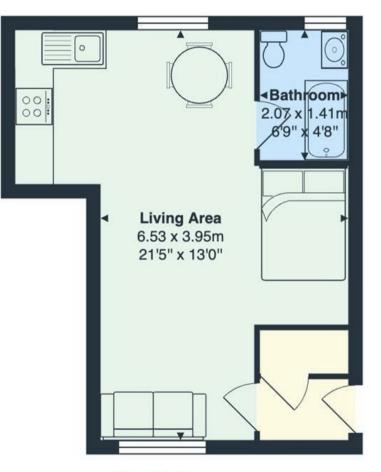

## WESTGATE STREET CITY CENTRE, CF10 1DH - £850 PCM

0 bedroom(s) 1 bathroom(s) 314.00 sq ft

A perfectly self-contained studio apartment in this prime location, in the heart of th City Centre. With views overlooking the stadium this property briefly comprises of an open-plan kitchen/diner/living room and a slightly off-set bedroom area with a new double bed that can be consealed from the main living space. The kitchen has a fridge freezer, oven and washing machine. The only bills payable are electricity and council tax. If you are looking for City Centre living without the price tag, look no further.

## Total Area: 29.1 m<sup>2</sup> ... 314 ft<sup>2</sup>

All measurements are approximate and for display purposes only

www.jeffreyros.co.uk