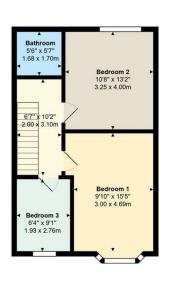

## **BATHROOM**

LANDING

BEDROOM 1

9'10 x 15'5 (29'6"'32'9" x 49'2"'16'4")

BEDROOM 2

10'8 x 13'2 (32'9"'26'2" x 42'7"'6'6")

BEDROOM 3

6'4 x 9'1 (19'8"'13'1" x 29'6"'3'3")

BATHROOM

5'6 x 5'7 (16'4"'19'8" x 16'4"'22'11")