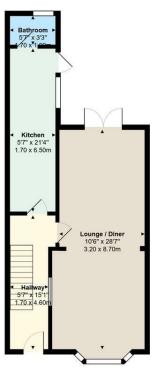

#### HALLWAY

LOUNGE / DINER

3.2 x 8.7 (10'5" x 28'6")

5'7 x 21'4 (16'4"'22'11" x 68'10"'13'1")

BATHROOM

5'6 x 5'7 (16'4"'19'8" x 16'4"'22'11")