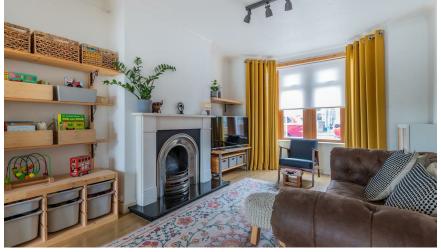

Upon entering, you are welcomed into a spacious reception room that exudes warmth and character, perfect for both relaxation and entertaining guests. The well-presented interiors create an inviting atmosphere, allowing you to move in with ease and make it

#### HALLWAY

LOUNGE / DINER

3.2 x 8.7 (10'5" x 28'6")

5'7 x 21'4 (16'4"'22'11" x 68'10"'13'1")