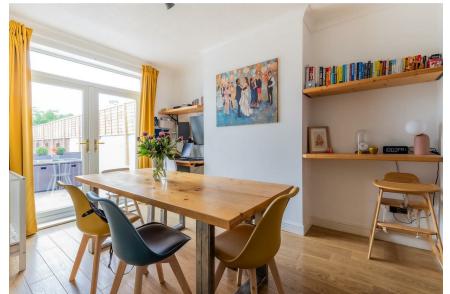

Upon entering, you are welcomed into a spacious reception room that exudes warmth and character, perfect for both relaxation and entertaining guests. The well-presented interiors create an inviting atmosphere, allowing you to move in with ease and make it

#### HALLWAY

LOUNGE / DINER

3.2 x 8.7 (10'5" x 28'6")

5'7 x 21'4 (16'4"'22'11" x 68'10"'13'1")