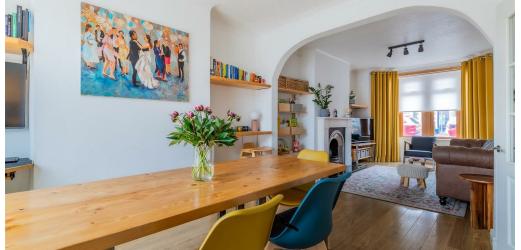

Upon entering, you are welcomed into a spacious reception room that exudes warmth and character, perfect for both relaxation and entertaining guests. The well-presented interiors create an inviting atmosphere, allowing you to move in with ease and make it

#### HALLWAY

LOUNGE / DINER

3.2 x 8.7 (10'5" x 28'6")

5'7 x 21'4 (16'4"'22'11" x 68'10"'13'1")