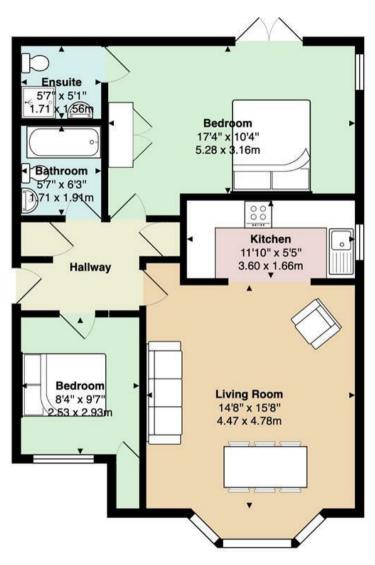

## PROPERTY SPECIALIST

Mr Gwyn Davies gwyn@jeffreyross.co.uk

Lettings Manager

Comments by Mr Gwyn Davies

1, 74-76 Cathedral Road

Total Area: 751 ft2 ... 69.7 m2

All measurements are approximate and for display purposes only