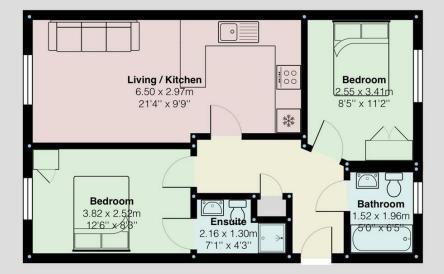

## 18 Dol Glaswg

Total Area: 51.6 m<sup>2</sup> ... 555 ft<sup>2</sup> All measurements are approximate and for display purposes only