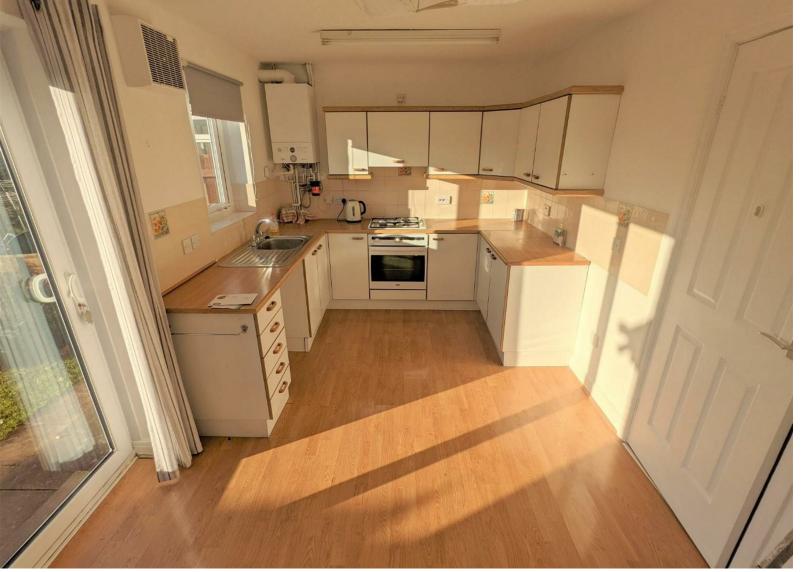

## WOODLAND DRIVE , CF64 2EW - £1,300 PCM

To book a viewing, please follow the 'email agent/request details section via this website, we will then send you next steps and procedures prior to booking you in. Three bedroom mid link house, within a fantastic location, being a short walk to the Penarth town center, train station and other amenities. Internally the property comprises of an entrance hallway, lounge, kitchen/diner, downstairs W/C, three bedrooms (two doubles/one single), a family bathroom and externally boasts off street parking and an enclosed rear garden. Offered on an unfurnished basis.