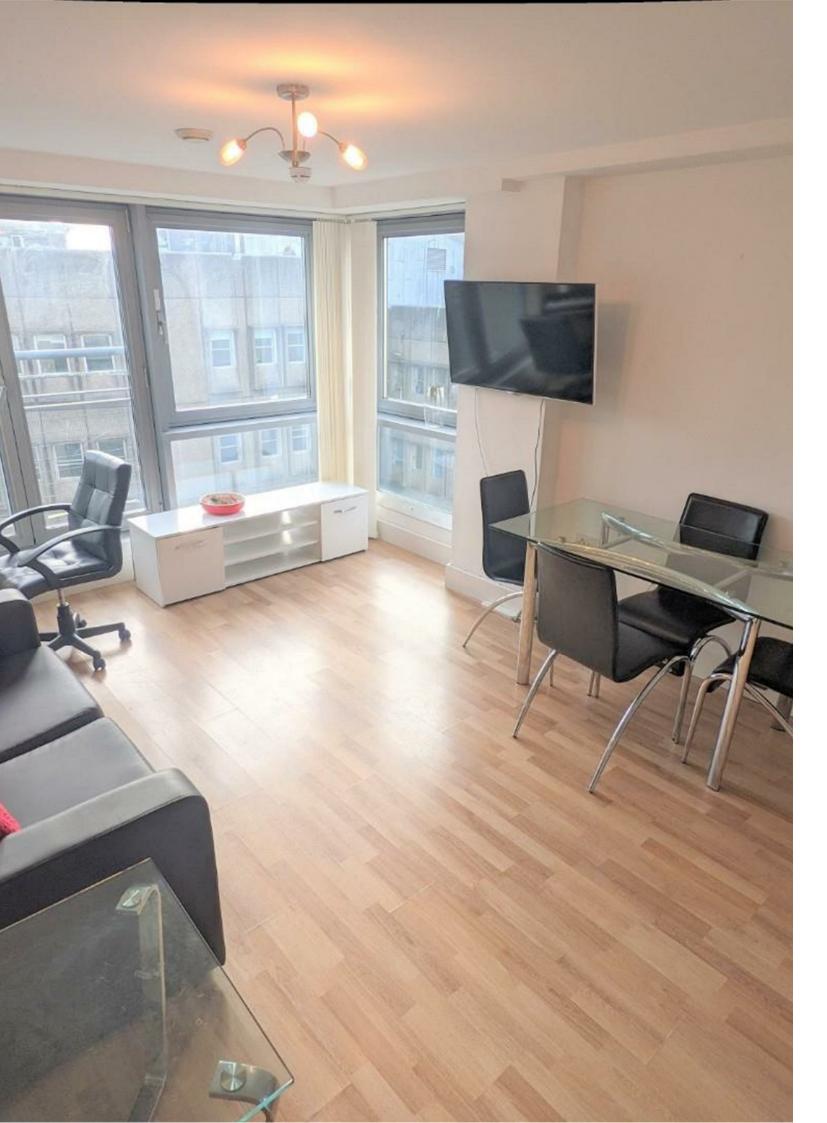

## **GOLATE COURT** , CF10 1EU - £1,000

This well presented, furnished fifth floor apartment, with inclusive water rates, comprises of an entrance hallway, open plan lounge/kitchen/diner with a Juliet balcony, a large double bedroom with built in wardrobes and a bathroom with bath & shower above. Externally the property is close to all amenities, bar, restaurants and the train station. The property also has an intercom system and lift access.