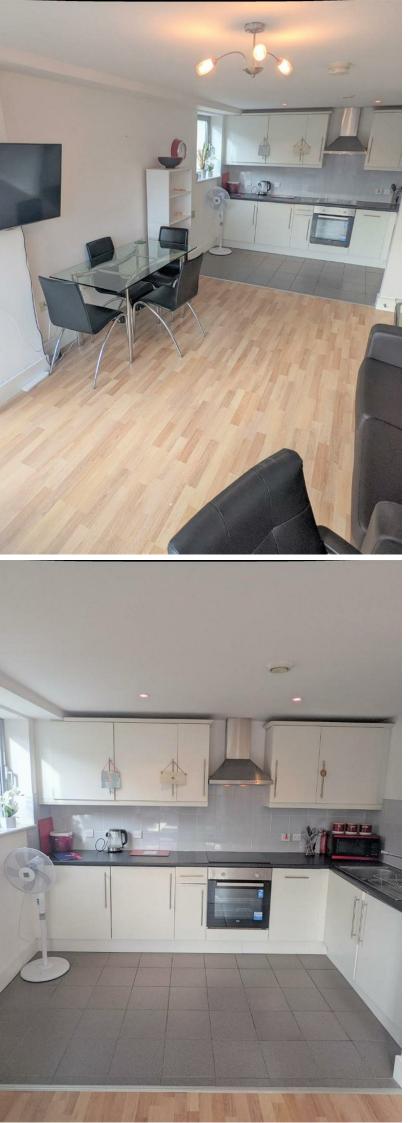

## **GOLATE COURT** , CF10 1EU - £1,000

This well presented, furnished fifth floor apartment, with inclusive water rates, comprises of an entrance hallway, open plan lounge/kitchen/diner with a Juliet balcony, a large double bedroom with built in wardrobes and a bathroom with bath & shower above. Externally the property is close to all amenities, bar, restaurants and the train station. The property also has an intercom system and lift access.