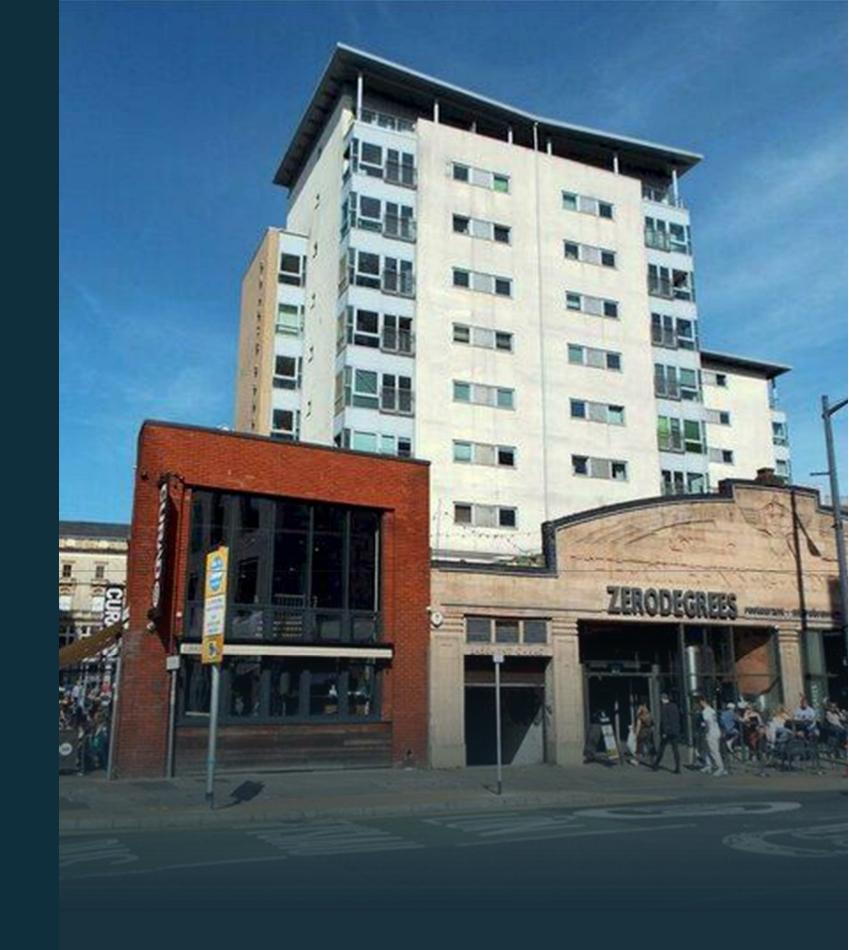

## **GOLATE COURT** , CF10 1EU - £1,000

This well presented, furnished fifth floor apartment, with inclusive water rates, comprises of an entrance hallway, open plan lounge/kitchen/diner with a Juliet balcony, a large double bedroom with built in wardrobes and a bathroom with bath & shower above. Externally the property is close to all amenities, bar, restaurants and the train station. The property also has an intercom system and lift access.