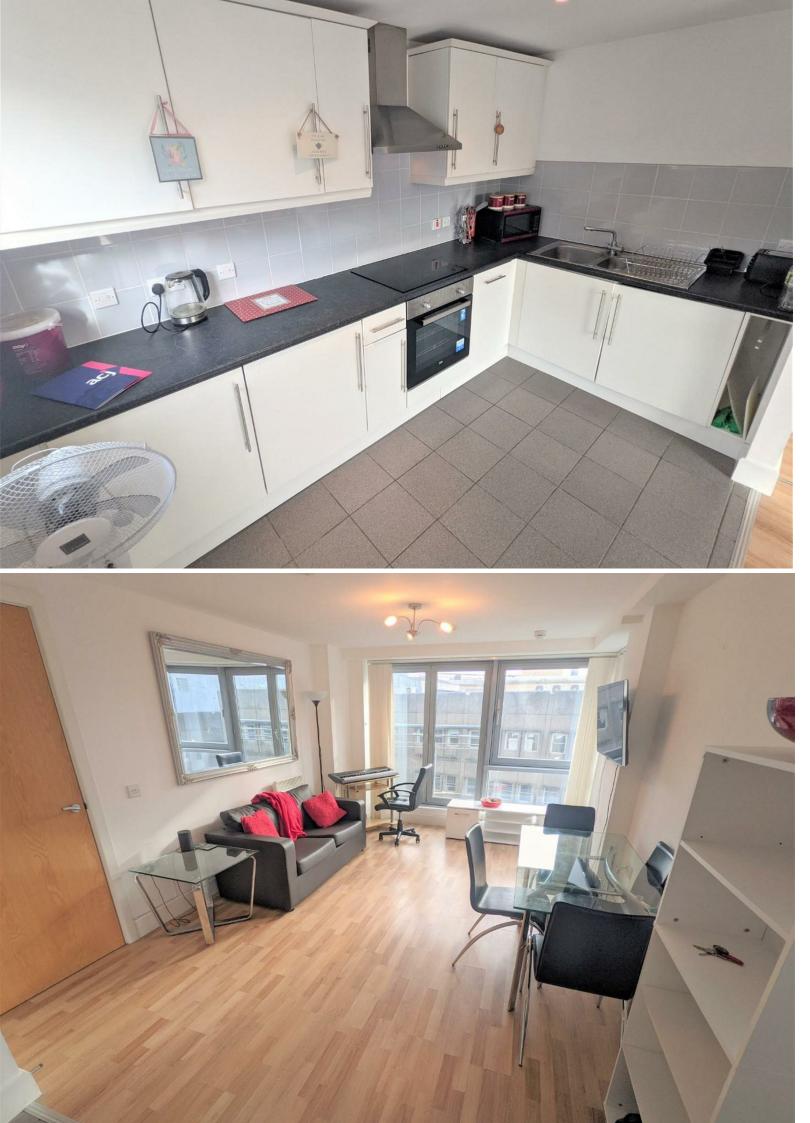

## **GOLATE COURT** , CF10 1EU - £1,000

This well presented, furnished fifth floor apartment, with inclusive water rates, comprises of an entrance hallway, open plan lounge/kitchen/diner with a Juliet balcony, a large double bedroom with built in wardrobes and a bathroom with bath & shower above. Externally the property is close to all amenities, bar, restaurants and the train station. The property also has an intercom system and lift access.