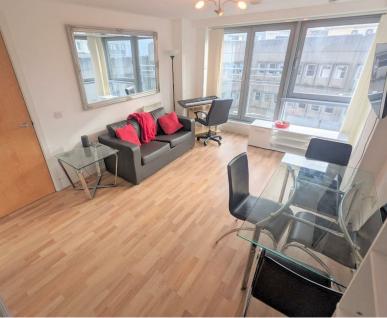

## **GOLATE COURT** , CF10 1EU - £1,000

This well presented, furnished fifth floor apartment, with inclusive water rates, comprises of an entrance hallway, open plan lounge/kitchen/diner with a Juliet balcony, a large double bedroom with built in wardrobes and a bathroom with bath & shower above. Externally the property is close to all amenities, bar, restaurants and the train station. The property also has an intercom system and lift access.