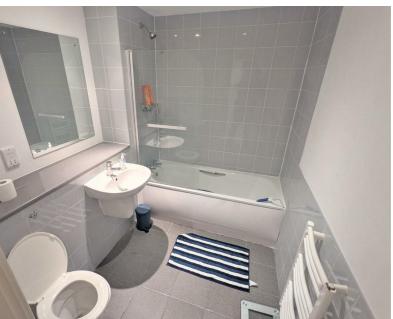

## **GOLATE COURT** , CF10 1EU - £1,000

This well presented, furnished fifth floor apartment, with inclusive water rates, comprises of an entrance hallway, open plan lounge/kitchen/diner with a Juliet balcony, a large double bedroom with built in wardrobes and a bathroom with bath & shower above. Externally the property is close to all amenities, bar, restaurants and the train station. The property also has an intercom system and lift access.