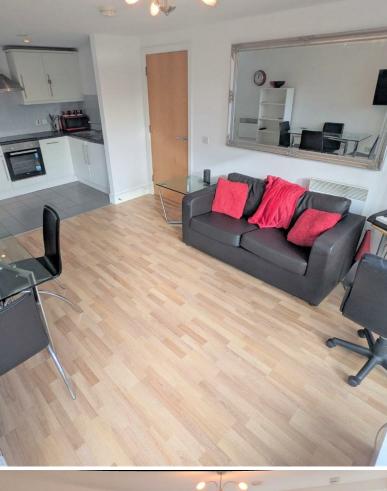

## **GOLATE COURT** , CF10 1EU - £1,000

This well presented, furnished fifth floor apartment, with inclusive water rates, comprises of an entrance hallway, open plan lounge/kitchen/diner with a Juliet balcony, a large double bedroom with built in wardrobes and a bathroom with bath & shower above. Externally the property is close to all amenities, bar, restaurants and the train station. The property also has an intercom system and lift access.