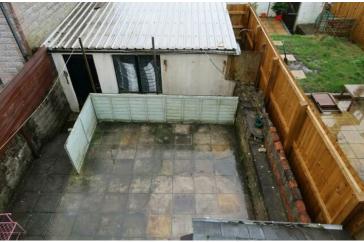

Within a short walk to the Penarth town centre, amenities and the train station. Internally the property comprises of an entrance hallway, lounge, separate diner, separate kitchen, two double bedroom (master with built in wardrobes) and a family bathroom with bath and separate walk in shower. Externally there is a courtyard rear garden and on street parking.