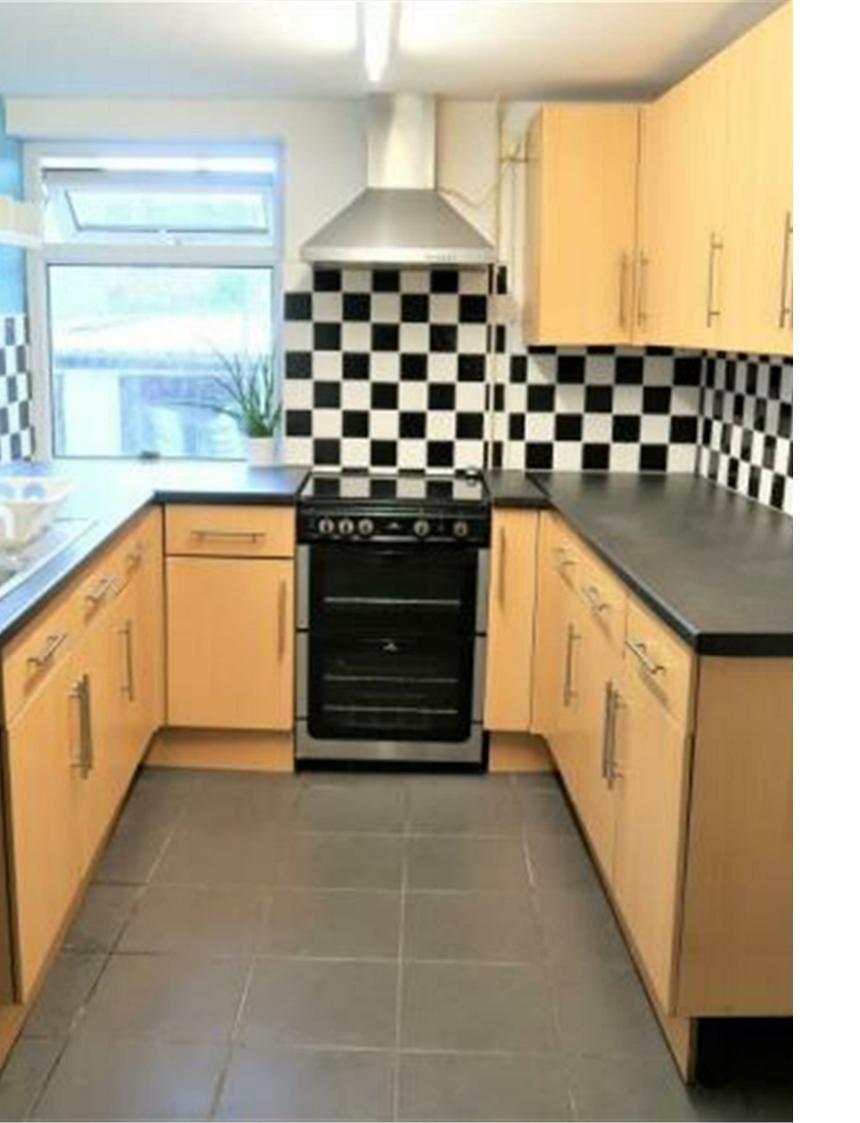

Within a short walk to the Penarth town centre, amenities and the train station. Internally the property comprises of an entrance hallway, lounge, separate diner, separate kitchen, two double bedroom (master with built in wardrobes) and a family bathroom with bath and separate walk in shower. Externally there is a courtyard rear garden and on street parking.