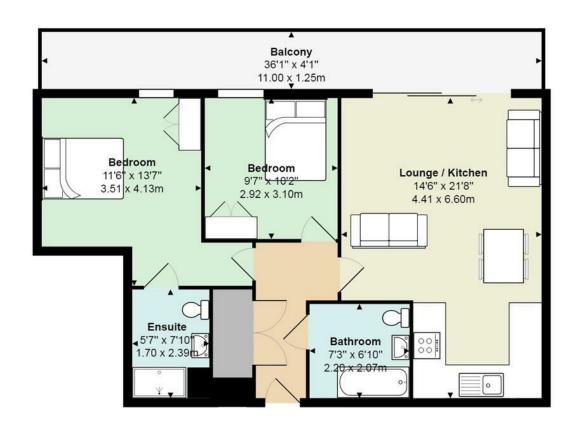

STYLISH SALES & LETTINGS

FERRY COURT

JeffreyRoss

HALLWAY

LIVING ROOM / KITCHEN 4.42m x 6.60m (14'6 x 21'8)

BALCONY 10.97m x 1.24m (36'0 x 4'1)

BATHROOM 2.21m x 2.08m (7'3 x 6'10)

BEDROOM 1 3.51m x 4.14m (11'6 x 13'7)

BEDROOM 2 2.92m x 3.10m (9'7 x 10'2)

EN-SUITE 1.70m x 2.39m (5'7 x 7'10)

PARKING

TENURE

SERVICE CHARGE

**COUNCIL TAX**Band E
2025 - 2026 = £2,349

## **Davaar House, Prospect Place**

Total Area: 705 ft<sup>2</sup> ... 65.5 m<sup>2</sup> (excluding balcony) All measurements are approximate and for display purposes only