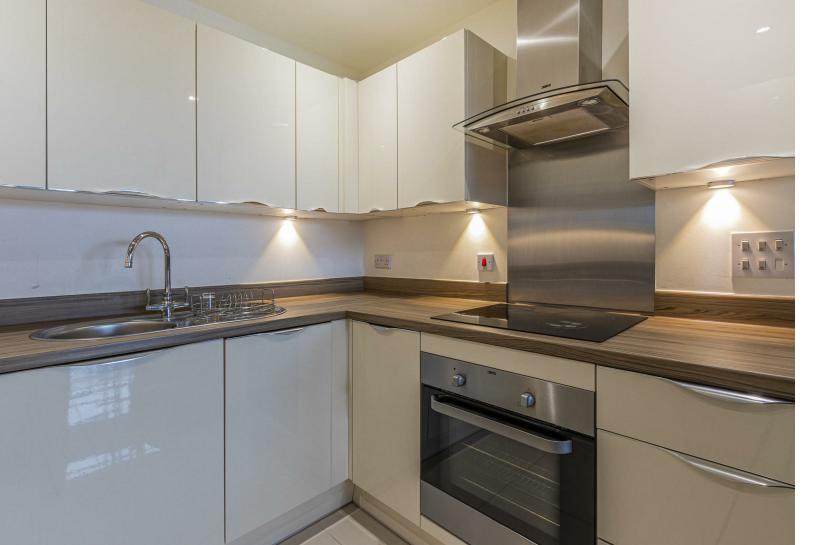

## **FERRY COURT**

CARDIFF BAY, CF11 0LA - £225,000

A well-presented two bedroom apartment in the ever A well-presented two bedroom apartment in the ever popular Prospect Place development, one of Cardiff Bay's most popular developments. Located on the fifth floor, the property boasts a large private balcony which extends the length of the apartment - over 10m long and with great views over the central gardens and the bay beyond. The apartment offers two double bedrooms, the principle of which has an en-suite shower room and fitted wardrobe. The en-suite shower room and fitted wardrobe. The second bedroom is also a good-sized double and is opposite an additional, bathroom with bathtub and shower over. The living space is a a good size with access onto the balcony, space for dining and adjoining kitchen which is stylish and comes equipped with integrated appliances, to include a dishwasher. There is a spacious storage cupboard in the hallway. The property benefits two parking spaces and on-site access to a fantastic leisure suite with swimming pool. Jacuzzi and cum along with a with swimming pool, Jacuzzi and gym along with a concierge service.