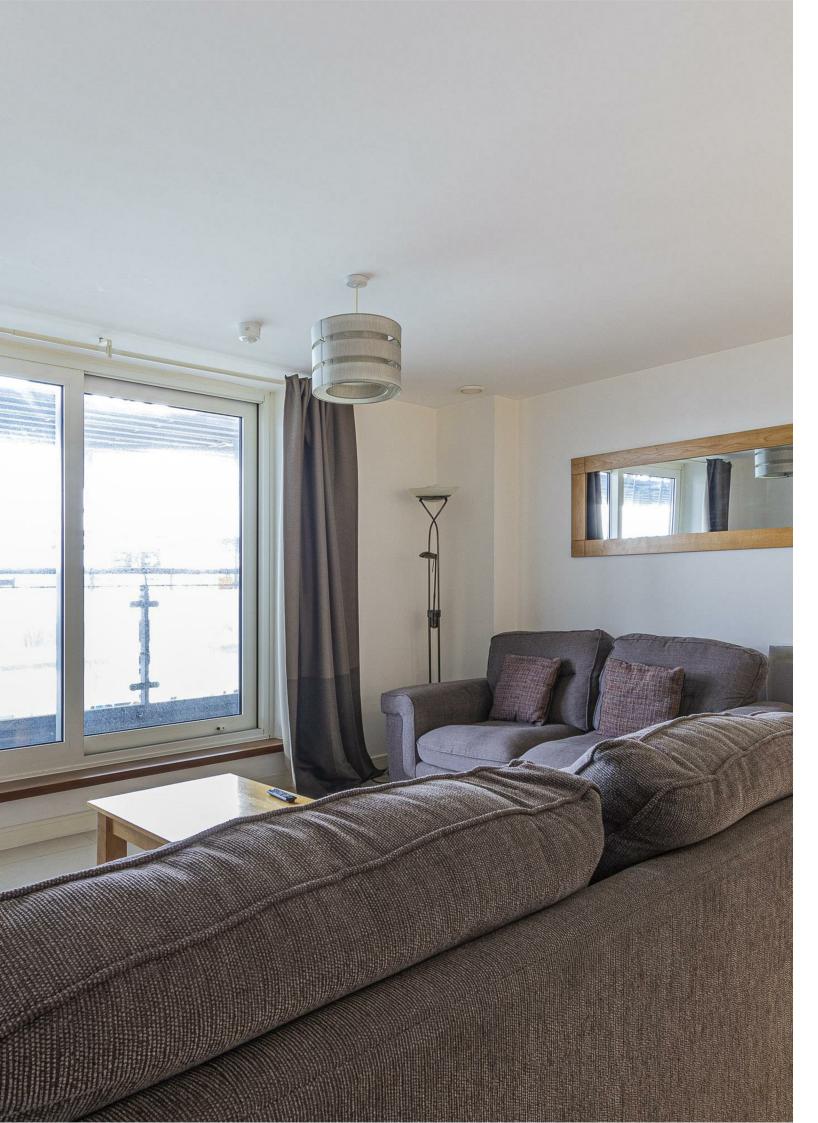

STYLISH SALES & LETTINGS

FERRY COURT

JeffreyRoss

HALLWAY

LIVING ROOM / KITCHEN 4.42m x 6.60m (14'6 x 21'8)

BALCONY 10.97m x 1.24m (36'0 x 4'1)

BATHROOM 2.21m x 2.08m (7'3 x 6'10)

BEDROOM 1 3.51m x 4.14m (11'6 x 13'7)

## **FERRY COURT**

CARDIFF BAY, CF11 0LA - £225,000

A well-presented two bedroom apartment in the ever A well-presented two bedroom apartment in the ever popular Prospect Place development, one of Cardiff Bay's most popular developments. Located on the fifth floor, the property boasts a large private balcony which extends the length of the apartment - over 10m long and with great views over the central gardens and the bay beyond. The apartment offers two double bedrooms, the principle of which has an en-suite shower room and fitted wardrobe. The en-suite shower room and fitted wardrobe. The second bedroom is also a good-sized double and is opposite an additional, bathroom with bathtub and shower over. The living space is a a good size with access onto the balcony, space for dining and adjoining kitchen which is stylish and comes equipped with integrated appliances, to include a dishwasher. There is a spacious storage cupboard in the hallway. The property benefits two parking spaces and on-site access to a fantastic leisure suite with swimming pool. Jacuzzi and cum along with a with swimming pool, Jacuzzi and gym along with a concierge service.