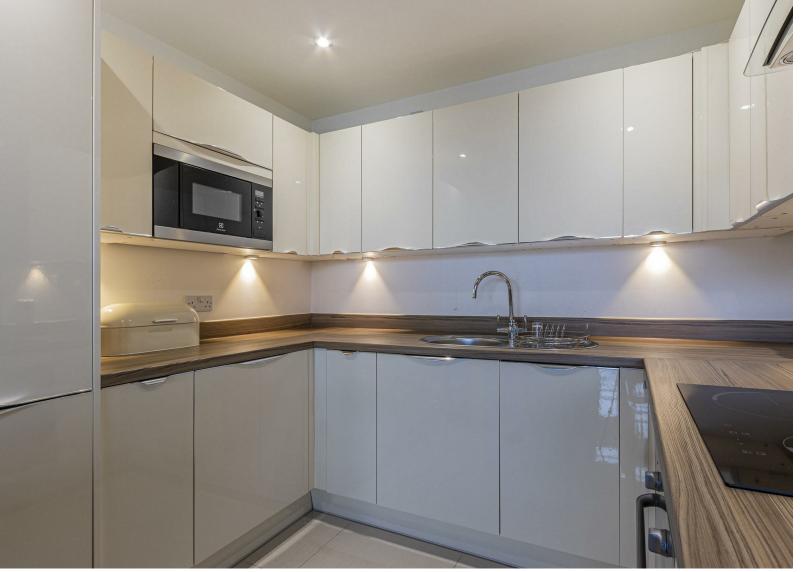

STYLISH SALES & LETTINGS

FERRY COURT

JeffreyRoss

HALLWAY

LIVING ROOM / KITCHEN 4.42m x 6.60m (14'6 x 21'8)

BALCONY 10.97m x 1.24m (36'0 x 4'1)

BATHROOM 2.21m x 2.08m (7'3 x 6'10)

BEDROOM 1 3.51m x 4.14m (11'6 x 13'7)

## **FERRY COURT**

CARDIFF BAY, CF11 0LA - £225,000

A well-presented two bedroom apartment in the ever A well-presented two bedroom apartment in the ever popular Prospect Place development, one of Cardiff Bay's most popular developments. Located on the fifth floor, the property boasts a large private balcony which extends the length of the apartment - over 10m long and with great views over the central gardens and the bay beyond. The apartment offers two double bedrooms, the principle of which has an en-suite shower room and fitted wardrobe. The en-suite shower room and fitted wardrobe. The second bedroom is also a good-sized double and is opposite an additional, bathroom with bathtub and shower over. The living space is a a good size with access onto the balcony, space for dining and adjoining kitchen which is stylish and comes equipped with integrated appliances, to include a dishwasher. There is a spacious storage cupboard in the hallway. The property benefits two parking spaces and on-site access to a fantastic leisure suite with swimming pool. Jacuzzi and cum along with a with swimming pool, Jacuzzi and gym along with a concierge service.