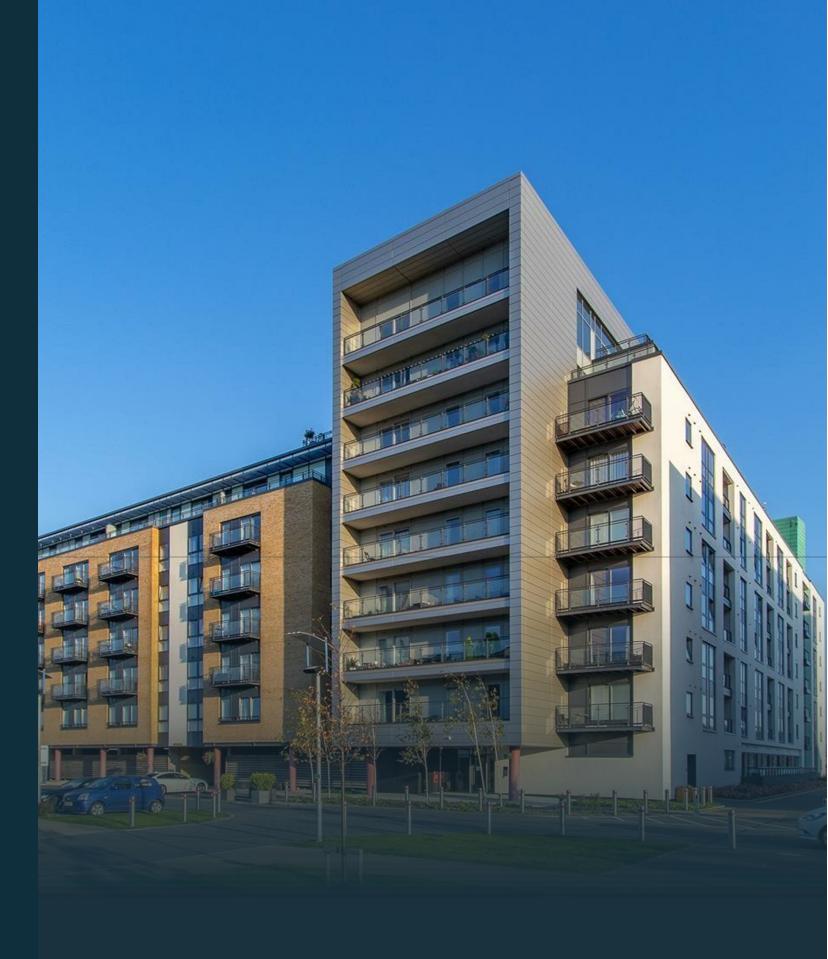

## **FERRY COURT**

CARDIFF BAY, CF11 0LA - £225,000

A well-presented two bedroom apartment in the ever A well-presented two bedroom apartment in the ever popular Prospect Place development, one of Cardiff Bay's most popular developments. Located on the fifth floor, the property boasts a large private balcony which extends the length of the apartment - over 10m long and with great views over the central gardens and the bay beyond. The apartment offers two double bedrooms, the principle of which has an en-suite shower room and fitted wardrobe. The en-suite shower room and fitted wardrobe. The second bedroom is also a good-sized double and is opposite an additional, bathroom with bathtub and shower over. The living space is a a good size with access onto the balcony, space for dining and adjoining kitchen which is stylish and comes equipped with integrated appliances, to include a dishwasher. There is a spacious storage cupboard in the hallway. The property benefits two parking spaces and on-site access to a fantastic leisure suite with swimming pool. Jacuzzi and cum along with a with swimming pool, Jacuzzi and gym along with a concierge service.

## Davaar House, Prospect Place, Cardiff Bay