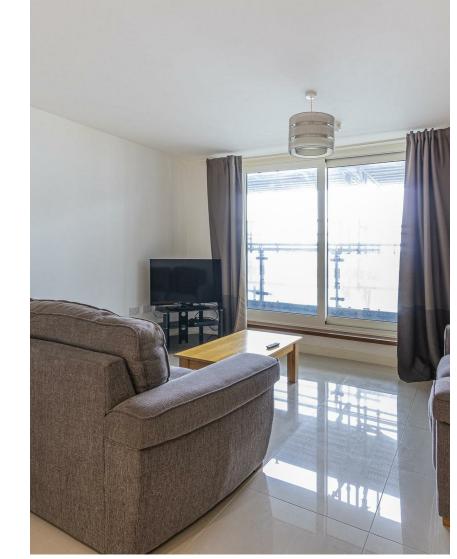

STYLISH SALES & LETTINGS

FERRY COURT

JeffreyRoss

HALLWAY

LIVING ROOM / KITCHEN 4.42m x 6.60m (14'6 x 21'8)

BALCONY 10.97m x 1.24m (36'0 x 4'1)

BATHROOM 2.21m x 2.08m (7'3 x 6'10)

BEDROOM 1 3.51m x 4.14m (11'6 x 13'7)

## **FERRY COURT**

CARDIFF BAY, CF11 0LA - £225,000

A well-presented two bedroom apartment in the ever A well-presented two bedroom apartment in the ever popular Prospect Place development, one of Cardiff Bay's most popular developments. Located on the fifth floor, the property boasts a large private balcony which extends the length of the apartment - over 10m long and with great views over the central gardens and the bay beyond. The apartment offers two double bedrooms, the principle of which has an en-suite shower room and fitted wardrobe. The en-suite shower room and fitted wardrobe. The second bedroom is also a good-sized double and is opposite an additional, bathroom with bathtub and shower over. The living space is a a good size with access onto the balcony, space for dining and adjoining kitchen which is stylish and comes equipped with integrated appliances, to include a dishwasher. There is a spacious storage cupboard in the hallway. The property benefits two parking spaces and on-site access to a fantastic leisure suite with swimming pool. Jacuzzi and cum along with a with swimming pool, Jacuzzi and gym along with a concierge service.