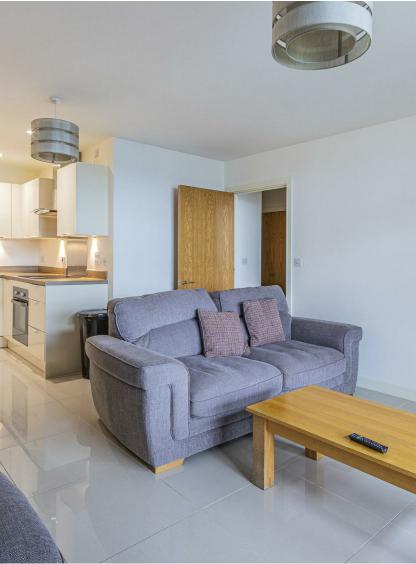

STYLISH SALES & LETTINGS

FERRY COURT

JeffreyRoss

HALLWAY

LIVING ROOM / KITCHEN 4.42m x 6.60m (14'6 x 21'8)

BALCONY 10.97m x 1.24m (36'0 x 4'1)

BATHROOM 2.21m x 2.08m (7'3 x 6'10)

BEDROOM 1 3.51m x 4.14m (11'6 x 13'7)

## **FERRY COURT**

CARDIFF BAY, CF11 0LA - £225,000

A well-presented two bedroom apartment in the ever A well-presented two bedroom apartment in the ever popular Prospect Place development, one of Cardiff Bay's most popular developments. Located on the fifth floor, the property boasts a large private balcony which extends the length of the apartment - over 10m long and with great views over the central gardens and the bay beyond. The apartment offers two double bedrooms, the principle of which has an en-suite shower room and fitted wardrobe. The en-suite shower room and fitted wardrobe. The second bedroom is also a good-sized double and is opposite an additional, bathroom with bathtub and shower over. The living space is a a good size with access onto the balcony, space for dining and adjoining kitchen which is stylish and comes equipped with integrated appliances, to include a dishwasher. There is a spacious storage cupboard in the hallway. The property benefits two parking spaces and on-site access to a fantastic leisure suite with swimming pool. Jacuzzi and cum along with a with swimming pool, Jacuzzi and gym along with a concierge service.