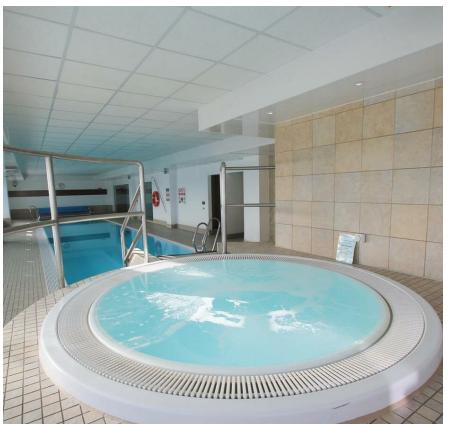

## **FERRY COURT**

CARDIFF BAY, CF11 0LA - £225,000

A well-presented two bedroom apartment in the ever A well-presented two bedroom apartment in the ever popular Prospect Place development, one of Cardiff Bay's most popular developments. Located on the fifth floor, the property boasts a large private balcony which extends the length of the apartment - over 10m long and with great views over the central gardens and the bay beyond. The apartment offers two double bedrooms, the principle of which has an en-suite shower room and fitted wardrobe. The en-suite shower room and fitted wardrobe. The second bedroom is also a good-sized double and is opposite an additional, bathroom with bathtub and shower over. The living space is a a good size with access onto the balcony, space for dining and adjoining kitchen which is stylish and comes equipped with integrated appliances, to include a dishwasher. There is a spacious storage cupboard in the hallway. The property benefits two parking spaces and on-site access to a fantastic leisure suite with swimming pool. Jacuzzi and cum along with a with swimming pool, Jacuzzi and gym along with a concierge service.