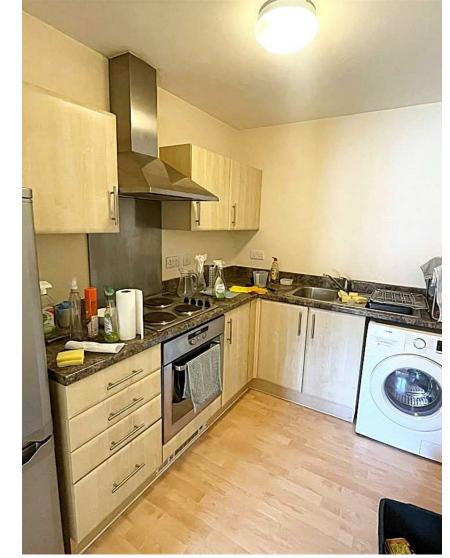

THE PROPERTY OUTLET

Bristol's home for Stylish Sales & Lettings

PENDENNIS PARK

STAPLEHILL

STAPLE HILL, BS16 5HR - £1,250 PCM

\* AVAILABLE 08.08.2025 \*

WELL PRESENTED TWO DOUBLE BEDROOM FLAT! The Property Outlet are keen to offer this fantastic second floor flat to the rental market. The accommodation comprises ENTRANCE HALLWAY, LIVING/DINING ROOM, FITTED KITCHEN, MASTER BEDROOM, EN/SUITE SHOWER ROOM/WC, DOUBLE BEDROOM & a BATH/SHOWER ROOM/WC. The property also benefits from DOUBLE GLAZING & ALLOCATED PARKING. Offered UNFURNISHED with WHITE GOODS that include a WASHER/DRYER, ELECTRIC HOB, ELECTRIC OVEN & a FRIDGE/FREEZER. The property is in a excellent location for local employees of the UWE, MOD and the BRISTOL SCIENCE PARK. Close to local transport links to Bristol City Centre. Sorry no pets.

## COUNCIL TAX BAND - B

- Two Bedroom Apartment
- Unfurnished
- Electric Hob/Electric Oven
- · Washing Machine
- Fridge/Freezer
- Double Glazing
- Suit a Couple
- Suit Sharers
- Electric Heating
- Well Presented