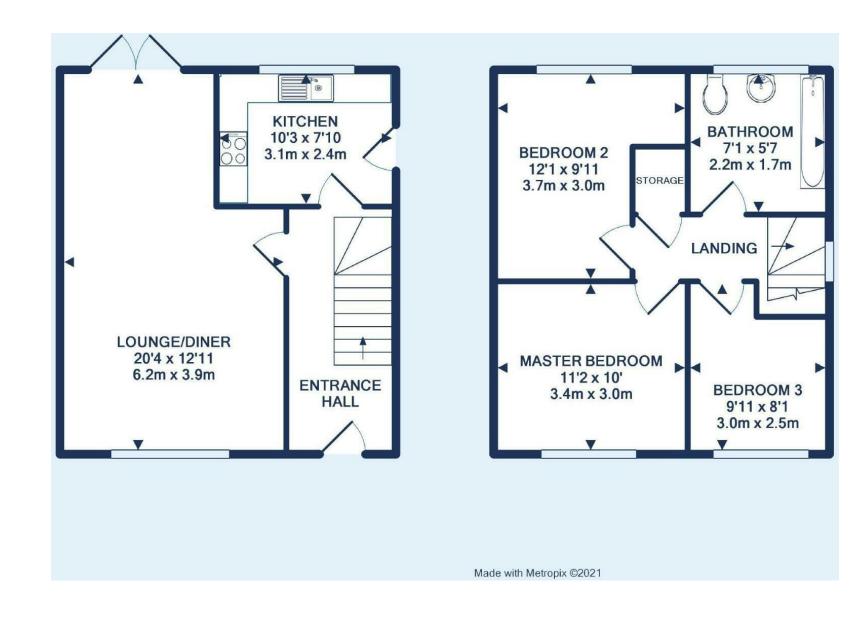

THE PROPERTY OUTLET

Bristol's home for Stylish Sales & Lettings

WORFIELD ROAD

HORFIELD, BS7 0ED - £2,000 PCM

\* AVAILABLE 07.07.2025 \*

FANTASTIC & VERY WELL PRESENTED THREE BEDROOM HOME! The Property Outlet are delighted to offer to the rental market this semi detached home situated on Wordsworth Road. The accommodation comprises ENTRANCE HALL, LIVING/DINING ROOM & a REFITTED KITCHEN. To the first floor there are THREE GOOD SIZED BEDROOMS along with a SENSATIONAL REFITTED BATH/SHOWER ROOM/WC. Offered FURNISHED with WHITE GOODS that include a FRIDGE/FREEZER, ELECTRIC HOB/ELECTRIC OVEN & a WASHING MACHINE. This lovely home benefits from GAS CENTRAL HEATING, DOUBLE GLAZING, ATTRACTIVE REAR GARDEN & OFF ROAD PARKING. The property has easy access to local shops & amenities along with transport links to Bristol City Centre. Sorry no pets. The Property Outlet feel this exceptional home would ideally suit a family or professional sharers. Sorry no pets.

## COUNCIL TAX BAND - A

- Three Bedroom Semi Detached Home
- Furnished
- · Electric Hob/Oven
- · Washing Machine
- Fridge/Freezer
- Suit a Couple
- Suit Sharers
- Gas Central Heating
- Motorway Networks Nearby
- Very Well Presented