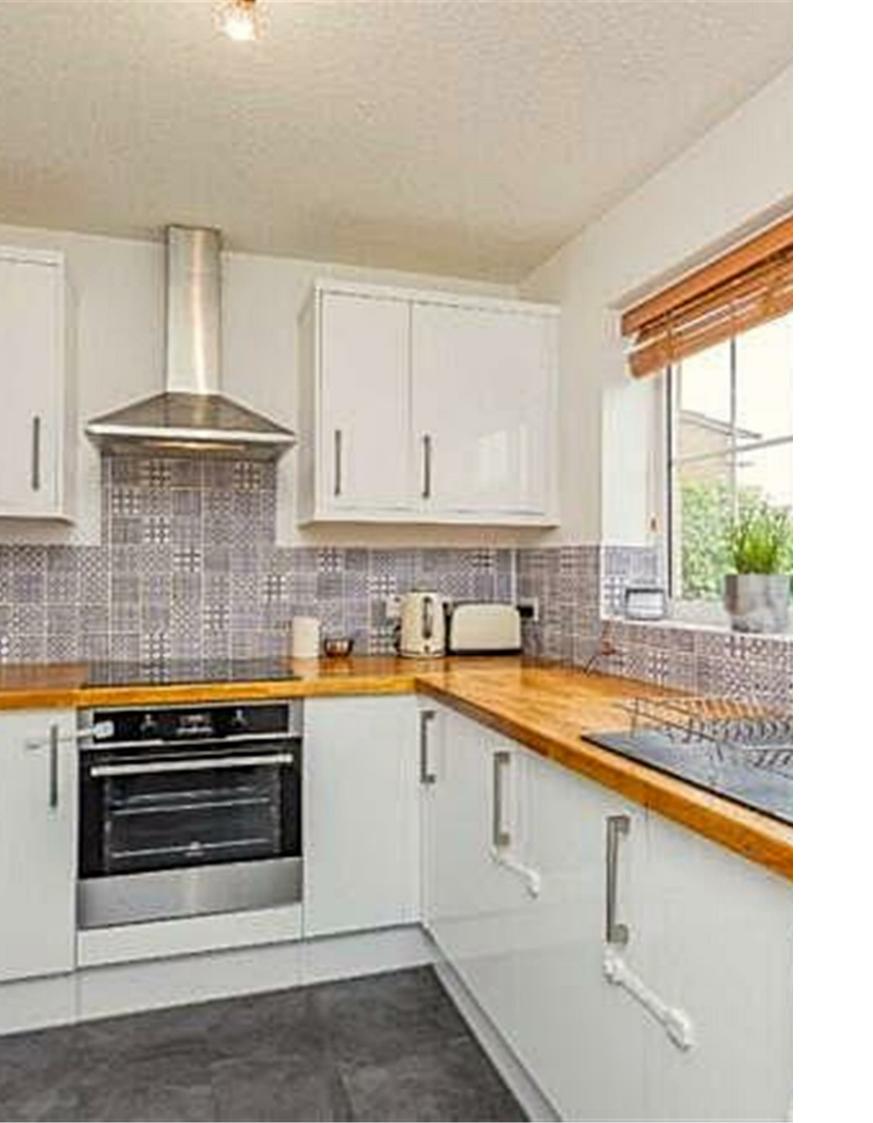

THE PROPERTY OUTLET

Bristol's home for Stylish Sales & Lettings

WORFIELD ROAD

HORFIELD, BS7 0ED - £2,000 PCM

\* AVAILABLE 07.07.2025 \*

FANTASTIC & VERY WELL PRESENTED THREE BEDROOM HOME! The Property Outlet are delighted to offer to the rental market this semi detached home situated on Wordsworth Road. The accommodation comprises ENTRANCE HALL, LIVING/DINING ROOM & a REFITTED KITCHEN. To the first floor there are THREE GOOD SIZED BEDROOMS along with a SENSATIONAL REFITTED BATH/SHOWER ROOM/WC. Offered FURNISHED with WHITE GOODS that include a FRIDGE/FREEZER, ELECTRIC HOB/ELECTRIC OVEN & a WASHING MACHINE. This lovely home benefits from GAS CENTRAL HEATING, DOUBLE GLAZING, ATTRACTIVE REAR GARDEN & OFF ROAD PARKING. The property has easy access to local shops & amenities along with transport links to Bristol City Centre. Sorry no pets. The Property Outlet feel this exceptional home would ideally suit a family or professional sharers. Sorry no pets.

## COUNCIL TAX BAND - A

- Three Bedroom Semi Detached Home
- Furnished
- · Electric Hob/Oven
- · Washing Machine
- Fridge/Freezer
- Suit a Couple
- Suit Sharers
- Gas Central Heating
- Motorway Networks Nearby
- Very Well Presented