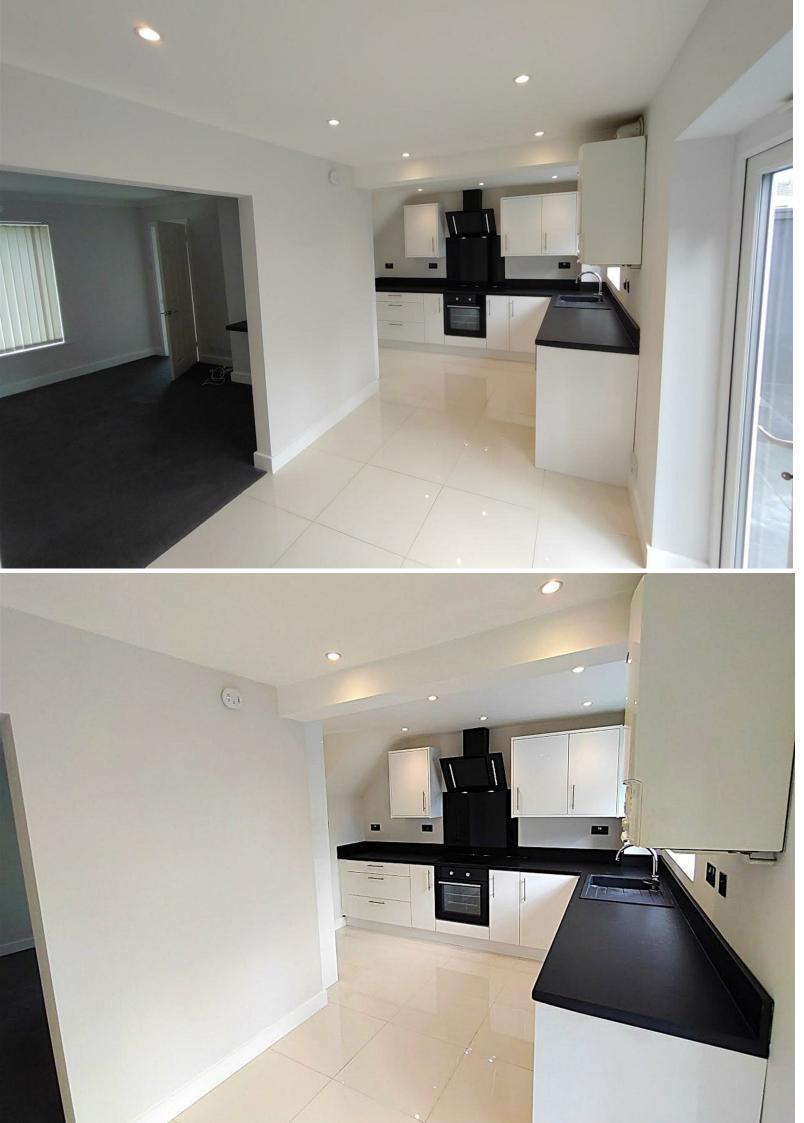

## \* AVAILABLE 03.09.2025 \*

FANTASTIC TERRACED HOME! The Property Outlet are keen to offer this well presented home situated on Coniston Road within Patchway to the rental market. The accommodation comprises ENTRANCE HALL, LIVING ROOM, REFITTED KITCHEN/DINING ROOM. To the first floor there are THREE BEDROOMS, BATH/SHOWER ROOM & a separate W/C. Outside there are FRONT & REAR GARDENS. Offered UNFURNISHED, WHITE GOODS include a ELECTRIC OVEN & HOB. Benefits include DOUBLE GLAZING & GAS CENTRAL HEATING. This property would ideally suit a family or sharers and has great access to local amenities. Sorry no pets.