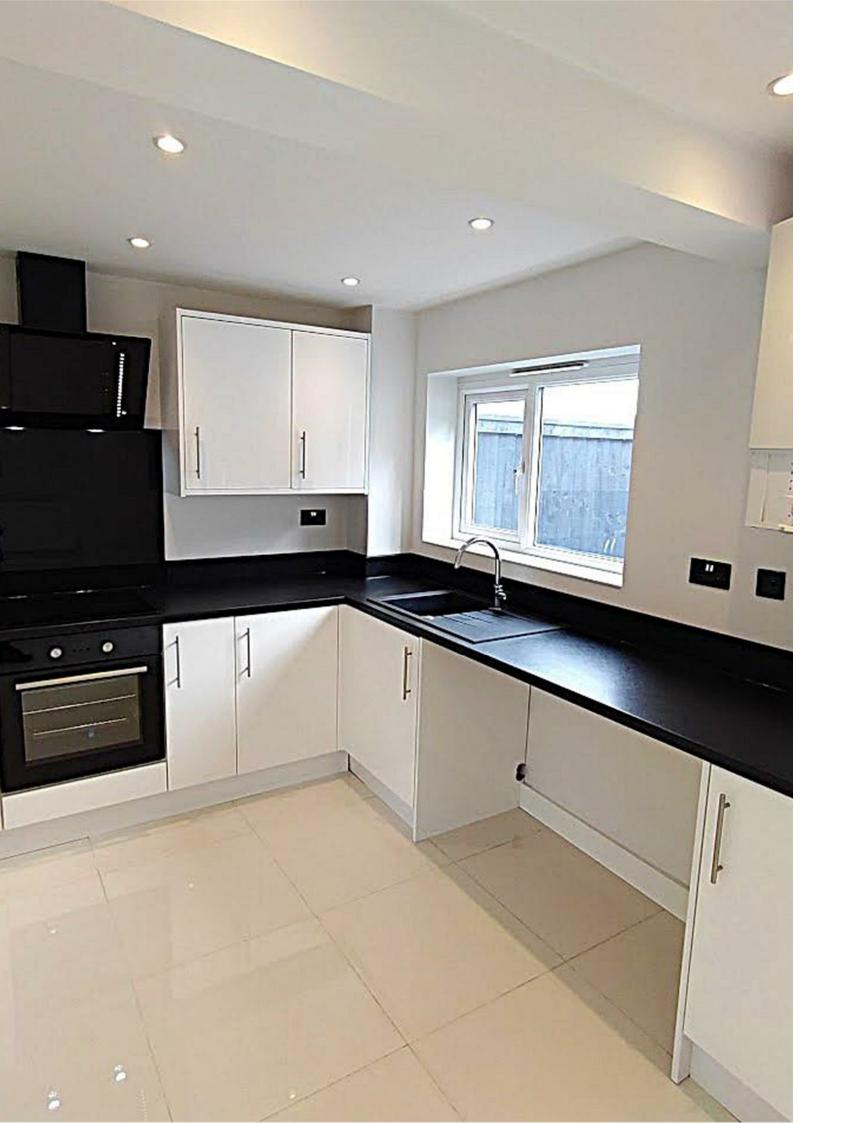

## \* AVAILABLE 03.09.2025 \*

FANTASTIC TERRACED HOME! The Property Outlet are keen to offer this well presented home situated on Coniston Road within Patchway to the rental market. The accommodation comprises ENTRANCE HALL, LIVING ROOM, REFITTED KITCHEN/DINING ROOM. To the first floor there are THREE BEDROOMS, BATH/SHOWER ROOM & a separate W/C. Outside there are FRONT & REAR GARDENS. Offered UNFURNISHED, WHITE GOODS include a ELECTRIC OVEN & HOB. Benefits include DOUBLE GLAZING & GAS CENTRAL HEATING. This property would ideally suit a family or sharers and has great access to local amenities. Sorry no pets.