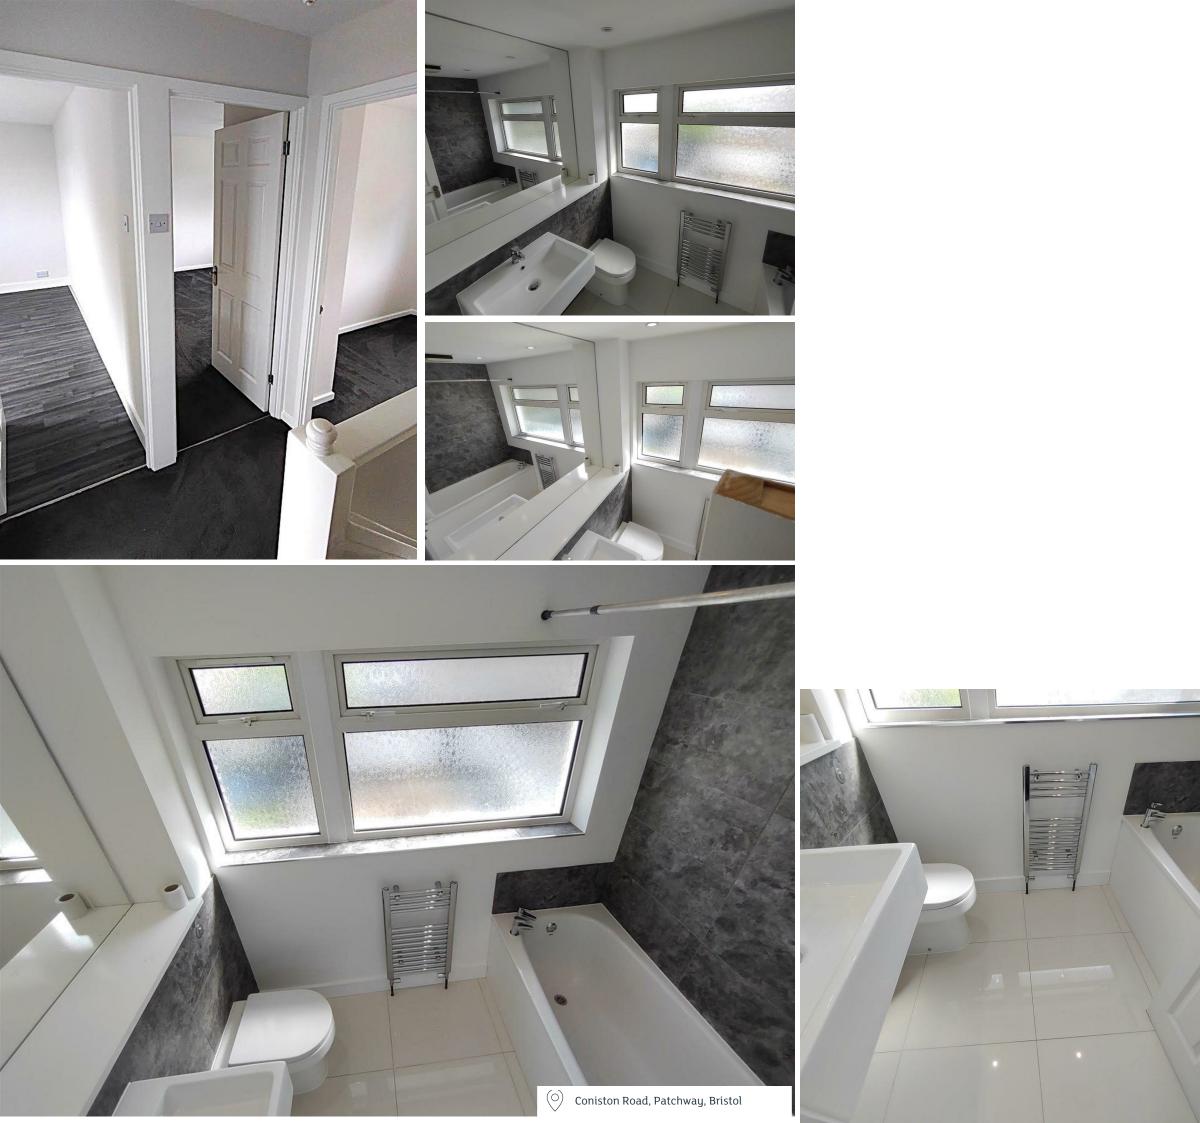

## \* AVAILABLE 03.09.2025 \*

FANTASTIC TERRACED HOME! The Property Outlet are keen to offer this well presented home situated on Coniston Road within Patchway to the rental market. The accommodation comprises ENTRANCE HALL, LIVING ROOM, REFITTED KITCHEN/DINING ROOM. To the first floor there are THREE BEDROOMS, BATH/SHOWER ROOM & a separate W/C. Outside there are FRONT & REAR GARDENS. Offered UNFURNISHED, WHITE GOODS include a ELECTRIC OVEN & HOB. Benefits include DOUBLE GLAZING & GAS CENTRAL HEATING. This property would ideally suit a family or sharers and has great access to local amenities. Sorry no pets.