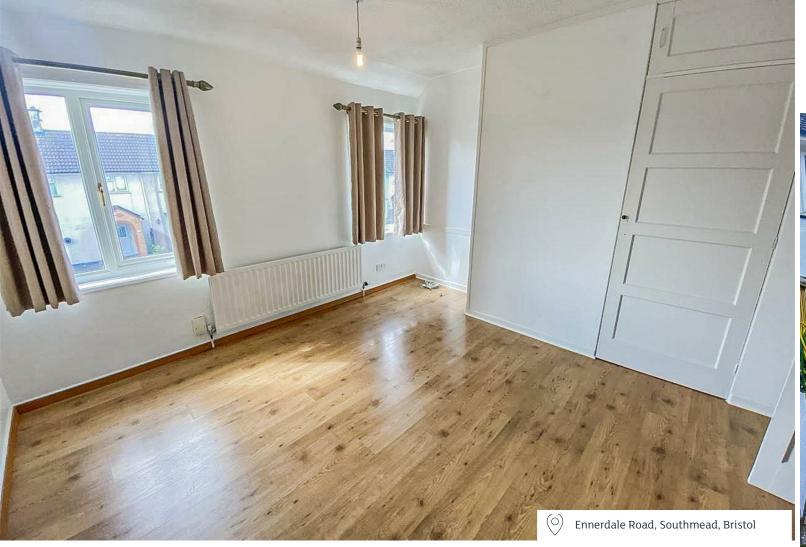

BEDROOM 1

BEDROOM 2

BEDROOM 3

BEDROOM 4

BATH/SHOWER ROOM & W/C

REAR GARDEN

SOUTHMEAD, BS10 6EL - £2,000 PER CALENDAR MONTH

\* AVAILABLE 19.07.2025 \*

TERRACED FOUR BEDROOM HOME! The Property Outlet are delighted to offer to the rental market this WELL PRESENTED HOME situated on a popular road within Southmead. The accommodation comprises ENTRANCE PORCH, ENTRANCE HALL, LIVING ROOM & a KITCHEN/DINING ROOM. To the first floor there are FOUR BEDROOMS & a MODERN BATH/SHOWER POOMAN/C. Offered PART ELIRAISHED, with WALTE COORS that ROOM/W/C. Offered PART FURNISHED, with WHITE GOODS that include a WASHING MACHINE, GAS COOKER & a FRIDGE/FREEZER. Benefits include GAS CENTRAL HEATING & DOUBLE GLAZING. Outside there are FRONT & REAR GARDENS. The property is situated close to local shops, local amenities and bus routes. The Property Outlet feel that this property would ideally suite professional sharers. Sorry no pets.