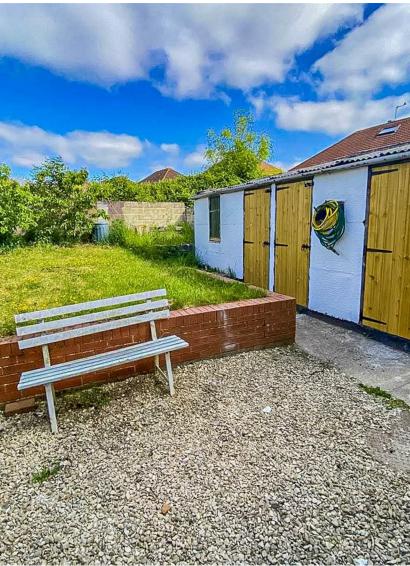

BEDROOM 1

BEDROOM 2

BEDROOM 3

BEDROOM 4

BATH/SHOWER ROOM & W/C

REAR GARDEN

SOUTHMEAD, BS10 6EL - £2,000 PER CALENDAR MONTH

\* AVAILABLE 19.07.2025 \*

TERRACED FOUR BEDROOM HOME! The Property Outlet are delighted to offer to the rental market this WELL PRESENTED HOME situated on a popular road within Southmead. The accommodation comprises ENTRANCE PORCH, ENTRANCE HALL, LIVING ROOM & a KITCHEN/DINING ROOM. To the first floor there are FOUR BEDROOMS & a MODERN BATH/SHOWER POOMAN/C. Offered PART ELIRAISHED, with WALTE COORS that ROOM/W/C. Offered PART FURNISHED, with WHITE GOODS that include a WASHING MACHINE, GAS COOKER & a FRIDGE/FREEZER. Benefits include GAS CENTRAL HEATING & DOUBLE GLAZING. Outside there are FRONT & REAR GARDENS. The property is situated close to local shops, local amenities and bus routes. The Property Outlet feel that this property would ideally suite professional sharers. Sorry no pets.