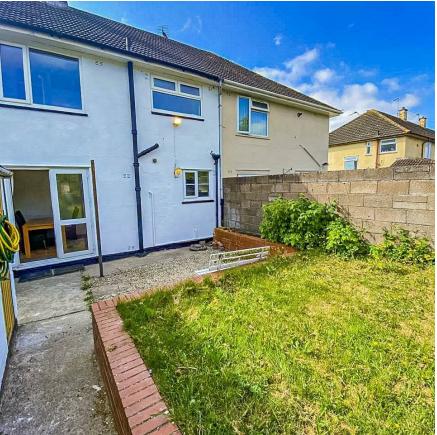

BEDROOM 1

BEDROOM 2

BEDROOM 3

BEDROOM 4

BATH/SHOWER ROOM & W/C

REAR GARDEN

SOUTHMEAD, BS10 6EL - £2,000 PER CALENDAR MONTH

\* AVAILABLE 19.07.2025 \*

TERRACED FOUR BEDROOM HOME! The Property Outlet are delighted to offer to the rental market this WELL PRESENTED HOME situated on a popular road within Southmead. The accommodation comprises ENTRANCE PORCH, ENTRANCE HALL, LIVING ROOM & a KITCHEN/DINING ROOM. To the first floor there are FOUR BEDROOMS & a MODERN BATH/SHOWER POOMAN/C. Offered PART ELIRAISHED, with WALTE COORS that ROOM/W/C. Offered PART FURNISHED, with WHITE GOODS that include a WASHING MACHINE, GAS COOKER & a FRIDGE/FREEZER. Benefits include GAS CENTRAL HEATING & DOUBLE GLAZING. Outside there are FRONT & REAR GARDENS. The property is situated close to local shops, local amenities and bus routes. The Property Outlet feel that this property would ideally suite professional sharers. Sorry no pets.