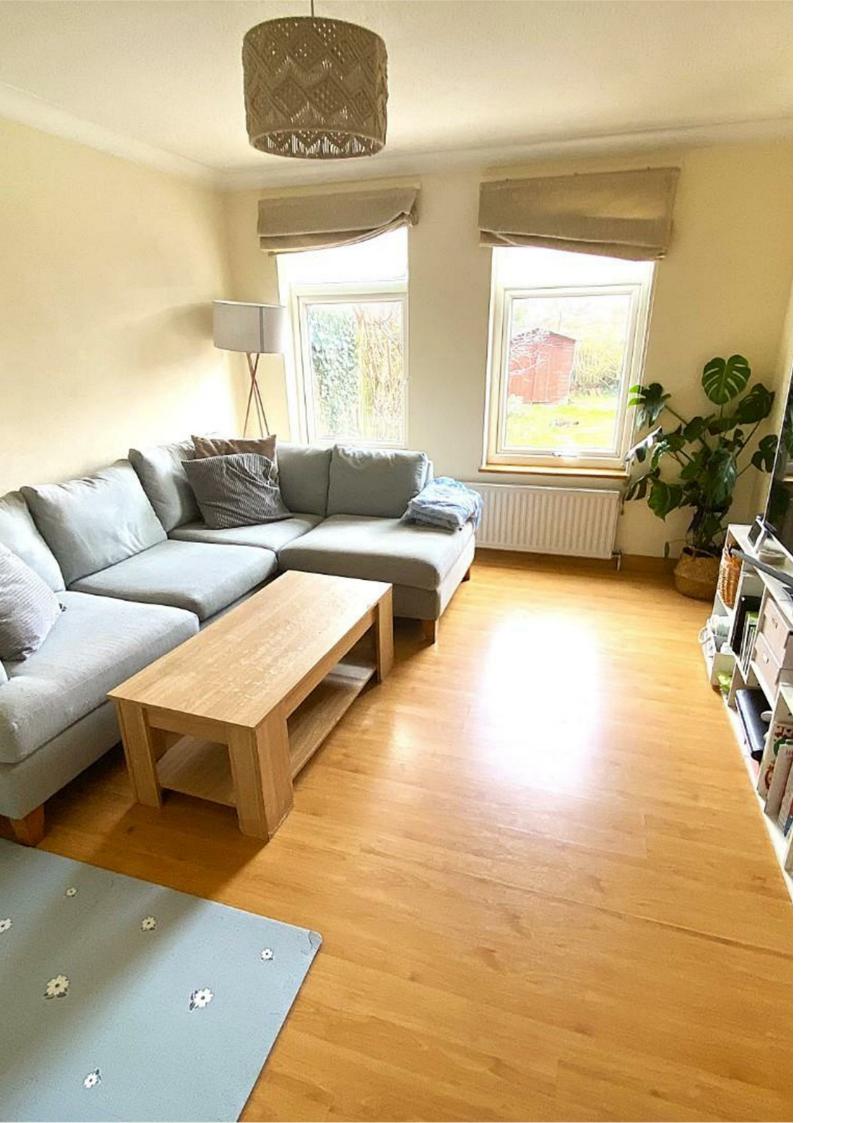

## \* AVAILABLE 23.08.2025 \*

LOVELY THREE BEDROOM END TERRACED HOME! The Property Outlet are keen to offer this end of terrace house that is situated close to Henleaze & Westbury On Trym. The accommodation comprises ENTRANCE PORCH, ENTRANCE HALL, CLAOKROOM/WC, UTILITY SPACE & a KITCHEN/DINING ROOM. To the first floor there are THREE BEDROOMS & REFITTED BATH/SHOWER ROOM/WC. Benefits include GAS CENTRAL HEATING, DOUBLE GLAZING & FRONT & REAR GARDENS. The property is offered UNFURNISHED but with WHITE GOODS that include a GAS HOB/ELECTRIC OVEN, FRIDGE/FREZZER & WASHING MACHINE. Close to AIRBUS & AMENITIES within the CRIBBS CAUSEWAY AREA & local public transport and walking distance to Westbury village. Perfect for a FAMILY or a COUPLE. Sorry no pets.