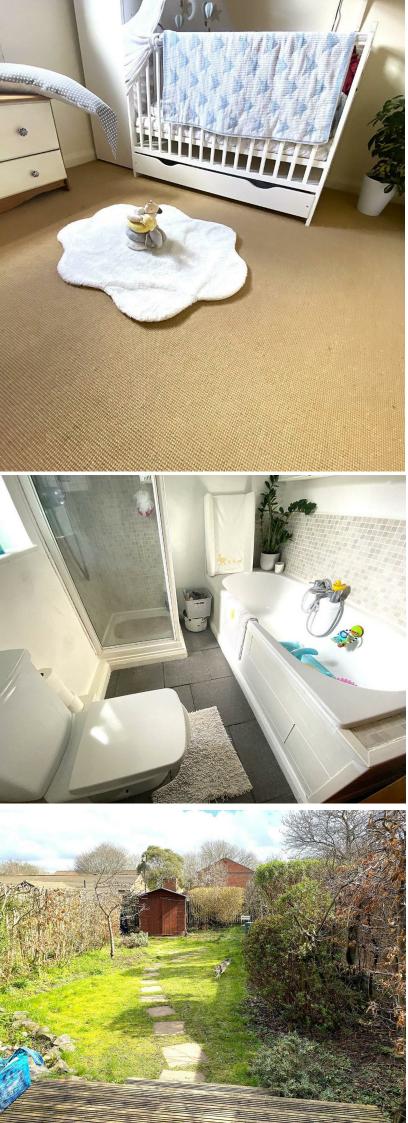

## \* AVAILABLE 23.08.2025 \*

LOVELY THREE BEDROOM END TERRACED HOME! The Property Outlet are keen to offer this end of terrace house that is situated close to Henleaze & Westbury On Trym. The accommodation comprises ENTRANCE PORCH, ENTRANCE HALL, CLAOKROOM/WC, UTILITY SPACE & a KITCHEN/DINING ROOM. To the first floor there are THREE BEDROOMS & REFITTED BATH/SHOWER ROOM/WC. Benefits include GAS CENTRAL HEATING, DOUBLE GLAZING & FRONT & REAR GARDENS. The property is offered UNFURNISHED but with WHITE GOODS that include a GAS HOB/ELECTRIC OVEN, FRIDGE/FREZZER & WASHING MACHINE. Close to AIRBUS & AMENITIES within the CRIBBS CAUSEWAY AREA & local public transport and walking distance to Westbury village. Perfect for a FAMILY or a COUPLE. Sorry no pets.

## COUNCIL TAX BAND - C

- End Of Terrace House
- Three Bedrooms
- Unfurnished
- Washing Machine
- Fridge/Freezer
- Gas Hob/Electric Oven
- Suit a Family
- Suit a Couple
- Gas Central Heating
- Well Presented