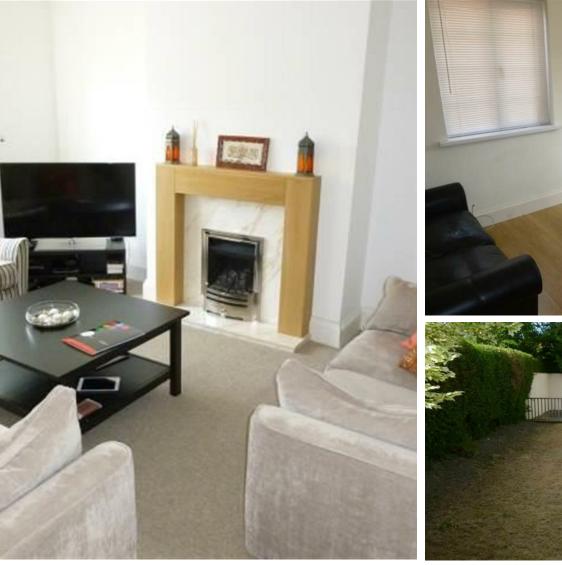

### \*AVAILABLE 01.09.2025\*

WELL PRESENTED 4/5 BEDROOM FURNISHED SEMI DETACHED HOUSE with OFF STREET PARKING. This LARGE SEMI DETACHED HOUSE is perfect for 4/5 SHARERS in a GREAT LOCATION. Comprising of ONE DOUBLE BEDROOM,KITCHEN, BATHROOM/WC, LARGE UTILITY ROOM, CONSERVATORY & STORAGE ROOM to the ground floor. Upstairs there are 4 BEDROOMS & a further SHOWER ROOM/WC. The property also benefits from a WASHING MACHINE, FRIDGE/FREEZER,, GAS HOB/ELECTRIC COOKER & LARGE REAR GARDEN . Includes Gas Central Heating & Double Glazing. CLOSE TO BUS STOPS for transport to the City Centre and easy access to Motorway links

## COUNCIL TAX BAND - C

- Well Presented
- 4/5 Bedroom House
- Double Glazing
- Gas Central Heating
- Washing Machine
- Gas Hob/Electric Oven
- Fridge/Freezer
- Off Road Parking
- Suit Sharers
- Damage Deposit £2884.61