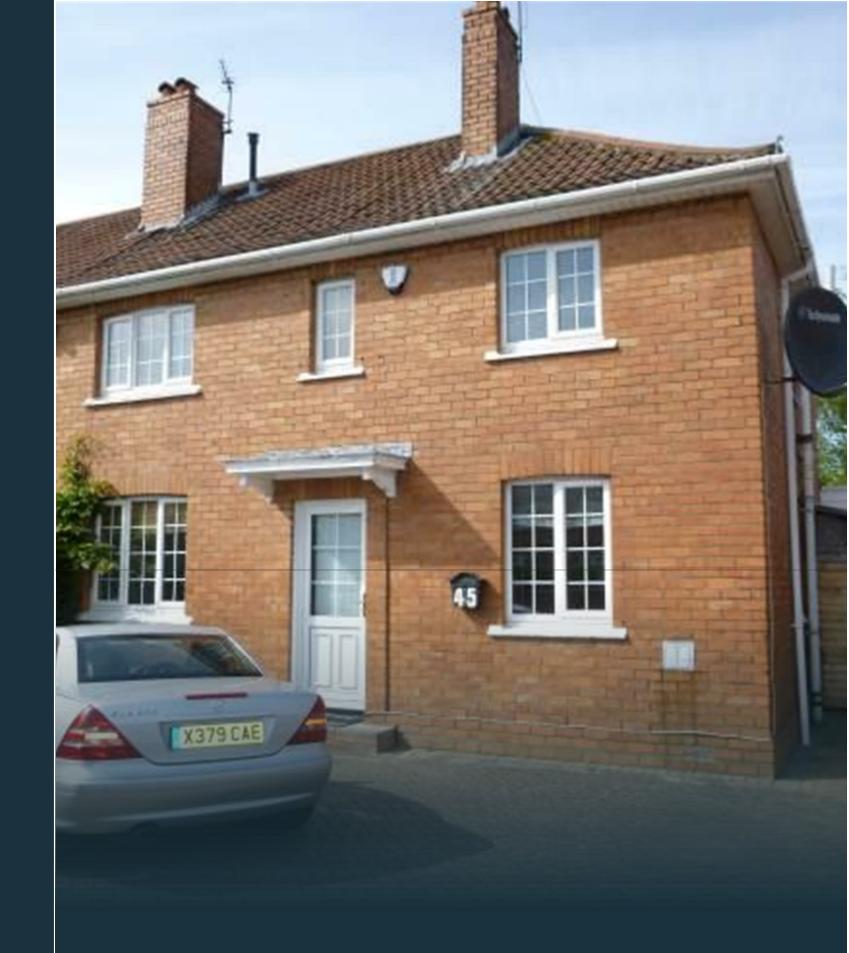

# LOCKLEAZE ROAD HORFIELD, BS7 9RS - £2,500 PCM

### \*AVAILABLE 01.09.2025\*

WELL PRESENTED 4/5 BEDROOM FURNISHED SEMI DETACHED HOUSE with OFF STREET PARKING. This LARGE SEMI DETACHED HOUSE is perfect for 4/5 SHARERS in a GREAT LOCATION. Comprising of ONE DOUBLE BEDROOM,KITCHEN, BATHROOM/WC, LARGE UTILITY ROOM, CONSERVATORY & STORAGE ROOM to the ground floor. Upstairs there are 4 BEDROOMS & a further SHOWER ROOM/WC. The property also benefits from a WASHING MACHINE, FRIDGE/FREEZER,, GAS HOB/ELECTRIC COOKER & LARGE REAR GARDEN . Includes Gas Central Heating & Double Glazing. CLOSE TO BUS STOPS for transport to the City Centre and easy access to Motorway links