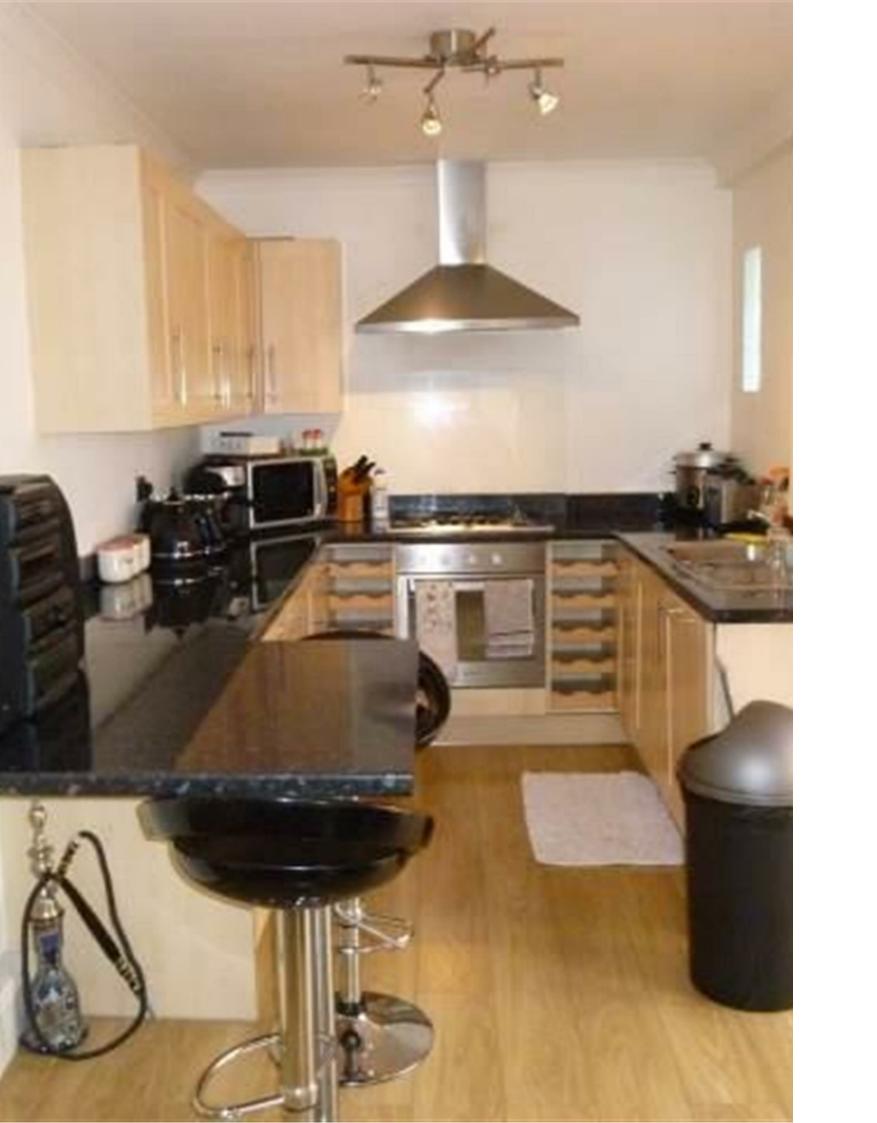

### \*AVAILABLE 01.09.2025\*

WELL PRESENTED 4/5 BEDROOM FURNISHED SEMI DETACHED HOUSE with OFF STREET PARKING. This LARGE SEMI DETACHED HOUSE is perfect for 4/5 SHARERS in a GREAT LOCATION. Comprising of ONE DOUBLE BEDROOM,KITCHEN, BATHROOM/WC, LARGE UTILITY ROOM, CONSERVATORY & STORAGE ROOM to the ground floor. Upstairs there are 4 BEDROOMS & a further SHOWER ROOM/WC. The property also benefits from a WASHING MACHINE, FRIDGE/FREEZER,, GAS HOB/ELECTRIC COOKER & LARGE REAR GARDEN . Includes Gas Central Heating & Double Glazing. CLOSE TO BUS STOPS for transport to the City Centre and easy access to Motorway links

## COUNCIL TAX BAND - C

- Well Presented
- 4/5 Bedroom House
- Double Glazing
- Gas Central Heating
- Washing Machine
- Gas Hob/Electric Oven
- Fridge/Freezer
- Off Road Parking
- Suit Sharers
- Damage Deposit £2884.61