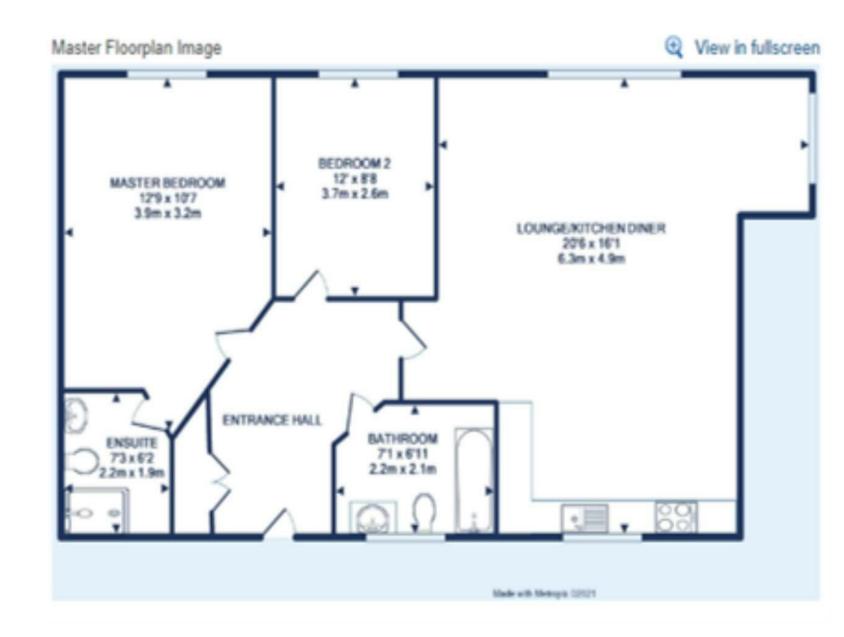

## POOL PADDOCK

CHARLTON HAYES, BS34 5NZ -£1,400

\* AVAILABLE 23.07.2025 \*

MODERN TWO BEDROOM GROUND FLOOR APARTMENT WITH PARKING! The Property Outlet are delighted to offer this fantastic property situated within the new Charlton Hayes development to the rental market. The accommodation comprises ENTRANCE HALL, LARGE OPEN PLAN KITCHEN/LIVING ROOM, TWO DOUBLE BEDROOMS ONE WITH EN-SUITE SHOWER ROOM/WC & a BATH/ SHOWER ROOM/WC. Offered UNFURNISHED but with WHITE GOODS that include an INTEGRATED EDIDGE (EDECTED, WASHING MACHINE CAS Offered UNFURNISHED but with WHITE GOODS that include an INTEGRATED FRIDGE/FREEZER, WASHING MACHINE,GAS HOB/ELECTRIC OVEN & DISHWASHER. The property has GAS CENTRAL HEATING & DOUBLE GLAZING throughout. Outside there is an ALLOCATED PARKING SPACE. The property is close to local amenities and motorway networks. We feel the property would suit a COUPLE or PROFESSIONAL SHARERS. Sorry no students or pets.