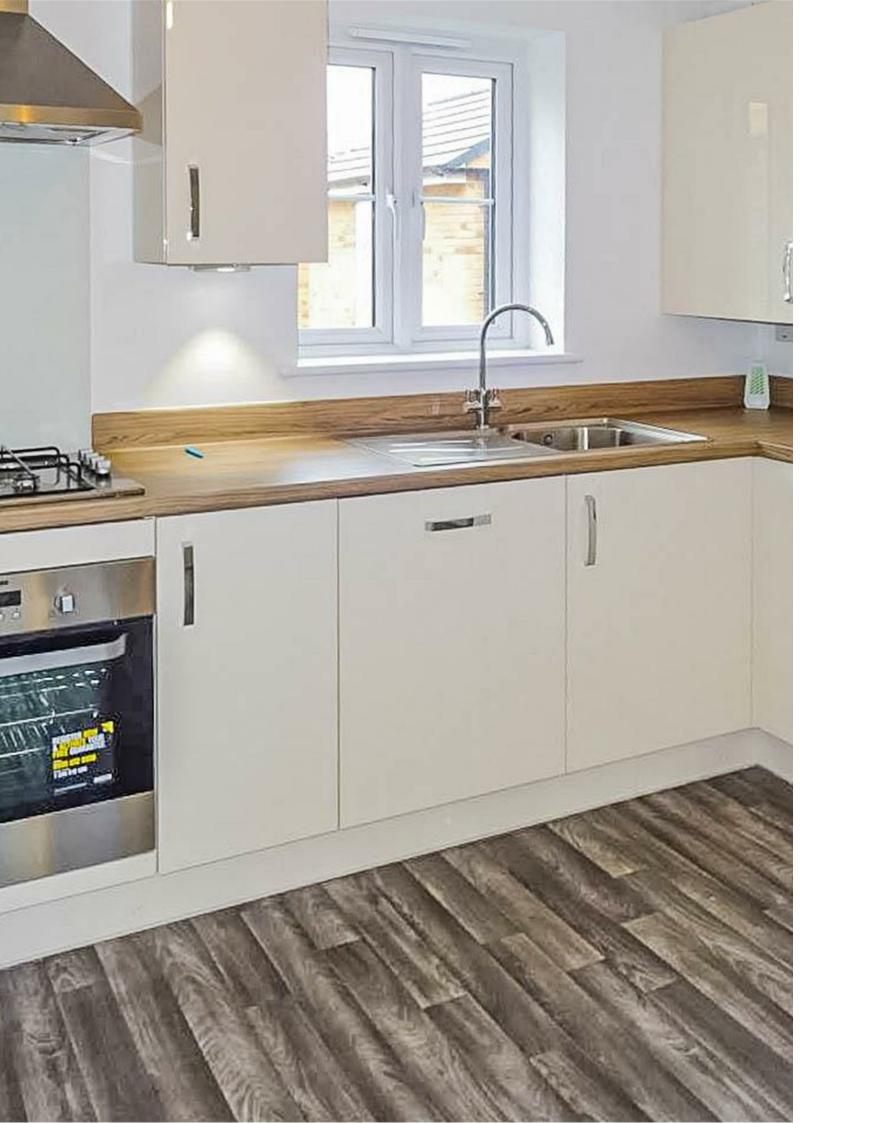

## POOL PADDOCK

CHARLTON HAYES, BS34 5NZ -£1,400

\* AVAILABLE 23.07.2025 \*

MODERN TWO BEDROOM GROUND FLOOR APARTMENT WITH PARKING! The Property Outlet are delighted to offer this fantastic property situated within the new Charlton Hayes development to the rental market. The accommodation comprises ENTRANCE HALL, LARGE OPEN PLAN KITCHEN/LIVING ROOM, TWO DOUBLE BEDROOMS ONE WITH EN-SUITE SHOWER ROOM/WC & a BATH/ SHOWER ROOM/WC. Offered UNFURNISHED but with WHITE GOODS that include an INTEGRATED EDIDGE (EDECTED, WASHING MACHINE CAS Offered UNFURNISHED but with WHITE GOODS that include an INTEGRATED FRIDGE/FREEZER, WASHING MACHINE,GAS HOB/ELECTRIC OVEN & DISHWASHER. The property has GAS CENTRAL HEATING & DOUBLE GLAZING throughout. Outside there is an ALLOCATED PARKING SPACE. The property is close to local amenities and motorway networks. We feel the property would suit a COUPLE or PROFESSIONAL SHARERS. Sorry no students or pets.