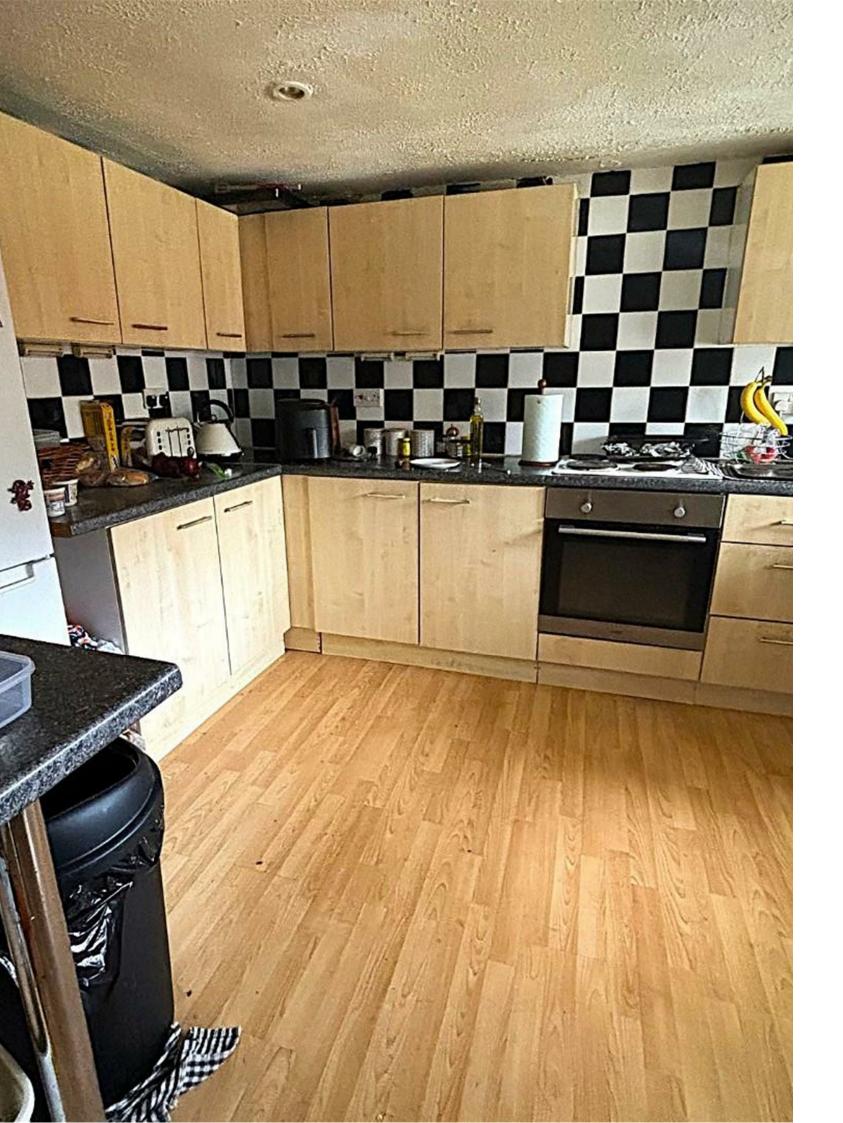

## **ELIZABETH CRESCENT**

STOKE GIFFORD, BS34 8NY - £2,200 PCM

\* AVAILABLE 01.08.2025 \*

FOUR BEDROOM STUDENT/ PROFESSIONAL HOME! The Property Outlet are keen to offer this end of terraced home to the rental market. The accommodation comprises ENTRANCE HALLWAY, BEDROOM, LIVING/DINING ROOM & FITTED KITCHEN. To the first floor there THREE BEDROOMS, BATH/SHOWER ROOM & WC. Benefits include DOUBLE GLAZING & GAS CENTRAL HEATING. Offered UNFURNISHED with WHITE GOODS that include a WASHING MACHINE, FRIDGE/FREEZER & an ELECTRIC HOB/ELECTRIC OVEN. The property further benefits from GAS CENTRAL HEATING & DOUBLE GLAZING. Outside there is OFF ROAD PARKING & a REAR GARDEN. The property is situated close to Parkway station, UWE & local employers. Sorry no pets.