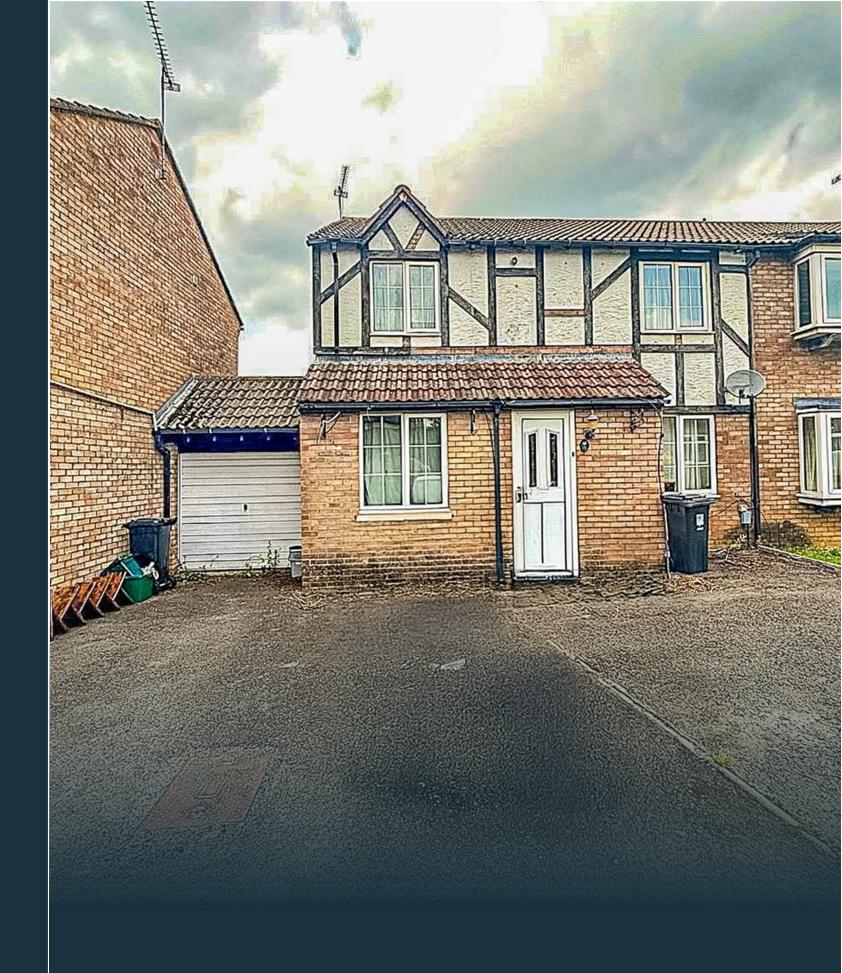

## **ELIZABETH CRESCENT**

STOKE GIFFORD, BS34 8NY - £2,200 PCM

\* AVAILABLE 01.08.2025 \*

FOUR BEDROOM STUDENT/ PROFESSIONAL HOME! The Property Outlet are keen to offer this end of terraced home to the rental market. The accommodation comprises ENTRANCE HALLWAY, BEDROOM, LIVING/DINING ROOM & FITTED KITCHEN. To the first floor there THREE BEDROOMS, BATH/SHOWER ROOM & WC. Benefits include DOUBLE GLAZING & GAS CENTRAL HEATING. Offered UNFURNISHED with WHITE GOODS that include a WASHING MACHINE, FRIDGE/FREEZER & an ELECTRIC HOB/ELECTRIC OVEN. The property further benefits from GAS CENTRAL HEATING & DOUBLE GLAZING. Outside there is OFF ROAD PARKING & a REAR GARDEN. The property is situated close to Parkway station, UWE & local employers. Sorry no pets.