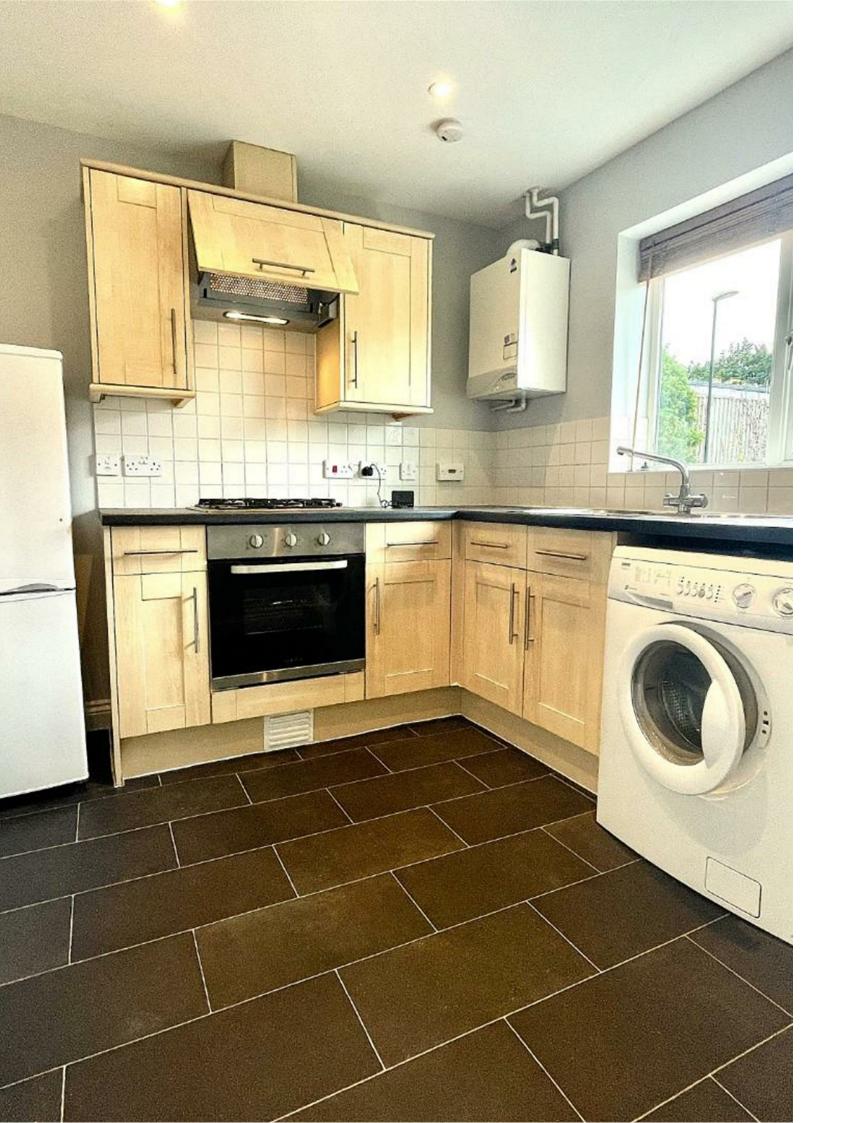

## **HONEYWICK CLOSE**

BEDMINSTER, BS3 5ND - £1,650 PCM

\* AVAILABLE 08.08.2025 \*

END OF TERRACE THREE BEDROOM HOUSE WITH TWO BATH/SHOWER ROOMS & PARKING! The Property Outlet are pleased to offer this WELL PRESENTED HOME to the rental market. The accommodation comprises PRESENTED HOME to the rental market. The accommodation comprises ENTRANCE HALLWAY, CLOAKROOM/WC, separate KITCHEN & LOUNGE/DINING ROOM. The first floor has TWO DOUBLE BEDROOMS, ONE with an EN-SUITE SHOWER ROOM/WC, SINGLE BEDROOM, BATH/SHOWER ROOM & WC. Situated in a CUL-DE-SAC with no parking permits. The property is offered UNFURNISHED & WHITE GOODS include a WASHING MACHINE, FRIDGE/FREEZER & GAS HOB/ELECTRIC OVEN. Benefits include GAS CENTRAL & DOUBLE GLAZING, REAR GARDEN with shed & DRIVEWAY PARKING FOR 2 CARS. Popular North Street, Parson Street Train Station & the City are nearby. & within walking distance. Ideal for a small FAMILY, COUPLE or TWO PROFESSIONAL SHARERS. Sorry no pets or students.

## **COUNCIL TAX BAND - B**

- Three Bedroom End Of Terrace Home
- Unfurnished
- Gas Hob/Electric Oven
- · Washing Machine
- Fridge/Freezer
- Gas Central Heating
- Suit a Couple
- Suit Two Professional Sharers
- Double Glazing
- Very Well Presented