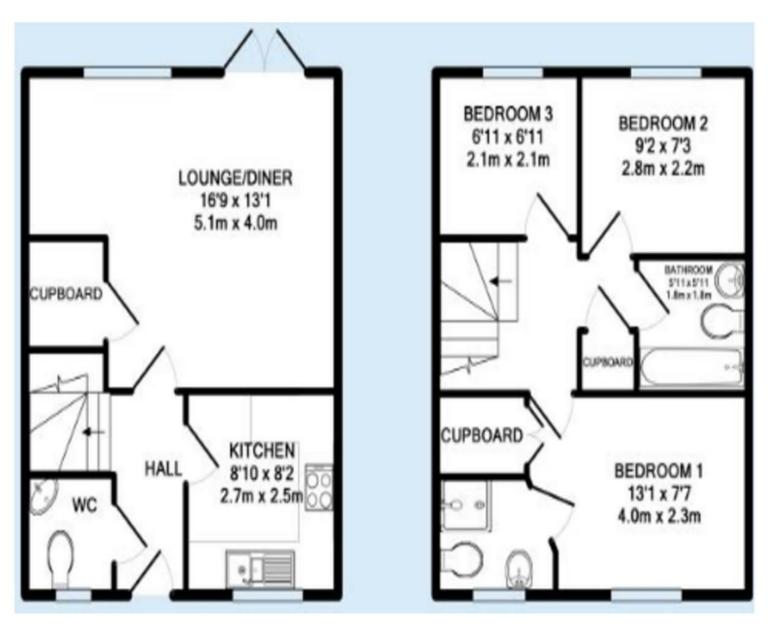

## **HONEYWICK CLOSE**

BEDMINSTER, BS3 5ND - £1,650 PCM

\* AVAILABLE 08.08.2025 \*

END OF TERRACE THREE BEDROOM HOUSE WITH TWO BATH/SHOWER ROOMS & PARKING! The Property Outlet are pleased to offer this WELL PRESENTED HOME to the rental market. The accommodation comprises PRESENTED HOME to the rental market. The accommodation comprises ENTRANCE HALLWAY, CLOAKROOM/WC, separate KITCHEN & LOUNGE/DINING ROOM. The first floor has TWO DOUBLE BEDROOMS, ONE with an EN-SUITE SHOWER ROOM/WC, SINGLE BEDROOM, BATH/SHOWER ROOM & WC. Situated in a CUL-DE-SAC with no parking permits. The property is offered UNFURNISHED & WHITE GOODS include a WASHING MACHINE, FRIDGE/FREEZER & GAS HOB/ELECTRIC OVEN. Benefits include GAS CENTRAL & DOUBLE GLAZING, REAR GARDEN with shed & DRIVEWAY PARKING FOR 2 CARS. Popular North Street, Parson Street Train Station & the City are nearby. & within walking distance. Ideal for a small FAMILY, COUPLE or TWO PROFESSIONAL SHARERS. Sorry no pets or students.

## **COUNCIL TAX BAND - B**

- Three Bedroom End Of Terrace Home
- Unfurnished
- Gas Hob/Electric Oven
- · Washing Machine
- Fridge/Freezer
- Gas Central Heating
- Suit a Couple
- Suit Two Professional Sharers
- Double Glazing
- Very Well Presented