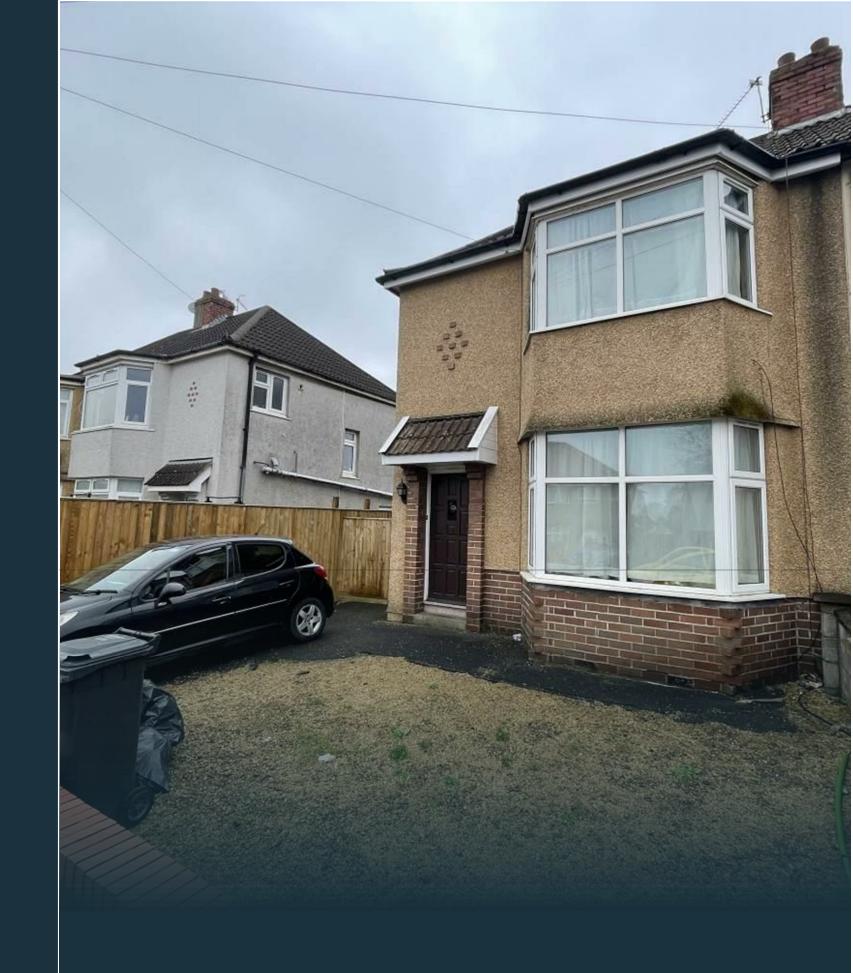

## WADES ROAD

FILTON, BS34 7ED - £1,850 PCM

\* AVAILABLE 12.08.2025 \*

FURNISHED STUDENT THREE BEDROOM END TERRACED HOME! The Property Outlet are delighted to offer this student home to the rental market. The accommodation comprises ENTRANCE HALL, LIVING ROOM, REFITTED KITCHEN/DINING ROOM & a BATH/SHOWER ROOM & W/C. To the first floor there are THREE DOUBLE BEDROOMS. Benefits include GAS CENTRAL HEATING, DOUBLE GLAZING & REAR GARDEN along with OFF ROAD PARKING. WHITE GOODS INCLUDE a WASHING MACHINE, ELECTRIC OVEN/HOB, FRIDGE & FREEZER. The property is in a location that has great links to the UWE. Sorry no pets.