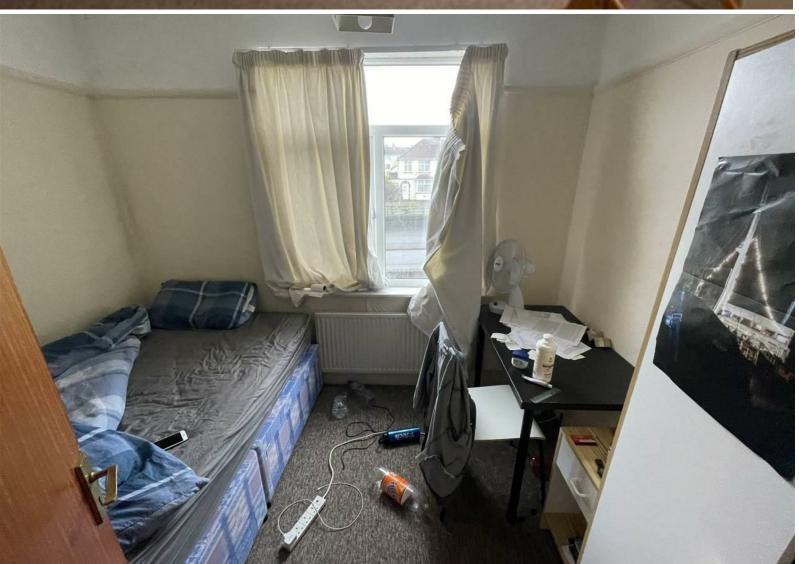

## WADES ROAD

FILTON, BS34 7ED - £1,850 PCM

\* AVAILABLE 12.08.2025 \*

FURNISHED STUDENT THREE BEDROOM END TERRACED HOME! The Property Outlet are delighted to offer this student home to the rental market. The accommodation comprises ENTRANCE HALL, LIVING ROOM, REFITTED KITCHEN/DINING ROOM & a BATH/SHOWER ROOM & W/C. To the first floor there are THREE DOUBLE BEDROOMS. Benefits include GAS CENTRAL HEATING, DOUBLE GLAZING & REAR GARDEN along with OFF ROAD PARKING. WHITE GOODS INCLUDE a WASHING MACHINE, ELECTRIC OVEN/HOB, FRIDGE & FREEZER. The property is in a location that has great links to the UWE. Sorry no pets.