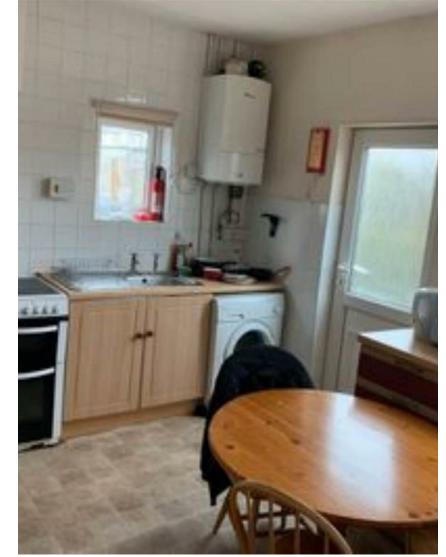

## WADES ROAD

FILTON, BS34 7ED - £1,850 PCM

\* AVAILABLE 12.08.2025 \*

FURNISHED STUDENT THREE BEDROOM END TERRACED HOME! The Property Outlet are delighted to offer this student home to the rental market. The accommodation comprises ENTRANCE HALL, LIVING ROOM, REFITTED KITCHEN/DINING ROOM & a BATH/SHOWER ROOM & W/C. To the first floor there are THREE DOUBLE BEDROOMS. Benefits include GAS CENTRAL HEATING, DOUBLE GLAZING & REAR GARDEN along with OFF ROAD PARKING. WHITE GOODS INCLUDE a WASHING MACHINE, ELECTRIC OVEN/HOB, FRIDGE & FREEZER. The property is in a location that has great links to the UWE. Sorry no pets.