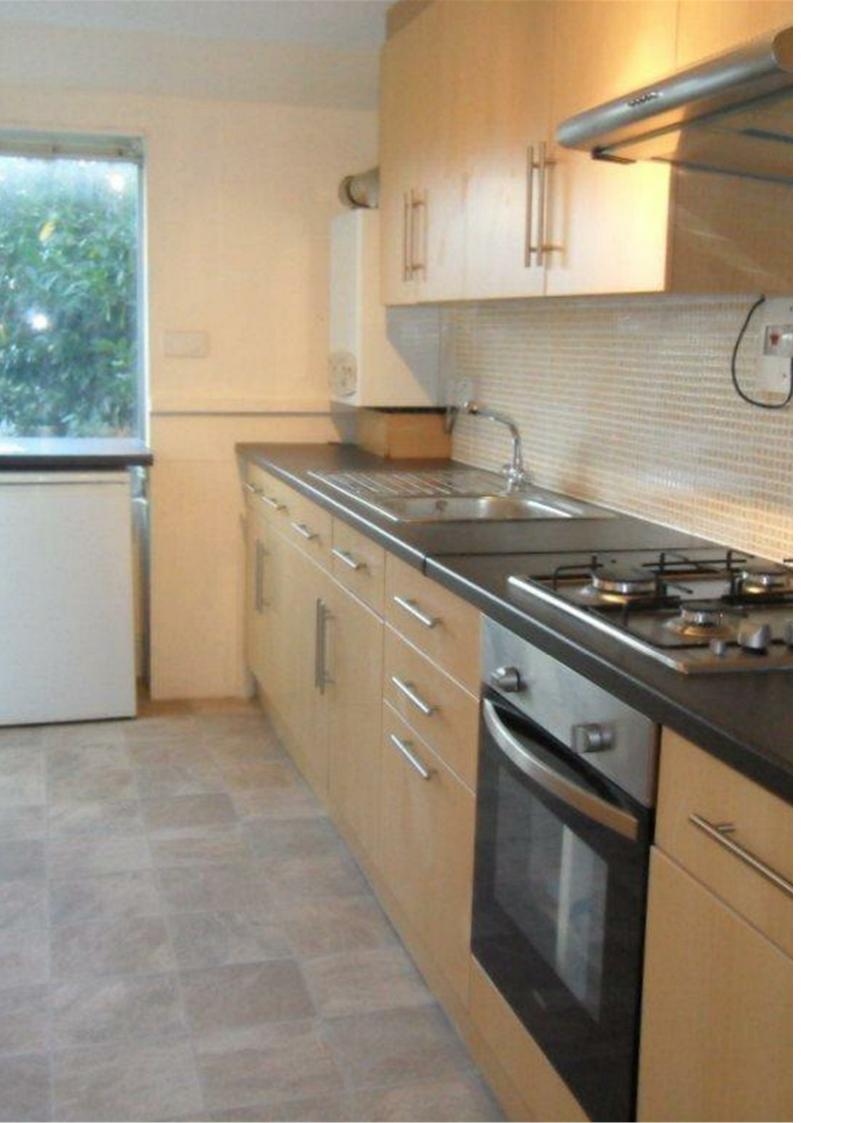

## \* AVAILABLE 29.08.2025 \*

FOUR BEDROOM HOUSE. The Property Outlet are pleased off offer this END OF TERRACED 1930's style property to the rental market. The Property is FURNISHED and comprises of THREE BEDROOMS UPSTAIRS and a BATH/SHOWER ROOM & WC. DOWNSTAIRS - LOUNGE, DINING ROOM (BEDROOM 4) overlooking the rear gardens & a fitted KITCHEN with WASHING MACHINE, FRIDGE, FREEZER & COOKER. Outside there are FRONT & REAR GARDENS. Further benefits include GAS CENTRAL HEATING & DOUBLE GLAZING. Suitable for SHARERS or STUDENTS as near local amenities and LOCAL TRANSPORT CONNECTIONS providing good access to the UWE , CITY CENTRE & the M4/M5 motorway networks. Sorry no pets.