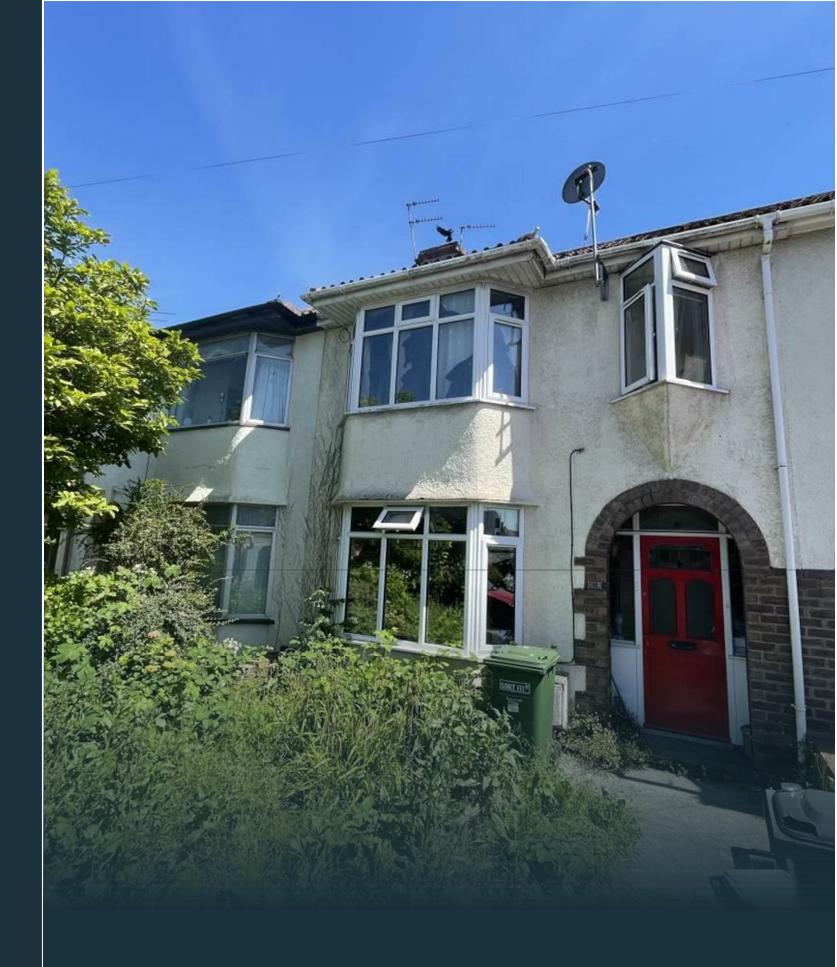

## **FILTON AVENUE** FILTON, BS34 7JX - £2,300 PCM

## \* AVAILABLE 29.08.2025 \*

FOUR BEDROOM HOUSE. The Property Outlet are pleased off offer this END OF TERRACED 1930's style property to the rental market. The Property is FURNISHED and comprises of THREE BEDROOMS UPSTAIRS and a BATH/SHOWER ROOM & WC. DOWNSTAIRS - LOUNGE, DINING ROOM (BEDROOM 4) overlooking the rear gardens & a fitted KITCHEN with WASHING MACHINE, FRIDGE, FREEZER & COOKER. Outside there are FRONT & REAR GARDENS. Further benefits include GAS CENTRAL HEATING & DOUBLE GLAZING. Suitable for SHARERS or STUDENTS as near local amenities and LOCAL TRANSPORT CONNECTIONS providing good access to the UWE , CITY CENTRE & the M4/M5 motorway networks. Sorry no pets.