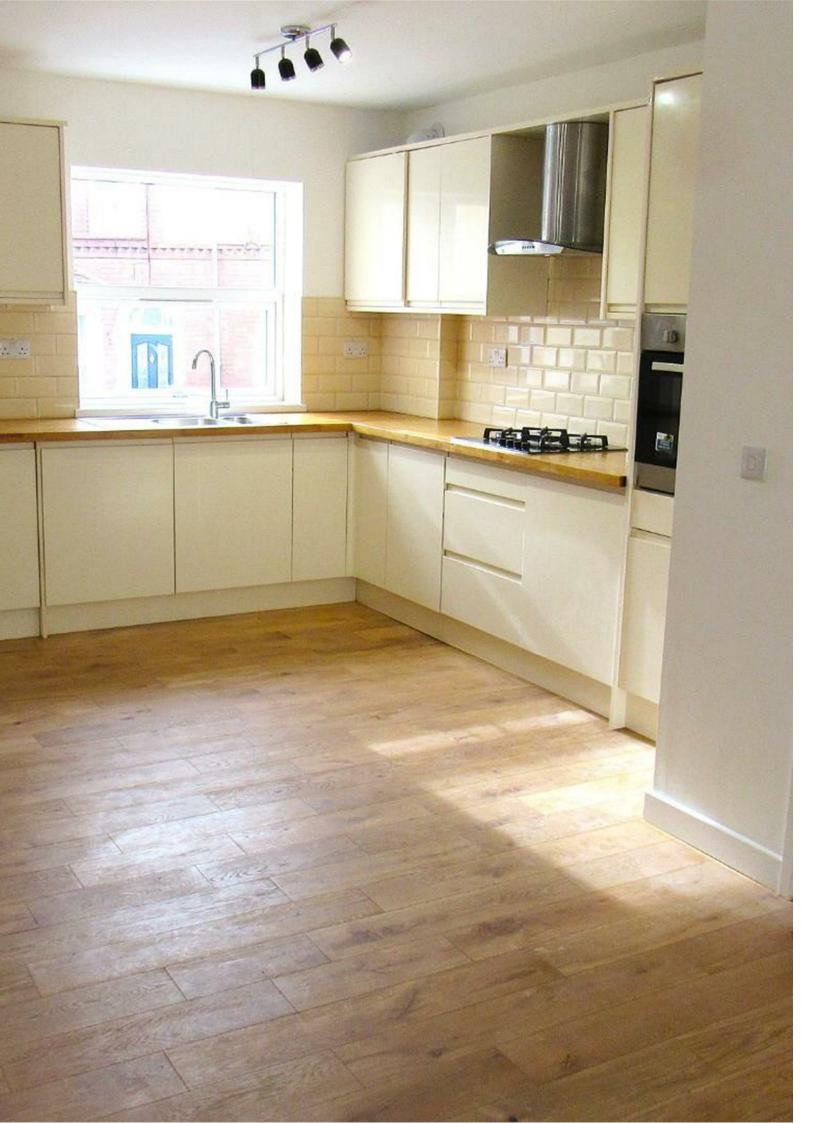

## \* AVAILABLE NOW \*

UNFURNISHED THREE BEDROOM SEMI DETACHED HOME! The Property Outlet are delighted to offer this lovely family home to the rental market. The accommodation comprises ENTRANCE HALLWAY, OPEN PLAN KITCHEN, LOUNGE/DINING ROOM & a CLOAKROOM/WC. To the first floor, there are TWO DOUBLE BEDROOMS, SINGLE BEDROOM with a SPACIOUS BATH/SHOWER ROOM & WC. Outside there are FRONT & REAR GARDENS & OFF STREET PARKING. WHITE GOODS include a GAS HOB/ELECTRIC OVEN & WASHING MACHINE. This house would suit a couple or a family. Sorry no pets.

## COUNCIL TAX BAND - B

- Semi Detached Home
- Unfurnished
- Three Bedrooms
- Gas Hob/Electric Oven
- Washing Machine
- Suit a Family
- Suit a Couple
- Gas Central Heating
- Double Glazing
- Well Presented