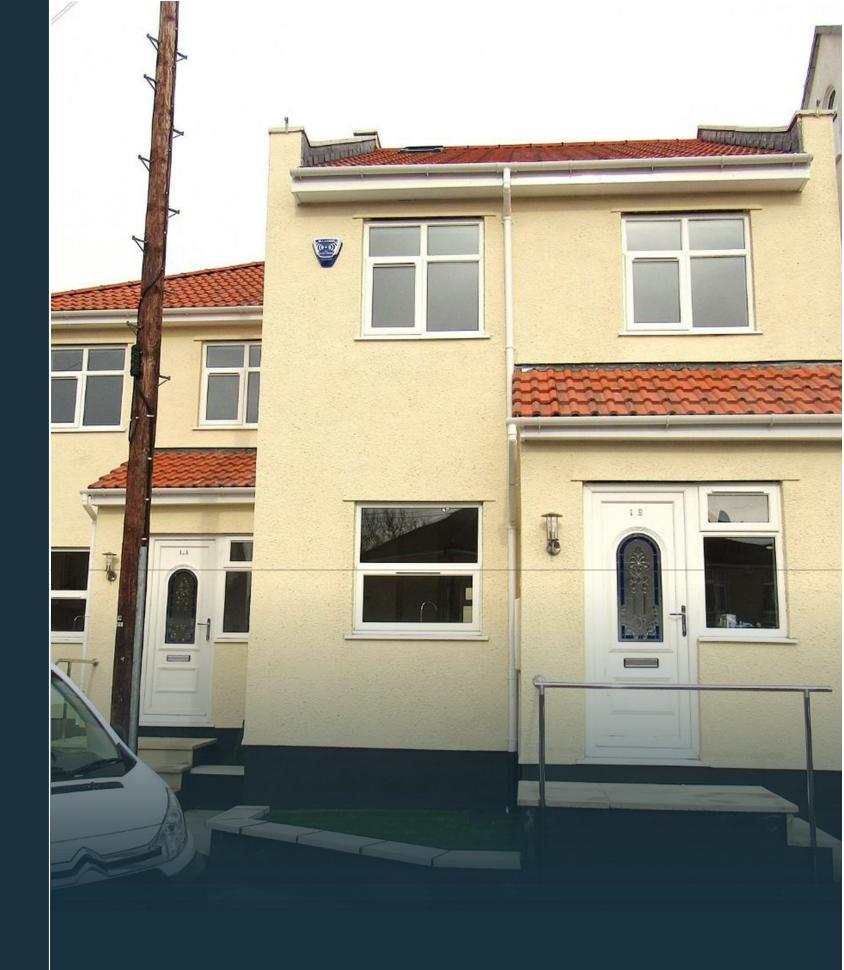

## MADELINE ROAD FISHPONDS, BS16 3EN - £1,650 PCM

## \* AVAILABLE NOW \*

UNFURNISHED THREE BEDROOM SEMI DETACHED HOME! The Property Outlet are delighted to offer this lovely family home to the rental market. The accommodation comprises ENTRANCE HALLWAY, OPEN PLAN KITCHEN, LOUNGE/DINING ROOM & a CLOAKROOM/WC. To the first floor, there are TWO DOUBLE BEDROOMS, SINGLE BEDROOM with a SPACIOUS BATH/SHOWER ROOM & WC. Outside there are FRONT & REAR GARDENS & OFF STREET PARKING. WHITE GOODS include a GAS HOB/ELECTRIC OVEN & WASHING MACHINE. This house would suit a couple or a family. Sorry no pets.

## COUNCIL TAX BAND - B

- Semi Detached Home
- Unfurnished
- Three Bedrooms
- Gas Hob/Electric Oven
- Washing Machine
- Suit a Family
- Suit a Couple
- Gas Central Heating
- Double Glazing
- Well Presented