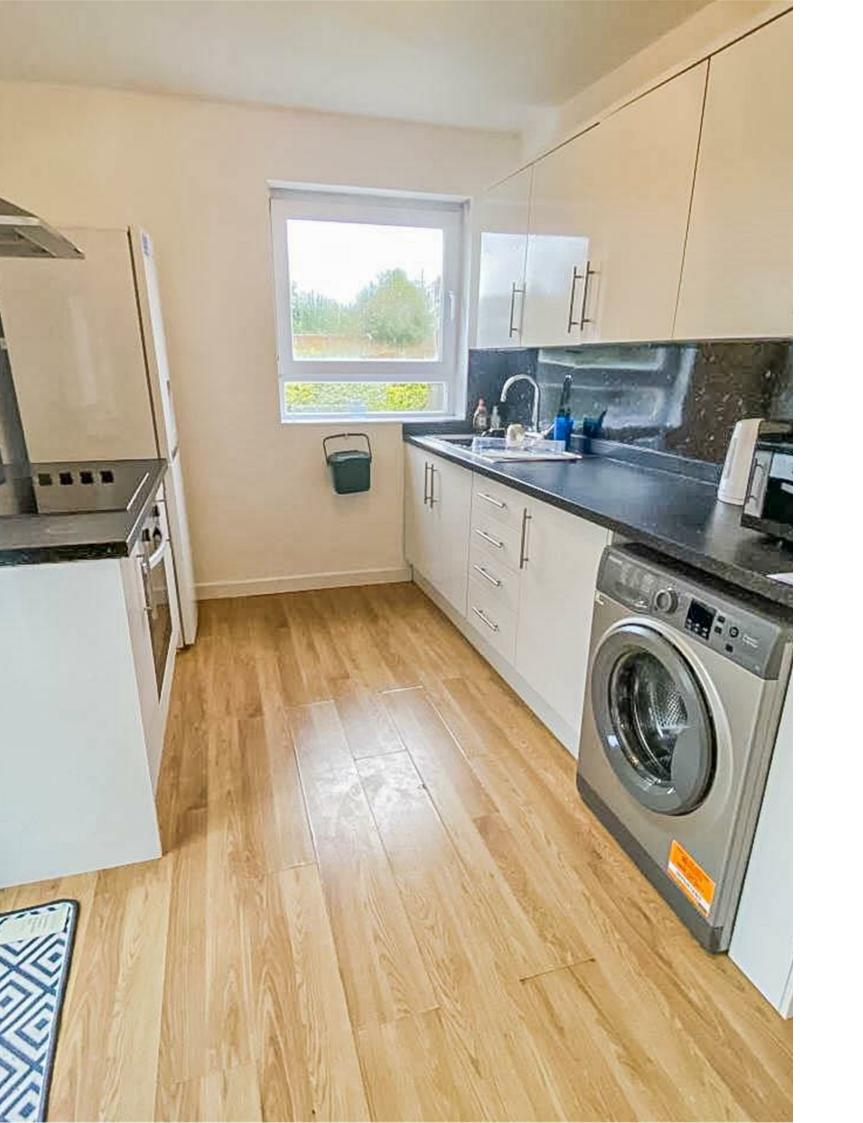

## FILTON AVENUE

FILTON, BS34 7AP - £2,600 PER CALENDAR MONTH

\* AVAILABLE 09.08.2025 \* FURNISHED FOUR DOUBLE BEDROOM STUDENT HOME!
The Property Outlet are delighted to offer this lovely student home to the rental market. The accommodation comprises ENTRANCE HALL, CLOAKROOM/WC, LIVING ROOM (BEDROOM ONE), DINING ROOM and an EXTENDED KITCHEN/BREAKFAST ROOM. To the first floor there are THREE DOUBLE BEDROOMS & a BATH/SHOWER ROOM & WC. WHITE GOODS include a FRIDGE/FREEZER, ELECTRIC HOB/ELECTRIC OVEN & a WASHING MACHINE. Benefits include GAS CENTRAL HEATING, DOUBLE GLAZING, OFF ROAD PARKING & a REAR GARDEN. The property is close to bus stops & local shops and has good links to the City Centre & UWE. Sorry no pets.