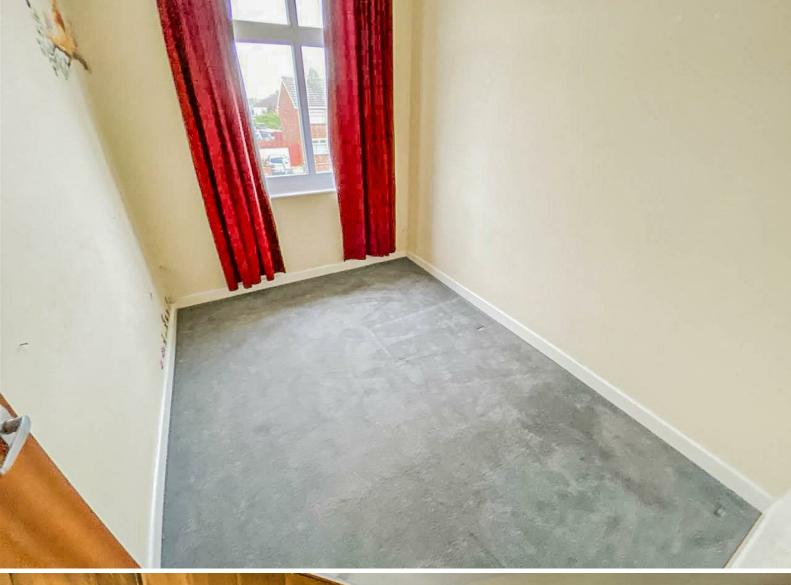

## FILTON AVENUE

FILTON, BS34 7AP - £2,600 PER CALENDAR MONTH

\* AVAILABLE 09.08.2025 \* FURNISHED FOUR DOUBLE BEDROOM STUDENT HOME!
The Property Outlet are delighted to offer this lovely student home to the rental market. The accommodation comprises ENTRANCE HALL, CLOAKROOM/WC, LIVING ROOM (BEDROOM ONE), DINING ROOM and an EXTENDED KITCHEN/BREAKFAST ROOM. To the first floor there are THREE DOUBLE BEDROOMS & a BATH/SHOWER ROOM & WC. WHITE GOODS include a FRIDGE/FREEZER, ELECTRIC HOB/ELECTRIC OVEN & a WASHING MACHINE. Benefits include GAS CENTRAL HEATING, DOUBLE GLAZING, OFF ROAD PARKING & a REAR GARDEN. The property is close to bus stops & local shops and has good links to the City Centre & UWE. Sorry no pets.