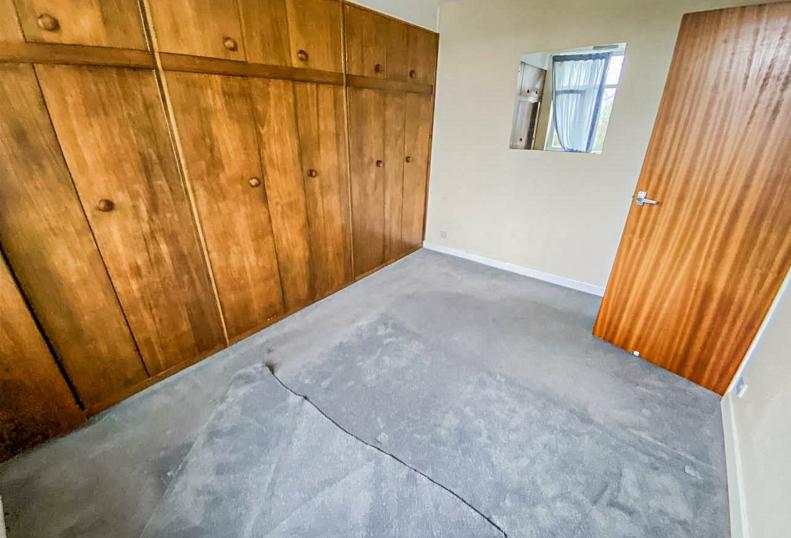

## FILTON AVENUE

FILTON, BS34 7AP - £2,600 PER CALENDAR MONTH

\* AVAILABLE 09.08.2025 \* FURNISHED FOUR DOUBLE BEDROOM STUDENT HOME!
The Property Outlet are delighted to offer this lovely student home to the rental market. The accommodation comprises ENTRANCE HALL, CLOAKROOM/WC, LIVING ROOM (BEDROOM ONE), DINING ROOM and an EXTENDED KITCHEN/BREAKFAST ROOM. To the first floor there are THREE DOUBLE BEDROOMS & a BATH/SHOWER ROOM & WC. WHITE GOODS include a FRIDGE/FREEZER, ELECTRIC HOB/ELECTRIC OVEN & a WASHING MACHINE. Benefits include GAS CENTRAL HEATING, DOUBLE GLAZING, OFF ROAD PARKING & a REAR GARDEN. The property is close to bus stops & local shops and has good links to the City Centre & UWE. Sorry no pets.