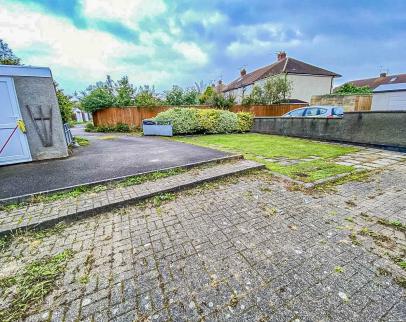

## FILTON AVENUE

FILTON, BS34 7AP - £2,600 PER CALENDAR MONTH

\* AVAILABLE 09.08.2025 \* FURNISHED FOUR DOUBLE BEDROOM STUDENT HOME!
The Property Outlet are delighted to offer this lovely student home to the rental market. The accommodation comprises ENTRANCE HALL, CLOAKROOM/WC, LIVING ROOM (BEDROOM ONE), DINING ROOM and an EXTENDED KITCHEN/BREAKFAST ROOM. To the first floor there are THREE DOUBLE BEDROOMS & a BATH/SHOWER ROOM & WC. WHITE GOODS include a FRIDGE/FREEZER, ELECTRIC HOB/ELECTRIC OVEN & a WASHING MACHINE. Benefits include GAS CENTRAL HEATING, DOUBLE GLAZING, OFF ROAD PARKING & a REAR GARDEN. The property is close to bus stops & local shops and has good links to the City Centre & UWE. Sorry no pets.