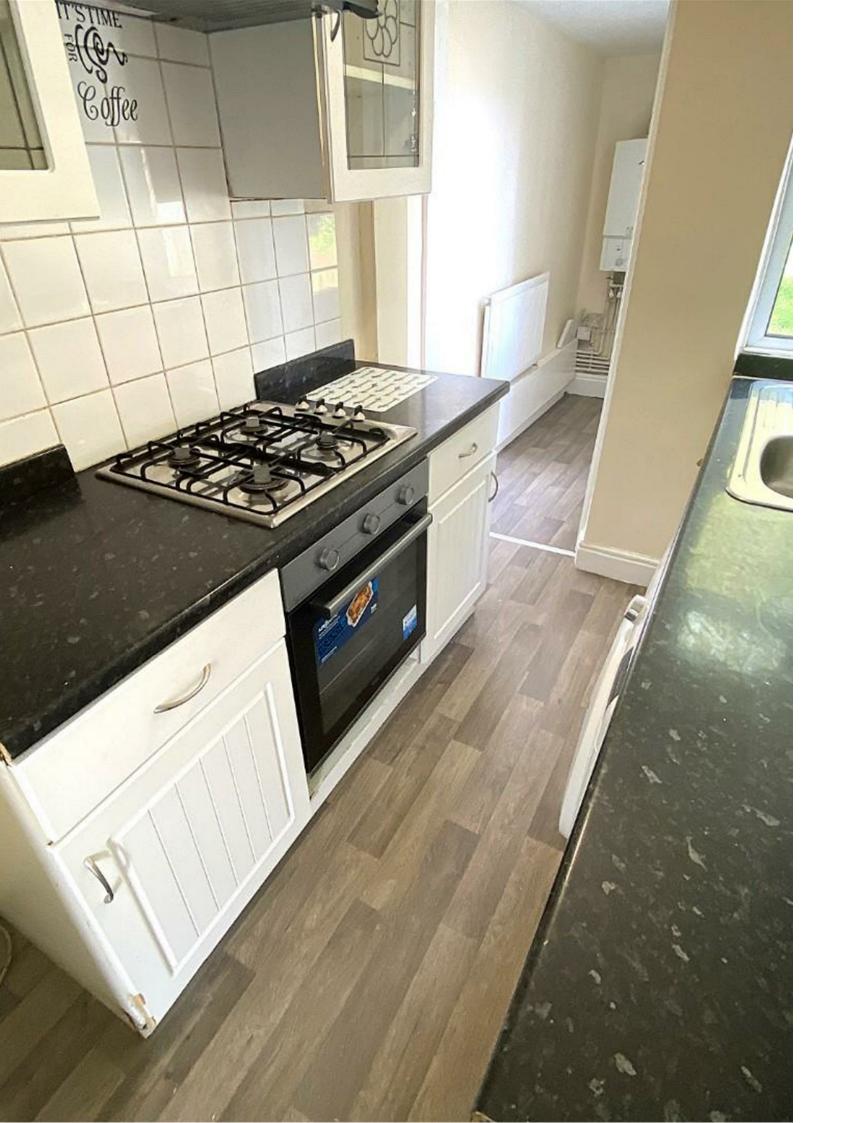

THE PROPERTY OUTLET

Bristol's home for Stylish Sales & Lettings

S T A N L E Y C R E S C E N T

FILTON

FILTON, BS34 7NH - £1,950 PCM

\* AVAILABLE 13.08.2025 \*

WELL PRESENTED THREE BEDROOM HOME! The Property Outlet are delighted to offer to the rental market this END OF TERRACED home that would ideally suit PROFESSIONAL SHARERS or STUDENTS. The accommodation comprises ENTRANCE HALL, LIVING ROOM, DINING ROOM (BEDROOM ONE) & a REFITTED KITCHEN. To the first floor there are TWO DOUBLE BEDROOMS, TV ROOM & a REFITTED BATH/SHOWER ROOM & W/C. The property further benefits from DOUBLE GLAZING, GAS CENTRAL HEATING, REAR GARDEN & OFF ROAD PARKING. Offered UNFURNISHED with WHITE GOODS that include WASHING MACHINE & a GAS HOB/ELECTRIC OVEN. The property is situated on a popular cul-de-sac in Filton and is close to local schools, shops & amenities. Sorry no pets.

## **COUNCIL TAX BAND - B**

- End Of Terrace House
- Three Bedrooms
- Unfurnished
- Suit Professional Sharers
- Suit Students
- Gas Hob/Electric Oven
- · Washing Machine
- Gas Central Heating
- Double Glazing
- Links To UWE