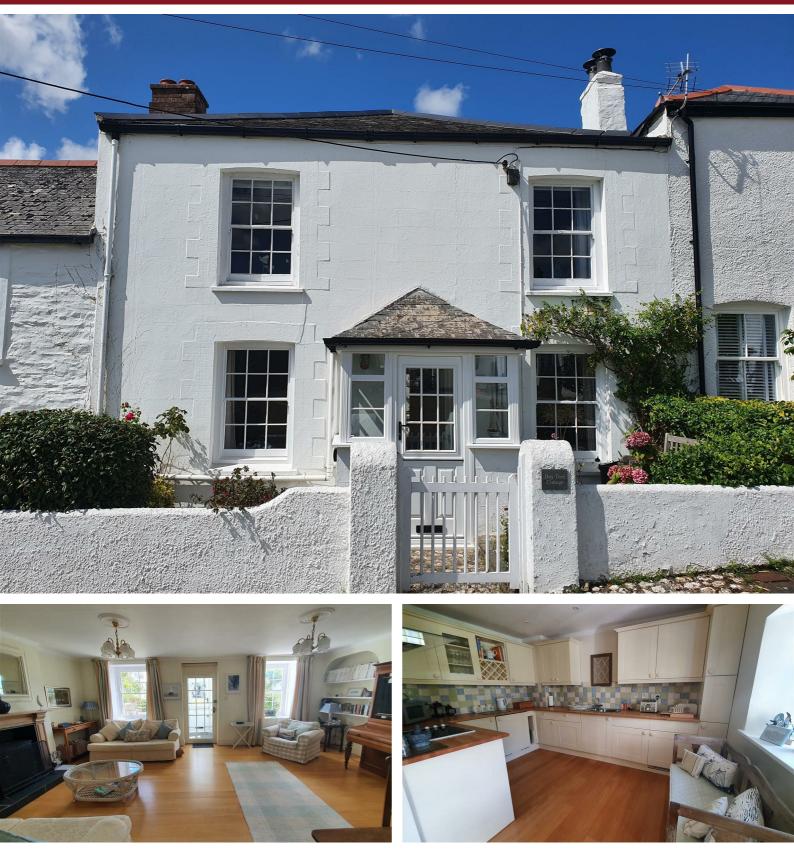

# Bay Tree Cottage Point Green, Devoran, Truro, Cornwall, TR3 6NH

A FURNISHED terraced character cottage situated in a highly desirable waterside location overlooking Restronguet Creek. Porch, lounge, kitchen/dining room, conservatory, cloakroom, 3 bedrooms (one en-suite) and family bathroom. Gardens to front and rear double garage. Pets considered.

## Porch

Lounge

KITCHEN/DINING ROOM

Conservatory

Cloakroom

BEDROOM 1 En-Suite

En Suite

Bedroom 2

Bedroom 3

Bathroom