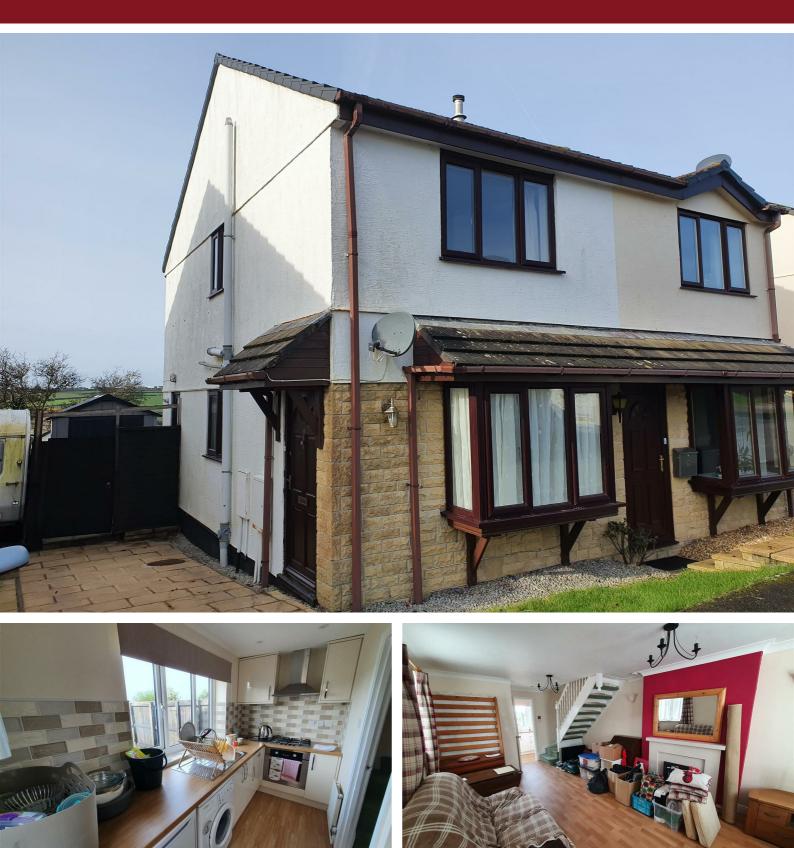

## 10 Gweal Wartha, Helston, Cornwall, TR13 0SN

A very well presented semi detached house situated in a popular residential location and briefly the accommodation comprises; lobby, lounge/dining room, kitchen, 2 bedrooms and bathroom. Outside there is parking for 2 cars as well as an enclosed rear garden with shed. No Pets.

- Gas Fired Central Heating
- No Pets
- Available Mid September
- EPC TBC
- Enclosed Rear Garden with Large Shed
- Double Glazed Windows
- 2 Parking Spaces
- Deposit £1211
- Council Tax Band B
- Popular Residential Location

### Lobby

LOUNGE/DINING ROOM

Kitchen

Bedroom 1

Bedroom 2

Bathroom