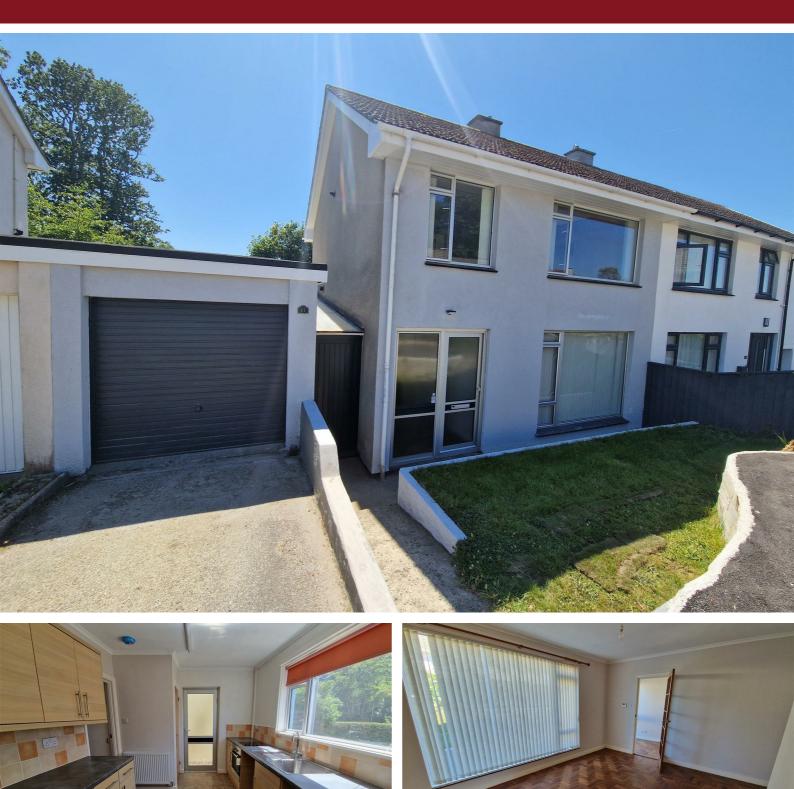

# 17 Upland Crescent, Truro, TR1 1LZ

A semi detached house situated in a popular residential location with easy access to the City centre and A30. The accommodation comprises; hallway, lounge/dining room, kitchen, 3 bedrooms and bathroom. Outside there is plenty of parking, a large garage and gardens with 2 timber outhouses. No Pets.

- Gas Fired Central Heating
- No Pets
- Available Immediately
- Council Tax Band C
- Front and Rear Gardens

- Double Glazed Windows
- Garage and Plenty of Parking
- Deposit £1557
- EPC E
- Initial Fixed Term of 6 Months

### LOUNGE/DINING ROOM

Kitchen

Bedroom 1

Bedroom 2

Bedroom 3

Bathroom